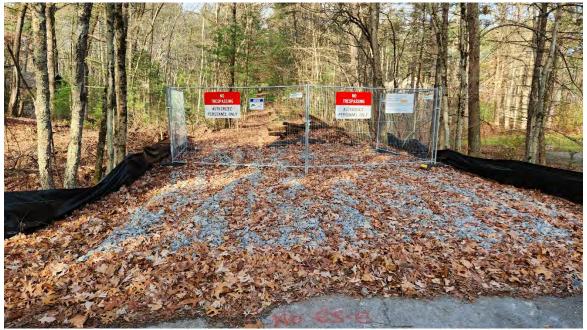

**Photo 5:** Gravel site entrance (Union Avenue, STA 407+50) predates site activities. Photo taken on 11/18/22

**Photo 6:** Gravel site entrance (Horse Pond Road, STA 361+00) predates site activities. Photo taken on 11/18/22