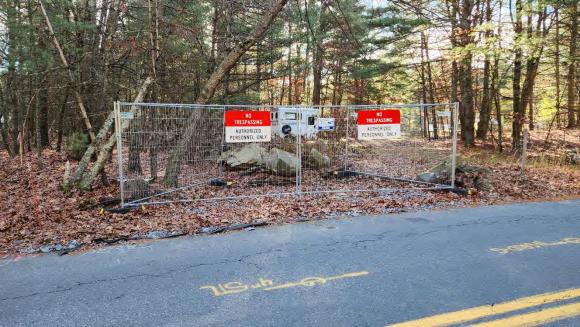

**Photo 2:** Gravel site entrance (Boston Post Road, STA 420+00) predates site activities. Photo taken on 11/18/22

**Photo 3:** Gravel site entrance (Boston Post Road, STA 420+00) predates site activities. Photo taken on 11/18/22