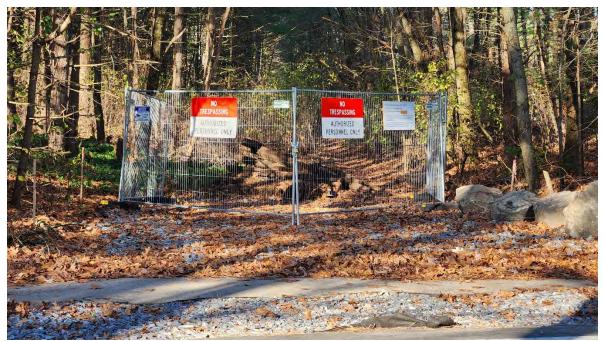

**Photo 2:** Gravel site entrance (Boston Post Road, STA 420+00) predates site activities. Photo taken on 11/18/22

**Photo 3:** Gravel site entrance (Boston Post Road, STA 420+00) predates site activities. Photo taken on 11/18/22