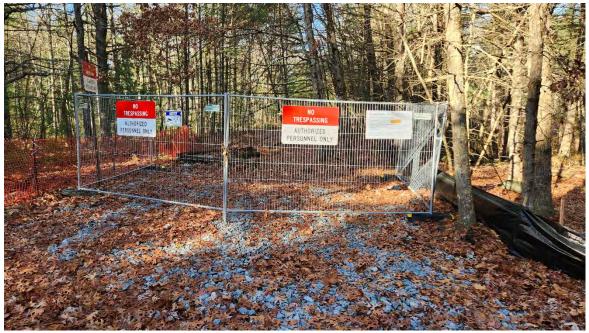

**Photo 9:** Gravel site entrance (Peakham Road, STA 335+50) predates site activities. Photo taken on 11/18/22

**Photo 10:** Gravel site entrance (Dutton Road, STA 305+00) predates site activities. Photo taken on 11/18/22