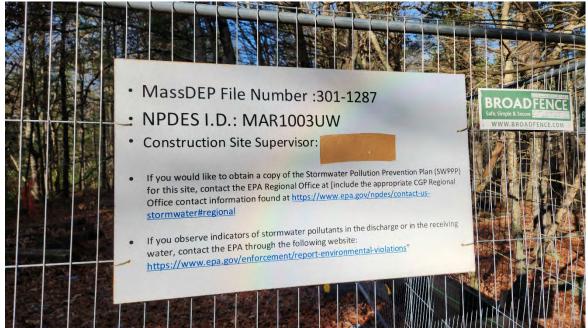

**Photo 12:** Gravel site entrance (Dutton Road, STA 305+00) predates site activities. Photo taken on 11/18/22

**Photo 13:** MassDEP site information and contact information (this example from Dutton Road, STA 305+00) posted at each construction entrance. Photo taken on 11/18/22