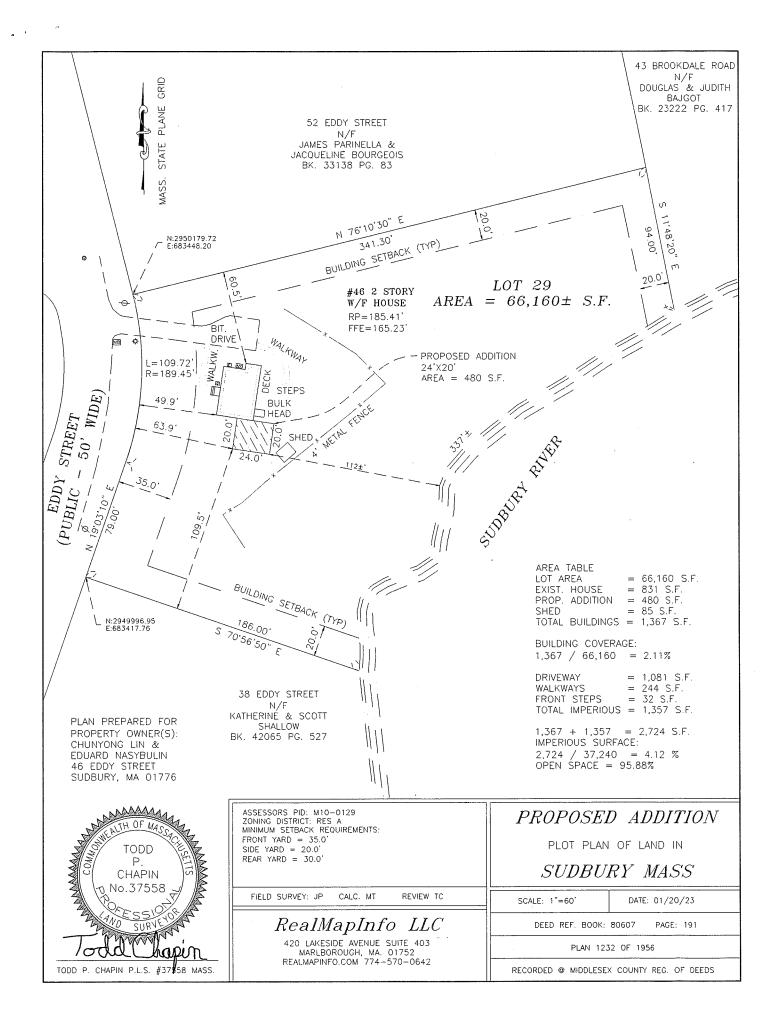

The Sudbury Conservation Commission will hold a public hearing to review the Notice of Intent filing to construct an addition and fence within the 100-foot Buffer Zone and 200-foot Riverfront Area, pursuant to the Wetlands Protection Act and Sudbury Wetlands Administration Bylaw, at 46 Eddy Street, Sudbury, MA. Chunyong Lin, Applicant. The hearing will be held on Monday, February 27, 2023 at 6:45 pm, via remote participation.

Note: Before completing this form consult your local Conservation Commission regarding any municipal bylaw or ordinance.

|                                                                                                                                                                             | ote. electronic illers wi                   | Il click on button to locate project                                    |                                       |
|-----------------------------------------------------------------------------------------------------------------------------------------------------------------------------|---------------------------------------------|-------------------------------------------------------------------------|---------------------------------------|
| 46 Eddy St                                                                                                                                                                  |                                             | Sudbury                                                                 | 01776                                 |
| a. Street Address                                                                                                                                                           |                                             | b. City/Town                                                            | c. Zip Code                           |
| Latitude and Longit                                                                                                                                                         | ude:                                        | 42.34339<br>d. Latitude                                                 |                                       |
| · ·                                                                                                                                                                         |                                             |                                                                         | e. Longitude                          |
| f. Assessors Map/Plat N                                                                                                                                                     | umber                                       | M10-0129<br>g. Parcel /Lot Number                                       |                                       |
| Applicant:                                                                                                                                                                  |                                             |                                                                         |                                       |
| Chunyong                                                                                                                                                                    |                                             | Lin                                                                     |                                       |
| a. First Name                                                                                                                                                               | -                                           | b. Last Name                                                            |                                       |
|                                                                                                                                                                             |                                             | 5. 205. 105                                                             | *                                     |
| c. Organization                                                                                                                                                             |                                             |                                                                         | 3.3.3                                 |
| 46 Eddy St                                                                                                                                                                  |                                             |                                                                         |                                       |
| d. Street Address                                                                                                                                                           |                                             |                                                                         | · · · · · · · · · · · · · · · · · · · |
| Sudbury                                                                                                                                                                     |                                             | MA                                                                      | 01776                                 |
| e. City/Town                                                                                                                                                                |                                             | f. State                                                                | g. Zip Code                           |
| o. oity/rown                                                                                                                                                                |                                             | chunyong.lin@gmail.com                                                  |                                       |
| 336-745-6688                                                                                                                                                                |                                             | Churryong.iin@gmaii.com                                                 |                                       |
| 336-745-6688<br>h. Phone Number                                                                                                                                             | i. Fax Number<br>quired if different from a | j. Email Address                                                        |                                       |
| 336-745-6688 h. Phone Number Property owner (rec                                                                                                                            |                                             | j. Email Address applicant):   Check if more                            |                                       |
| 336-745-6688 h. Phone Number Property owner (rec                                                                                                                            |                                             | j. Email Address applicant):   Check if more                            |                                       |
| 336-745-6688 h. Phone Number Property owner (rec                                                                                                                            |                                             | j. Email Address applicant):   Check if more                            |                                       |
| 336-745-6688 h. Phone Number Property owner (recommendate) a. First Name c. Organization                                                                                    |                                             | j. Email Address applicant):   Check if more                            |                                       |
| 336-745-6688 h. Phone Number Property owner (red a. First Name c. Organization d. Street Address                                                                            |                                             | j. Email Address applicant): <u>&amp;</u> Check if more b. Last Name    | e than one owner                      |
| 336-745-6688 h. Phone Number Property owner (red a. First Name c. Organization d. Street Address e. City/Town h. Phone Number                                               | quired if different from a                  | j. Email Address applicant):   b. Last Name  f. State                   | e than one owner                      |
| 336-745-6688 h. Phone Number Property owner (rec a. First Name c. Organization d. Street Address e. City/Town                                                               | quired if different from a                  | j. Email Address applicant):   b. Last Name  f. State                   | e than one owner                      |
| 336-745-6688 h. Phone Number Property owner (red a. First Name c. Organization d. Street Address e. City/Town h. Phone Number Representative (if a                          | quired if different from a                  | j. Email Address applicant):   b. Last Name  f. State  j. Email address | e than one owner                      |
| 336-745-6688 h. Phone Number Property owner (red a. First Name c. Organization d. Street Address e. City/Town h. Phone Number Representative (if a                          | quired if different from a                  | j. Email Address applicant):   b. Last Name  f. State  j. Email address | e than one owner                      |
| 336-745-6688 h. Phone Number Property owner (red a. First Name c. Organization d. Street Address e. City/Town h. Phone Number Representative (if a a. First Name c. Company | quired if different from a                  | j. Email Address applicant):   b. Last Name  f. State  j. Email address | e than one owner                      |

### B. Buffer Zone & Resource Area Impacts (temporary & permanent) (cont'd)

| Resource Area                                       | Size of Proposed Alteration              | Proposed Replacement (if any)              |  |  |
|-----------------------------------------------------|------------------------------------------|--------------------------------------------|--|--|
| a. <u>Bank</u>                                      | 1. linear feet                           | 2. linear feet                             |  |  |
| b Bordering Vegetated Wetland                       | 1. square feet                           | 2. square feet                             |  |  |
| c. <u>Land Under</u><br>Waterbodies and             | 1. square feet                           | 2. square feet                             |  |  |
| Waterways                                           | 3. cubic yards dredged                   |                                            |  |  |
| Resource Area                                       | Size of Proposed Alteration              | Proposed Replacement (if any)              |  |  |
| d Bordering Land<br>Subject to Flooding             | 1. square feet                           | 2. square feet                             |  |  |
|                                                     | 3. cubic feet of flood storage lost      | 4. cubic feet replaced                     |  |  |
| e Isolated Land<br>Subject to Flooding              | 1. square feet                           |                                            |  |  |
|                                                     | 2. cubic feet of flood storage lost      | 3. cubic feet replaced                     |  |  |
| f. Riverfront Area                                  | 1. Name of Waterway (if available) - spe | cify coastal or inland                     |  |  |
| 2. Width of Riverfront Area (check one):            |                                          |                                            |  |  |
| = 25 ft Designated Densely Developed Areas only     |                                          |                                            |  |  |
| _ 100 ft New agricult                               | 100 ft New agricultural projects only    |                                            |  |  |
| ∠ 200 ft All other proj                             | ects                                     |                                            |  |  |
| 3. Total area of Riverfront Are                     | a on the site of the proposed projec     | ct: 960 square feet                        |  |  |
| 4. Proposed alteration of the I                     | Riverfront Area:                         |                                            |  |  |
|                                                     |                                          | 960                                        |  |  |
| a. total square feet                                | b. square feet within 100 ft.            | c. square feet between 100 ft. and 200 ft. |  |  |
| 5. Has an alternatives analysi                      | s been done and is it attached to th     | is NOI? Yes No                             |  |  |
| 6. Was the lot where the activ                      | ity is proposed created prior to Aug     | just 1, 1996? <u> </u>                     |  |  |
| □ Coastal Resource Areas: (See 310 CMR 10.25-10.35) |                                          |                                            |  |  |