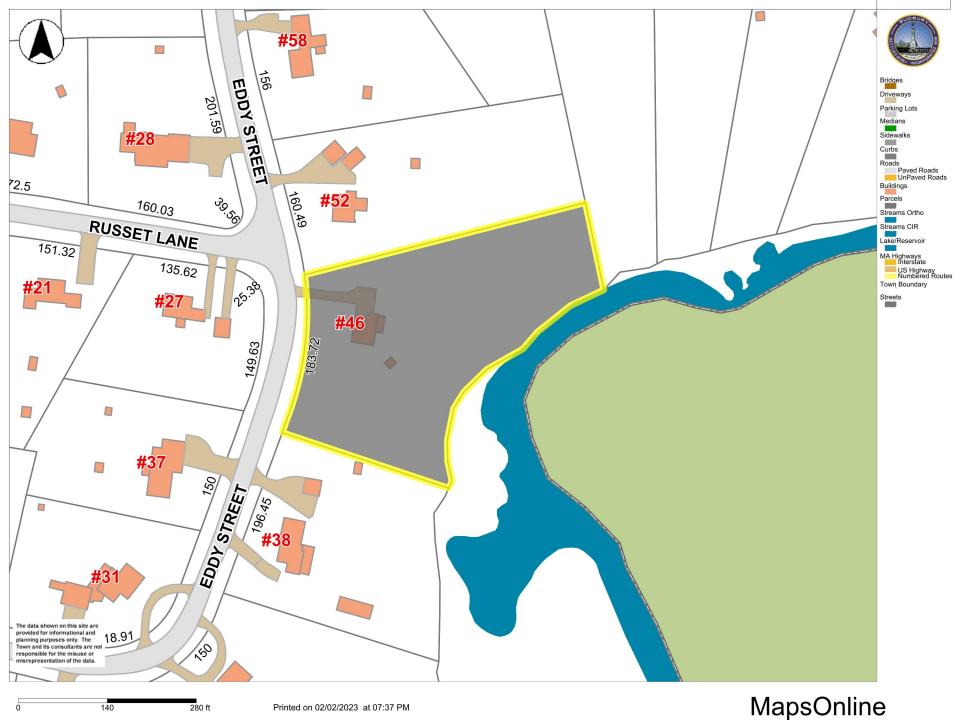

The Sudbury Conservation Commission will hold a public hearing to review the Notice of Intent filing to construct an addition and fence within the 100-foot Buffer Zone and 200-foot Riverfront Area, pursuant to the Wetlands Protection Act and Sudbury Wetlands Administration Bylaw, at 46 Eddy Street, Sudbury, MA. Chunyong Lin, Applicant. The hearing will be held on Monday, February 27, 2023 at 6:45 pm, via remote participation.

Note: Before completing this form consult your local Conservation Commission regarding any municipal bylaw or ordinance.

|                                                                                                                                                                             | ote. electronic illers wi                   | Il click on button to locate project                                    |                                       |
|-----------------------------------------------------------------------------------------------------------------------------------------------------------------------------|---------------------------------------------|-------------------------------------------------------------------------|---------------------------------------|
| 46 Eddy St                                                                                                                                                                  |                                             | Sudbury                                                                 | 01776                                 |
| a. Street Address                                                                                                                                                           |                                             | b. City/Town                                                            | c. Zip Code                           |
| Latitude and Longit                                                                                                                                                         | ude:                                        | 42.34339<br>d. Latitude                                                 |                                       |
| · ·                                                                                                                                                                         |                                             |                                                                         | e. Longitude                          |
| f. Assessors Map/Plat N                                                                                                                                                     | umber                                       | M10-0129<br>g. Parcel /Lot Number                                       |                                       |
| Applicant:                                                                                                                                                                  |                                             |                                                                         |                                       |
| Chunyong                                                                                                                                                                    |                                             | Lin                                                                     |                                       |
| a. First Name                                                                                                                                                               | -                                           | b. Last Name                                                            |                                       |
|                                                                                                                                                                             |                                             | 5. 205. 105                                                             | *                                     |
| c. Organization                                                                                                                                                             |                                             |                                                                         | 3.3.3                                 |
| 46 Eddy St                                                                                                                                                                  |                                             |                                                                         |                                       |
| d. Street Address                                                                                                                                                           |                                             |                                                                         | · · · · · · · · · · · · · · · · · · · |
| Sudbury                                                                                                                                                                     |                                             | MA                                                                      | 01776                                 |
| e. City/Town                                                                                                                                                                |                                             | f. State                                                                | g. Zip Code                           |
| o. oity/rown                                                                                                                                                                |                                             | chunyong.lin@gmail.com                                                  |                                       |
| 336-745-6688                                                                                                                                                                |                                             | Churryong.iin@gmaii.com                                                 |                                       |
| 336-745-6688<br>h. Phone Number                                                                                                                                             | i. Fax Number<br>quired if different from a | j. Email Address                                                        |                                       |
| 336-745-6688 h. Phone Number Property owner (rec                                                                                                                            |                                             | j. Email Address applicant):   Check if more                            |                                       |
| 336-745-6688 h. Phone Number Property owner (rec                                                                                                                            |                                             | j. Email Address applicant):   Check if more                            |                                       |
| 336-745-6688 h. Phone Number Property owner (rec                                                                                                                            |                                             | j. Email Address applicant):   Check if more                            |                                       |
| 336-745-6688 h. Phone Number Property owner (recommendate) a. First Name c. Organization                                                                                    |                                             | j. Email Address applicant):   Check if more                            |                                       |
| 336-745-6688 h. Phone Number Property owner (red a. First Name c. Organization d. Street Address                                                                            |                                             | j. Email Address applicant): <u>&amp;</u> Check if more b. Last Name    | e than one owner                      |
| 336-745-6688 h. Phone Number Property owner (red a. First Name c. Organization d. Street Address e. City/Town h. Phone Number                                               | quired if different from a                  | j. Email Address applicant):   b. Last Name  f. State                   | e than one owner                      |
| 336-745-6688 h. Phone Number Property owner (rec a. First Name c. Organization d. Street Address e. City/Town                                                               | quired if different from a                  | j. Email Address applicant):   b. Last Name  f. State                   | e than one owner                      |
| 336-745-6688 h. Phone Number Property owner (red a. First Name c. Organization d. Street Address e. City/Town h. Phone Number Representative (if a                          | quired if different from a                  | j. Email Address applicant):   b. Last Name  f. State  j. Email address | e than one owner                      |
| 336-745-6688 h. Phone Number Property owner (red a. First Name c. Organization d. Street Address e. City/Town h. Phone Number Representative (if a                          | quired if different from a                  | j. Email Address applicant):   b. Last Name  f. State  j. Email address | e than one owner                      |
| 336-745-6688 h. Phone Number Property owner (red a. First Name c. Organization d. Street Address e. City/Town h. Phone Number Representative (if a a. First Name c. Company | quired if different from a                  | j. Email Address applicant):   b. Last Name  f. State  j. Email address | e than one owner                      |