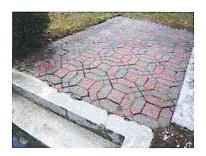

#### MASONRY PROJECT FOR 53 FIRECUT LANE SUDBURY, MA 01776

- 1. We are disassembling and removing the old concrete block wall at the back of the property, which has caved in.
- 2. In the same location we will re-install approximately a 110 foot long wall with Cambridge Sigma Block Wall System. We bury the first course of block and for every three courses of block we install 6 ft wide Geogrid Ground Stabilization with 3/4" stone. This effectively reinforces the wall. The wall will be four to six feet high.
- 3. After completion of the wall we will install a Patio with pervious pavers.

Type and Condition:

Patios:

Type and Condition:  $\Box$   $\Box$   $\Box$   $\Box$ 

**Retaining Walls:** 

Type and Condition:

moved or cracked are failing. Wall has collapsed in areas, Repairs are needed. Consult contractor to further evaluate