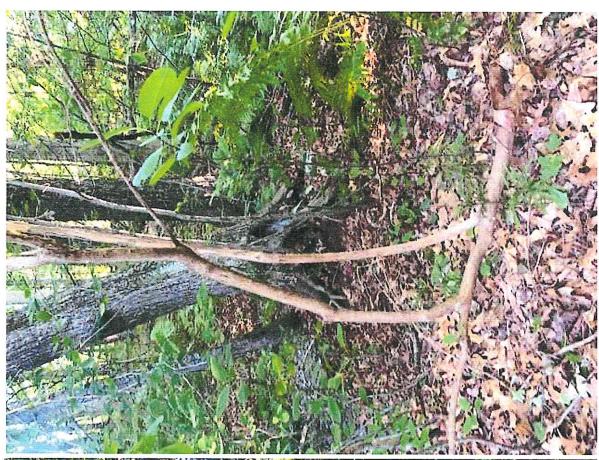

2. a. Work Description (use additional paper and/or provide plan(s) of work, if necessary):

Reglace collapsed retaining wall to prevent furters erosion which risks the stability of the house foundation and exterior deck. While completing this work will also remove 3 trees and assorted branches that are at risk of falling on house. Also will cover opace between foundation and new retaining wall with pervious paveos similar to what had previously been in place to prevent erosion.

#### MASONRY PROJECT FOR 53 FIRECUT LANE SUDBURY, MA 01776

- 1. We are disassembling and removing the old concrete block wall at the back of the property, which has caved in.
- 2. In the same location we will re-install approximately a 110 foot long wall with Cambridge Sigma Block Wall System. We bury the first course of block and for every three courses of block we install 6 ft wide Geogrid Ground Stabilization with 3/4" stone. This effectively reinforces the wall. The wall will be four to six feet high.
- 3. After completion of the wall we will install a Patio with pervious pavers.

Type and Condition:

Patios:

Type and Condition:  $\Box$   $\Box$   $\Box$   $\Box$ 

**Retaining Walls:** 

Type and Condition:

moved or cracked are failing. Wall has collapsed in areas, Repairs are needed. Consult contractor to further evaluate