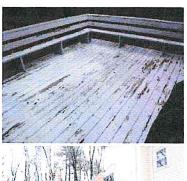

Type and Condition:

Patios:

Type and Condition:  $\Box$   $\Box$   $\Box$   $\Box$ 

**Retaining Walls:** 

Type and Condition:

moved or cracked are failing. Wall has collapsed in areas, Repairs are needed. Consult contractor to further evaluate

and determine scope of work and costs.