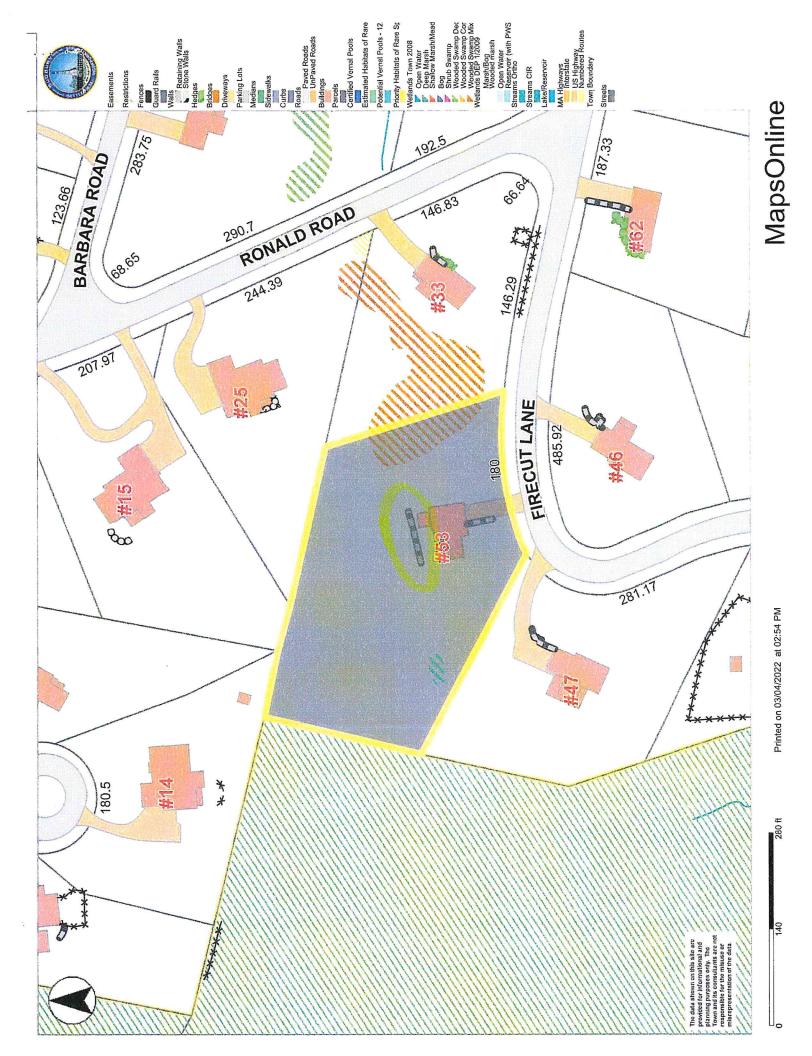

The Sudbury Conservation Commission will hold a public meeting to review the Request for Determination of Applicability filing under the Wetlands Protection Act and the Sudbury Wetlands Administration Bylaw for after-the-fact replacement of retaining wall, removal of trees, and construction of a patio within the 100-foot Buffer Zone at 53 Firecut Lane, in Sudbury, MA. William Granger Atkeson, Applicant. The meeting will be held on Monday, September 12, 2022 at 6:45 pm, via Zoom.

#### MASONRY PROJECT FOR 53 FIRECUT LANE SUDBURY, MA 01776

- 1. We are disassembling and removing the old concrete block wall at the back of the property, which has caved in.
- 2. In the same location we will re-install approximately a 110 foot long wall with Cambridge Sigma Block Wall System. We bury the first course of block and for every three courses of block we install 6 ft wide Geogrid Ground Stabilization with 3/4" stone. This effectively reinforces the wall. The wall will be four to six feet high.
- 3. After completion of the wall we will install a Patio with pervious pavers.

Type and Condition:

Patios:

Type and Condition:  $\Box$   $\Box$   $\Box$   $\Box$ 

**Retaining Walls:** 

Type and Condition:

moved or cracked are failing. Wall has collapsed in areas, Repairs are needed. Consult contractor to further evaluate

and determine scope of work and costs.