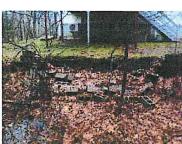

2. a. Work Description (use additional paper and/or provide plan(s) of work, if necessary):

Reglace collapsed retaining wall to prevent furters erosion which risks the stability of the house foundation and exterior deck. While completing this work will also remove 3 trees and assorted branches that are at risk of falling on house. Also will cover opace between foundation and new retaining wall with pervious paveos similar to what had previously been in place to prevent erosion.

#### MASONRY PROJECT FOR 53 FIRECUT LANE SUDBURY, MA 01776

- 1. We are disassembling and removing the old concrete block wall at the back of the property, which has caved in.
- 2. In the same location we will re-install approximately a 110 foot long wall with Cambridge Sigma Block Wall System. We bury the first course of block and for every three courses of block we install 6 ft wide Geogrid Ground Stabilization with 3/4" stone. This effectively reinforces the wall. The wall will be four to six feet high.
- 3. After completion of the wall we will install a Patio with pervious pavers.

Type and Condition:

Patios:

Type and Condition:  $\Box$   $\Box$   $\Box$   $\Box$ 

**Retaining Walls:** 

Type and Condition:

moved or cracked are failing. Wall has collapsed in areas, Repairs are needed. Consult contractor to further evaluate