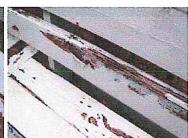

Type and Condition:

Patios:

Type and Condition:  $\Box$   $\Box$   $\Box$   $\Box$ 

**Retaining Walls:** 

Type and Condition:

moved or cracked are failing. Wall has collapsed in areas, Repairs are needed. Consult contractor to further evaluate

and determine scope of work and costs.