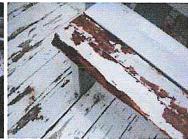

Type and Condition:

Patios:

Type and Condition:  $\Box$   $\Box$   $\Box$   $\Box$ 

**Retaining Walls:** 

Type and Condition:

moved or cracked are failing. Wall has collapsed in areas, Repairs are needed. Consult contractor to further evaluate

and determine scope of work and costs.