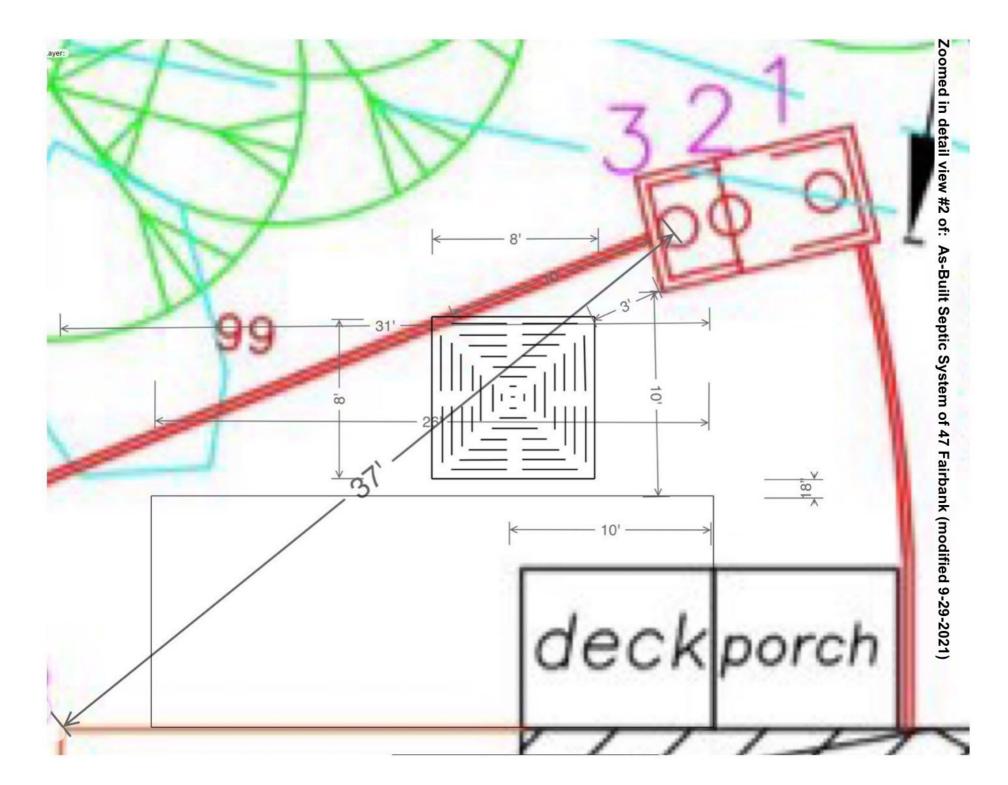

| 47 Fairbank Road                                                                                                                                                                                                                       | Sudbury                                                                                                                                                                                                                                                                                                                                                                                                                                                                                                                                                                                                                                                                                                                                                                                                                                                                                                                                                                                                                                                                                                                                                                                                                                                                                                                                                                                                                                                                                                                                                                                                                                                                                                                                                                                                                                                                                                                                                                                                                                                                                                                        |  |  |  |
|----------------------------------------------------------------------------------------------------------------------------------------------------------------------------------------------------------------------------------------|--------------------------------------------------------------------------------------------------------------------------------------------------------------------------------------------------------------------------------------------------------------------------------------------------------------------------------------------------------------------------------------------------------------------------------------------------------------------------------------------------------------------------------------------------------------------------------------------------------------------------------------------------------------------------------------------------------------------------------------------------------------------------------------------------------------------------------------------------------------------------------------------------------------------------------------------------------------------------------------------------------------------------------------------------------------------------------------------------------------------------------------------------------------------------------------------------------------------------------------------------------------------------------------------------------------------------------------------------------------------------------------------------------------------------------------------------------------------------------------------------------------------------------------------------------------------------------------------------------------------------------------------------------------------------------------------------------------------------------------------------------------------------------------------------------------------------------------------------------------------------------------------------------------------------------------------------------------------------------------------------------------------------------------------------------------------------------------------------------------------------------|--|--|--|
| Street Address<br>F06                                                                                                                                                                                                                  | City/Town<br>0701                                                                                                                                                                                                                                                                                                                                                                                                                                                                                                                                                                                                                                                                                                                                                                                                                                                                                                                                                                                                                                                                                                                                                                                                                                                                                                                                                                                                                                                                                                                                                                                                                                                                                                                                                                                                                                                                                                                                                                                                                                                                                                              |  |  |  |
| Assessors Map/Plat Number                                                                                                                                                                                                              | Parcel/Lot Number                                                                                                                                                                                                                                                                                                                                                                                                                                                                                                                                                                                                                                                                                                                                                                                                                                                                                                                                                                                                                                                                                                                                                                                                                                                                                                                                                                                                                                                                                                                                                                                                                                                                                                                                                                                                                                                                                                                                                                                                                                                                                                              |  |  |  |
| b. Area Description (use additional paper, if necessary):                                                                                                                                                                              |                                                                                                                                                                                                                                                                                                                                                                                                                                                                                                                                                                                                                                                                                                                                                                                                                                                                                                                                                                                                                                                                                                                                                                                                                                                                                                                                                                                                                                                                                                                                                                                                                                                                                                                                                                                                                                                                                                                                                                                                                                                                                                                                |  |  |  |
| Level open grass in the back yard at rear of home.                                                                                                                                                                                     |                                                                                                                                                                                                                                                                                                                                                                                                                                                                                                                                                                                                                                                                                                                                                                                                                                                                                                                                                                                                                                                                                                                                                                                                                                                                                                                                                                                                                                                                                                                                                                                                                                                                                                                                                                                                                                                                                                                                                                                                                                                                                                                                |  |  |  |
|                                                                                                                                                                                                                                        |                                                                                                                                                                                                                                                                                                                                                                                                                                                                                                                                                                                                                                                                                                                                                                                                                                                                                                                                                                                                                                                                                                                                                                                                                                                                                                                                                                                                                                                                                                                                                                                                                                                                                                                                                                                                                                                                                                                                                                                                                                                                                                                                |  |  |  |
|                                                                                                                                                                                                                                        |                                                                                                                                                                                                                                                                                                                                                                                                                                                                                                                                                                                                                                                                                                                                                                                                                                                                                                                                                                                                                                                                                                                                                                                                                                                                                                                                                                                                                                                                                                                                                                                                                                                                                                                                                                                                                                                                                                                                                                                                                                                                                                                                |  |  |  |
|                                                                                                                                                                                                                                        |                                                                                                                                                                                                                                                                                                                                                                                                                                                                                                                                                                                                                                                                                                                                                                                                                                                                                                                                                                                                                                                                                                                                                                                                                                                                                                                                                                                                                                                                                                                                                                                                                                                                                                                                                                                                                                                                                                                                                                                                                                                                                                                                |  |  |  |
|                                                                                                                                                                                                                                        |                                                                                                                                                                                                                                                                                                                                                                                                                                                                                                                                                                                                                                                                                                                                                                                                                                                                                                                                                                                                                                                                                                                                                                                                                                                                                                                                                                                                                                                                                                                                                                                                                                                                                                                                                                                                                                                                                                                                                                                                                                                                                                                                |  |  |  |
|                                                                                                                                                                                                                                        |                                                                                                                                                                                                                                                                                                                                                                                                                                                                                                                                                                                                                                                                                                                                                                                                                                                                                                                                                                                                                                                                                                                                                                                                                                                                                                                                                                                                                                                                                                                                                                                                                                                                                                                                                                                                                                                                                                                                                                                                                                                                                                                                |  |  |  |
|                                                                                                                                                                                                                                        |                                                                                                                                                                                                                                                                                                                                                                                                                                                                                                                                                                                                                                                                                                                                                                                                                                                                                                                                                                                                                                                                                                                                                                                                                                                                                                                                                                                                                                                                                                                                                                                                                                                                                                                                                                                                                                                                                                                                                                                                                                                                                                                                |  |  |  |
| c Plan and/or Map Reference(s):                                                                                                                                                                                                        |                                                                                                                                                                                                                                                                                                                                                                                                                                                                                                                                                                                                                                                                                                                                                                                                                                                                                                                                                                                                                                                                                                                                                                                                                                                                                                                                                                                                                                                                                                                                                                                                                                                                                                                                                                                                                                                                                                                                                                                                                                                                                                                                |  |  |  |
| c. Plan and/or Map Reference(s): As-Built Septic System at 47 Fairbank                                                                                                                                                                 | (modified 9-29-2021) 6/9/14 and 9/29/                                                                                                                                                                                                                                                                                                                                                                                                                                                                                                                                                                                                                                                                                                                                                                                                                                                                                                                                                                                                                                                                                                                                                                                                                                                                                                                                                                                                                                                                                                                                                                                                                                                                                                                                                                                                                                                                                                                                                                                                                                                                                          |  |  |  |
| As-Built Septic System at 47 Fairbank                                                                                                                                                                                                  | Date                                                                                                                                                                                                                                                                                                                                                                                                                                                                                                                                                                                                                                                                                                                                                                                                                                                                                                                                                                                                                                                                                                                                                                                                                                                                                                                                                                                                                                                                                                                                                                                                                                                                                                                                                                                                                                                                                                                                                                                                                                                                                                                           |  |  |  |
| As-Built Septic System at 47 Fairbank<br>Title<br>Sudbury Parcel Map F06-0701 from N                                                                                                                                                   | Date 9/29/2021 9/29/2021                                                                                                                                                                                                                                                                                                                                                                                                                                                                                                                                                                                                                                                                                                                                                                                                                                                                                                                                                                                                                                                                                                                                                                                                                                                                                                                                                                                                                                                                                                                                                                                                                                                                                                                                                                                                                                                                                                                                                                                                                                                                                                       |  |  |  |
| As-Built Septic System at 47 Fairbank                                                                                                                                                                                                  | Date                                                                                                                                                                                                                                                                                                                                                                                                                                                                                                                                                                                                                                                                                                                                                                                                                                                                                                                                                                                                                                                                                                                                                                                                                                                                                                                                                                                                                                                                                                                                                                                                                                                                                                                                                                                                                                                                                                                                                                                                                                                                                                                           |  |  |  |
| As-Built Septic System at 47 Fairbank<br>Title<br>Sudbury Parcel Map F06-0701 from N                                                                                                                                                   | MapsOnline.net dated 9/29/2021 Date 9/29/2021                                                                                                                                                                                                                                                                                                                                                                                                                                                                                                                                                                                                                                                                                                                                                                                                                                                                                                                                                                                                                                                                                                                                                                                                                                                                                                                                                                                                                                                                                                                                                                                                                                                                                                                                                                                                                                                                                                                                                                                                                                                                                  |  |  |  |
| As-Built Septic System at 47 Fairbank<br>Title<br>Sudbury Parcel Map F06-0701 from N<br>Title<br>Photos                                                                                                                                | MapsOnline.net dated 9/29/2021  Date 9/29/2021  Date 9/29/2021                                                                                                                                                                                                                                                                                                                                                                                                                                                                                                                                                                                                                                                                                                                                                                                                                                                                                                                                                                                                                                                                                                                                                                                                                                                                                                                                                                                                                                                                                                                                                                                                                                                                                                                                                                                                                                                                                                                                                                                                                                                                 |  |  |  |
| As-Built Septic System at 47 Fairbank<br>Title<br>Sudbury Parcel Map F06-0701 from N<br>Title<br>Photos                                                                                                                                | MapsOnline.net dated 9/29/2021  Date 9/29/2021  Date 9/29/2021  Date 9/29/2021  Date 0 oer and/or provide plan(s) of work, if necessary):                                                                                                                                                                                                                                                                                                                                                                                                                                                                                                                                                                                                                                                                                                                                                                                                                                                                                                                                                                                                                                                                                                                                                                                                                                                                                                                                                                                                                                                                                                                                                                                                                                                                                                                                                                                                                                                                                                                                                                                      |  |  |  |
| As-Built Septic System at 47 Fairbank Title Sudbury Parcel Map F06-0701 from N Title Photos Title a. Work Description (use additional pa                                                                                               | MapsOnline.net dated 9/29/2021  Date 9/29/2021  Date 9/29/2021  Date 9/29/2021  Date 0/29/2021  Date 0/29/2021 |  |  |  |
| As-Built Septic System at 47 Fairbank Title Sudbury Parcel Map F06-0701 from N Title Photos Title  a. Work Description (use additional par Work: Installation of a hot tub stone base. Digging and pour                                | MapsOnline.net dated 9/29/2021  Date                                                                                                                                                                                                                                                                                                                                                                                                                                                                                                                                                                                                                                                                                                                                                                                                                                                                                                                                                                                                                                                                                                                                                                                                                                                                                                                                                                                                                                                                                                                                                                                                                                                           |  |  |  |
| As-Built Septic System at 47 Fairbank Title Sudbury Parcel Map F06-0701 from N Title Photos Title  a. Work Description (use additional par Work: Installation of a hot tub stone base. Digging and pour concrete base and a layer of 4 | MapsOnline.net dated 9/29/2021  Date 9/29/2021  Date 9/29/2021  Date 9/29/2021  Date 0/29/2021  Date 0/29/2021 |  |  |  |

#### Additional information:

- Not changing the function of the area
- Approximately 400 gallons of water from the hot tub would be discharged quarterly outside the 100 foot buffer zone.

park in the driveway and will be wheelbarrowed by hand to the

site. No other machinery. No pruning nor removal of shrubs/trees. Hot tub has water-impermeable top cover.

- Hot tub chemicals would be stored inside the basement.