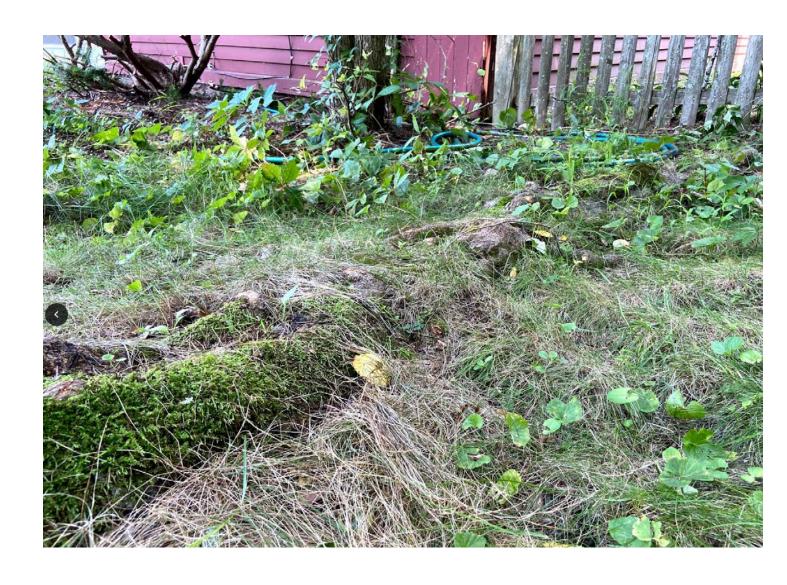

#### 2.a. Work Description:

We just bought this property and moved in mid-July 2021. We recently discovered that there is a serious water issue in the basement, with water accumulating during rainstorms despite interior French drains and two working sump pumps. Per conversations with a structural inspector and foundation drainage expert, both recommended removing all trees and shrubs away from the foundation as they are too close to the foundation. They recommended that the shrubs and trees within 0-4 feet along the perimeter of the foundation (Picture 1; Map 1 part A) be removed and the soil regraded away from the foundation walls. Additionally, there is one large locust tree (Pictures 2-3; Map 1 part B) located at the right front corner of the house that is overhanging the roof and has a large root system that is impacting that corner of the foundation. It has a large mounded root system which is creating a negative slope towards the foundation. This tree needs to be removed to preserve the long-term structural integrity of this historic home.

Map: 182 Dutton Rd, with trees marked A-F.

Picture 1: Trees next to foundation perimeter

Picture 2: Locust tree overhanging house

Picture 3: Large mounded roots of Locust tree visibly running towards corner of foundation