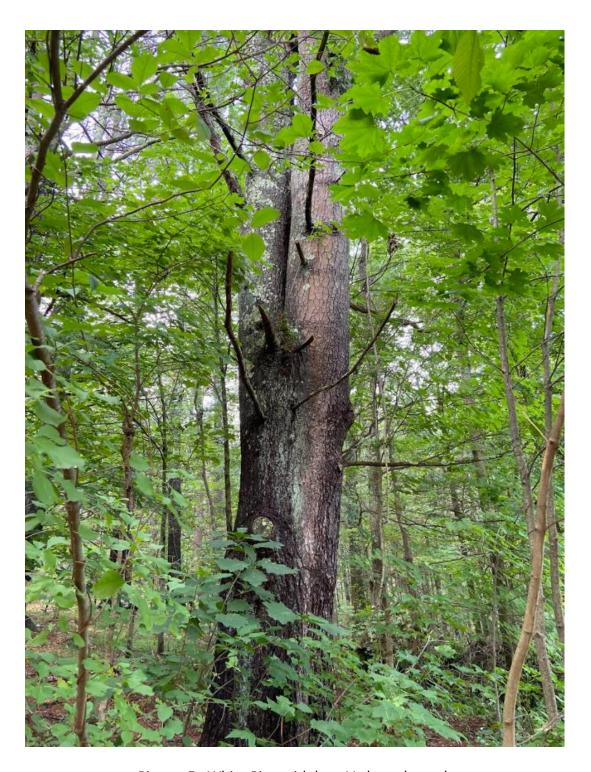

We had two certified arborists also come evaluate the remaining trees surrounding the house. There are two large white pine trees in close proximity to the house, one located along the right side of the house (Map 1 part C), and one located at the back of the house (Map 1 part D). Both trees have multiple leaders (Picture 4), and one has a long tight V-shaped tree crotch (Picture 5), and the other which has evidence of carpenter ants (Picture 6). We would like to remove these two trees for safety reasons, as they are a clear danger with a fall risk on the house.

Picture 4: Both White Pine Trees have multiple leaders

Picture 5: White Pine with long V-shaped crotch

Picture 6: White Pine with carpenter ant damage

Picture 7: Cedar trees next to driveway touching high and low powerlines and blocking road visibility (looking south)