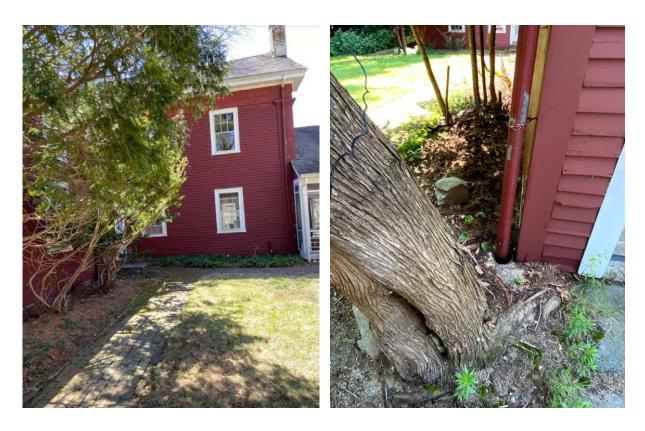

#### 2.a. Work Description:

We just bought this property and moved in mid-July 2021. We recently discovered that there is a serious water issue in the basement, with water accumulating during rainstorms despite interior French drains and two working sump pumps. Per conversations with a structural inspector and foundation drainage expert, both recommended removing all trees and shrubs away from the foundation as they are too close to the foundation. They recommended that the shrubs and trees within 0-4 feet along the perimeter of the foundation (Picture 1; Map 1 part A) be removed and the soil regraded away from the foundation walls. Additionally, there is one large locust tree (Pictures 2-3; Map 1 part B) located at the right front corner of the house that is overhanging the roof and has a large root system that is impacting that corner of the foundation. It has a large mounded root system which is creating a negative slope towards the foundation. This tree needs to be removed to preserve the long-term structural integrity of this historic home.

Map: 182 Dutton Rd, with trees marked A-F.

Picture 1: Trees next to foundation perimeter

Picture 2: Locust tree overhanging house

Picture 3: Large mounded roots of Locust tree visibly running towards corner of foundation