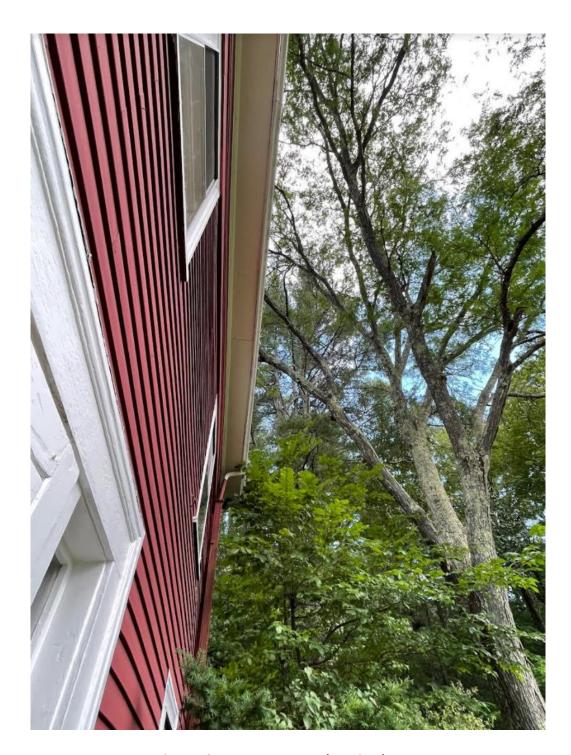

We had two certified arborists also come evaluate the remaining trees surrounding the house. There are two large white pine trees in close proximity to the house, one located along the right side of the house (Map 1 part C), and one located at the back of the house (Map 1 part D). Both trees have multiple leaders (Picture 4), and one has a long tight V-shaped tree crotch (Picture 5), and the other which has evidence of carpenter ants (Picture 6). We would like to remove these two trees for safety reasons, as they are a clear danger with a fall risk on the house.

Picture 4: Both White Pine Trees have multiple leaders

Picture 5: White Pine with long V-shaped crotch

Picture 6: White Pine with carpenter ant damage

Picture 7: Cedar trees next to driveway touching high and low powerlines and blocking road visibility (looking south)