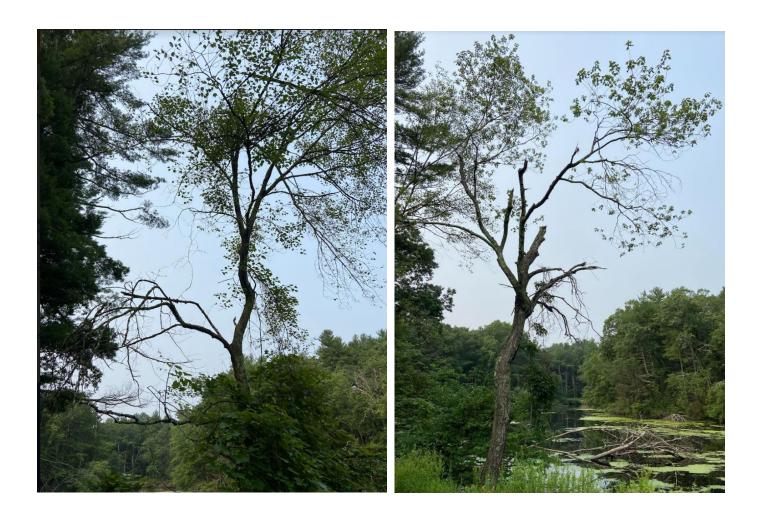

Lastly, the pond is located in our front yard and there are two trees adjacent to the pond with multiple dead branches (Picture 9; Map 1 part F). In order to prevent any dead branches from falling in or near our young children's play space, we would like to trim the smaller dead branches while preserving the large dead branch on one for animal habitat.

Picture 8: Douglas Firs (not native) and Norway Maples (invasive) next to driveway growing into powerlines and blocking visibility (looking north)

Picture 9: Two trees with dead & broken branches adjacent to pond and children's play area in front yard (Prune only)