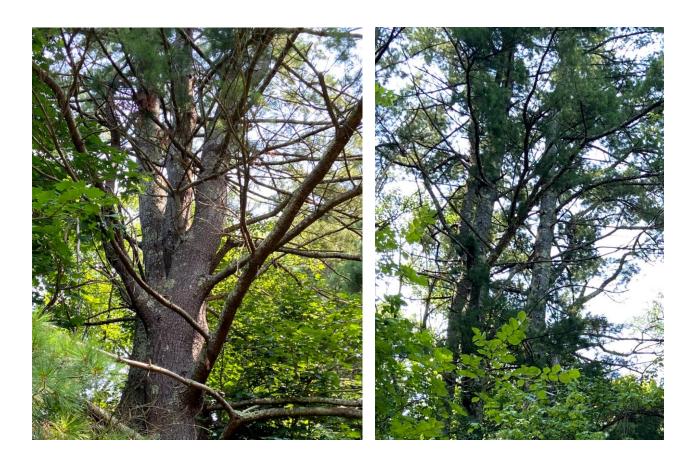

We had two certified arborists also come evaluate the remaining trees surrounding the house. There are two large white pine trees in close proximity to the house, one located along the right side of the house (Map 1 part C), and one located at the back of the house (Map 1 part D). Both trees have multiple leaders (Picture 4), and one has a long tight V-shaped tree crotch (Picture 5), and the other which has evidence of carpenter ants (Picture 6). We would like to remove these two trees for safety reasons, as they are a clear danger with a fall risk on the house.

Picture 4: Both White Pine Trees have multiple leaders

Picture 5: White Pine with long V-shaped crotch

Picture 6: White Pine with carpenter ant damage

Picture 7: Cedar trees next to driveway touching high and low powerlines and blocking road visibility (looking south)