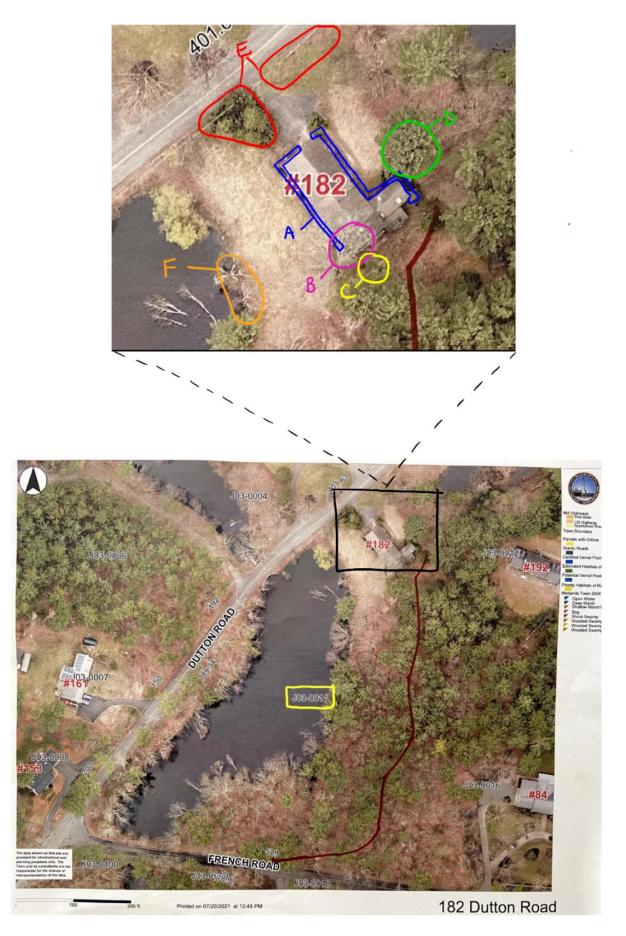

#### 1.b. Area Description:

This property is located in the historic district in the southwest portion of Sudbury, approximately 1.4 miles north of Longfellow's Wayside Inn. This is our primary residence and the property is located in a residential neighborhood. Located in the front yard of the property is French Road Pond, which comprises approximately half of the ~5 acre lot.

#### 2.a. Work Description:

We just bought this property and moved in mid-July 2021. We recently discovered that there is a serious water issue in the basement, with water accumulating during rainstorms despite interior French drains and two working sump pumps. Per conversations with a structural inspector and foundation drainage expert, both recommended removing all trees and shrubs away from the foundation as they are too close to the foundation. They recommended that the shrubs and trees within 0-4 feet along the perimeter of the foundation (Picture 1; Map 1 part A) be removed and the soil regraded away from the foundation walls. Additionally, there is one large locust tree (Pictures 2-3; Map 1 part B) located at the right front corner of the house that is overhanging the roof and has a large root system that is impacting that corner of the foundation. It has a large mounded root system which is creating a negative slope towards the foundation. This tree needs to be removed to preserve the long-term structural integrity of this historic home.

We had two certified arborists also come evaluate the remaining trees surrounding the house. There are two large white pine trees in close proximity to the house, one located along the right side of the house (Map 1 part C), and one located at the back of the house (Map 1 part D). Both trees have multiple leaders (Picture 4), and one has a long tight V-shaped tree crotch (Picture 5), and the other which has evidence of carpenter ants (Picture 6). We would like to remove these two trees for safety reasons, as they are a clear danger with a fall risk on the house.

There are several cedar trees (Picture 7), Douglas fir trees (not native), and Norway Maple trees (invasive), (Picture 8) located next to the driveway and roadway (Map 1 part E), which are growing underneath and through, and are touching the power lines that go to the house. This is a safety hazard due to the close proximity to the power lines. Most importantly, these trees are impairing the visibility on both sides of Dutton Road as you are trying to pull out of the driveway. It is extremely difficult to see coming out of the driveway and we do not want to cause an accident due to the inability to see the oncoming traffic.

Lastly, the pond is located in our front yard and there are two trees adjacent to the pond with multiple dead branches (Picture 9; Map 1 part F). In order to prevent any dead branches from falling in or near our young children's play space, we would like to trim the smaller dead branches while preserving the large dead branch on one for animal habitat.

### In summary, here are the proposed tree removals, to be performed by a certified arborist:

- a) Removal of all trees and shrubs along the perimeter of the foundation
  - o Reason: Impairs adequate foundation water drainage
- b) Removal of three large trees (1 locust, 2 white pines)
  - o Reason: Pose fall risk on the house
- c) Removal of several trees adjacent to driveway (Cedar, Douglas fir and Norway maple)
  - o Reason: Impair visibility when leaving driveway
- d) Prune smaller dead branches off of two trees near pond in front yard
  - Reason: Safety for children's play area

Map: 182 Dutton Rd, with trees marked A-F.

Picture 1: Trees next to foundation perimeter

Picture 2: Locust tree overhanging house

Picture 3: Large mounded roots of Locust tree visibly running towards corner of foundation