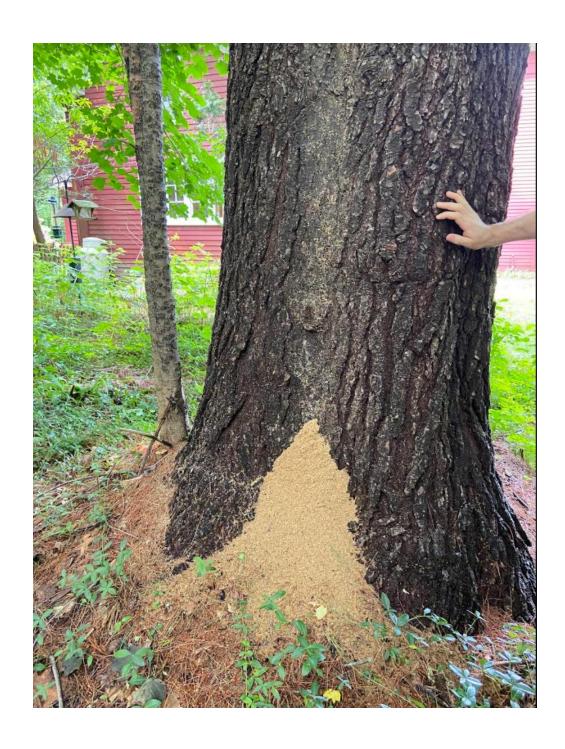

#### 2.a. Work Description:

We just bought this property and moved in mid-July 2021. We recently discovered that there is a serious water issue in the basement, with water accumulating during rainstorms despite interior French drains and two working sump pumps. Per conversations with a structural inspector and foundation drainage expert, both recommended removing all trees and shrubs away from the foundation as they are too close to the foundation. They recommended that the shrubs and trees within 0-4 feet along the perimeter of the foundation (Picture 1; Map 1 part A) be removed and the soil regraded away from the foundation walls. Additionally, there is one large locust tree (Pictures 2-3; Map 1 part B) located at the right front corner of the house that is overhanging the roof and has a large root system that is impacting that corner of the foundation. It has a large mounded root system which is creating a negative slope towards the foundation. This tree needs to be removed to preserve the long-term structural integrity of this historic home.

Map: 182 Dutton Rd, with trees marked A-F.

Picture 1: Trees next to foundation perimeter

Picture 2: Locust tree overhanging house

Picture 3: Large mounded roots of Locust tree visibly running towards corner of foundation