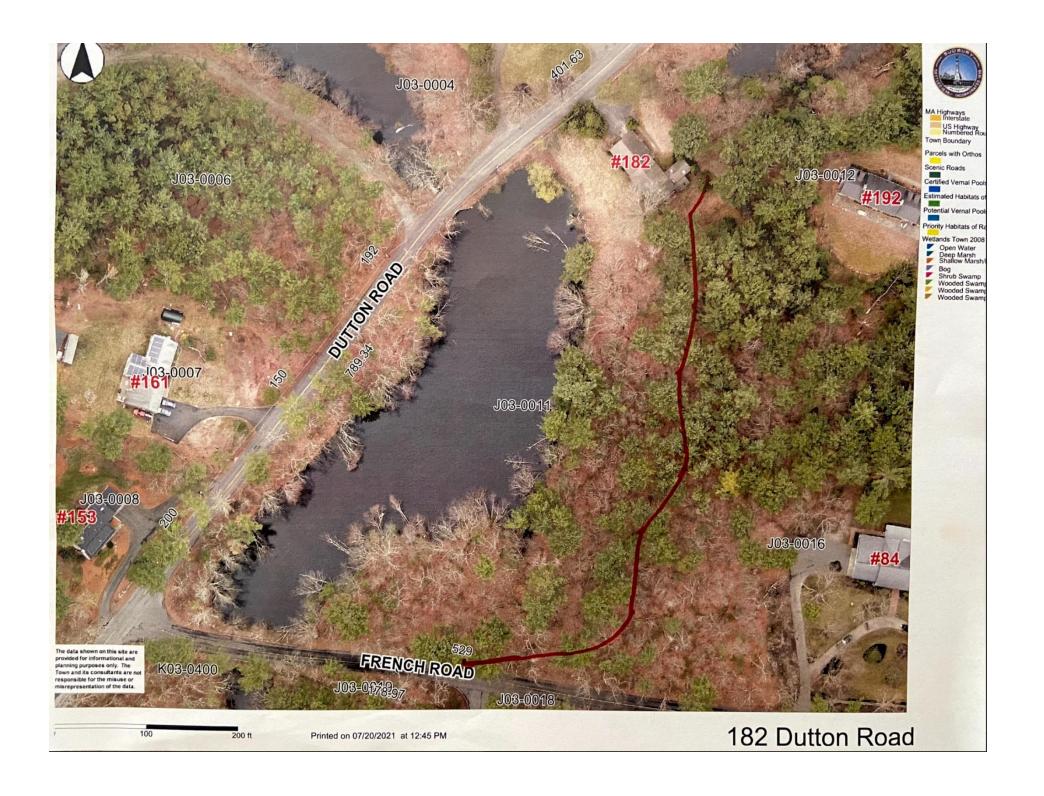

The Sudbury Conservation Commission will hold a public meeting to review the Request for Determination of Applicability (RDA) filing, under the State Act and Town Wetlands Bylaw, to remove trees and shrubs within the 100-foot Buffer Zone and 200-foot Riverfront Area, at 182 Dutton Road in Sudbury, MA. Kristen Ruby and Andrew Walsh, Applicants. The hearing will be held on Monday, August 9, 2021 at 6:45 pm, via remote participation.

Copies of the application may be reviewed at the Conservation Department web page at: <a href="https://sudbury.ma.us/conservationcommission/meeting/conservation-commission-meeting-monday-august-9-2021/">https://sudbury.ma.us/conservationcommission/meeting/conservation-commission-meeting-monday-august-9-2021/</a>.