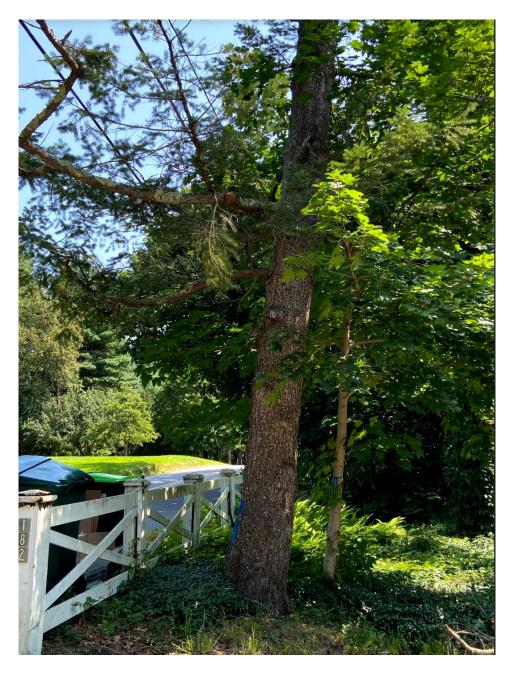

We had two certified arborists also come evaluate the remaining trees surrounding the house. There are two large white pine trees in close proximity to the house, one located along the right side of the house (Map 1 part C), and one located at the back of the house (Map 1 part D). Both trees have multiple leaders (Picture 4), and one has a long tight V-shaped tree crotch (Picture 5), and the other which has evidence of carpenter ants (Picture 6). We would like to remove these two trees for safety reasons, as they are a clear danger with a fall risk on the house.

Picture 4: Both White Pine Trees have multiple leaders

Picture 5: White Pine with long V-shaped crotch

Picture 6: White Pine with carpenter ant damage

Picture 7: Cedar trees next to driveway touching high and low powerlines and blocking road visibility (looking south)