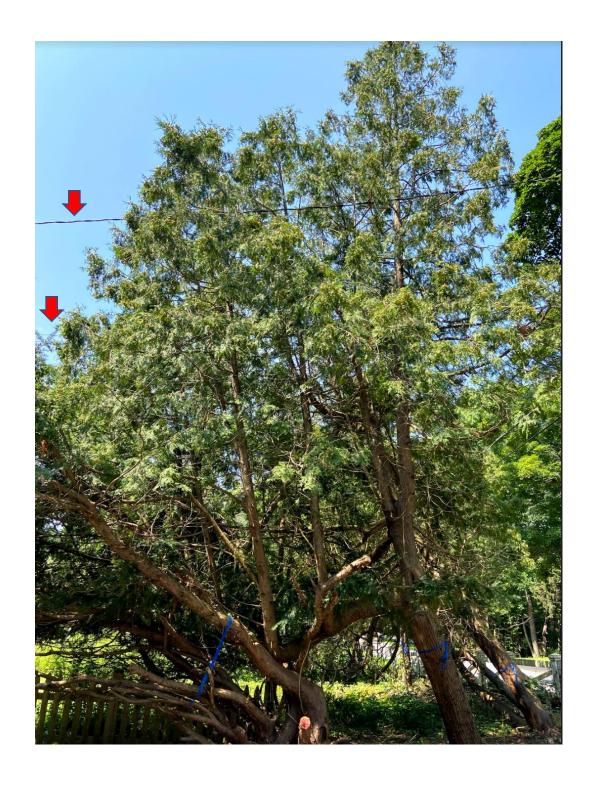

There are several cedar trees (Picture 7), Douglas fir trees (not native), and Norway Maple trees (invasive), (Picture 8) located next to the driveway and roadway (Map 1 part E), which are growing underneath and through, and are touching the power lines that go to the house. This is a safety hazard due to the close proximity to the power lines. Most importantly, these trees are impairing the visibility on both sides of Dutton Road as you are trying to pull out of the driveway. It is extremely difficult to see coming out of the driveway and we do not want to cause an accident due to the inability to see the oncoming traffic.

Picture 4: Both White Pine Trees have multiple leaders

Picture 5: White Pine with long V-shaped crotch

Picture 6: White Pine with carpenter ant damage

Picture 7: Cedar trees next to driveway touching high and low powerlines and blocking road visibility (looking south)

Picture 8: Douglas Firs (not native) and Norway Maples (invasive) next to driveway growing into powerlines and blocking visibility (looking north)

Picture 9: Two trees with dead & broken branches adjacent to pond and children's play area in front yard (Prune only)