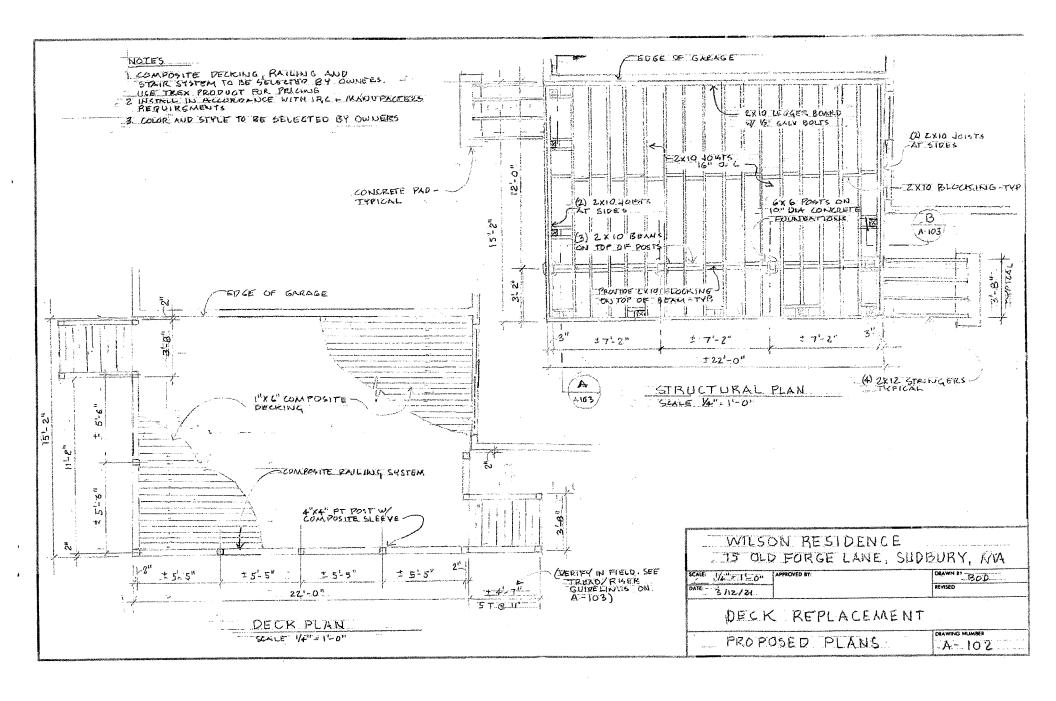

c. Plan and/or Map Reference(s):

15 Old Forge Lane Deck Plan (H)

Title

Wilson Residence Deck Replacement (B)

Title

Date

Date

2. a. Work Description (use additional paper and/or provide plan(s) of work, if necessary):

Demolish existing deck and footings Build new helical Footings and slightly larger deck.

wpaform1.doc • rev. 7/27/2020