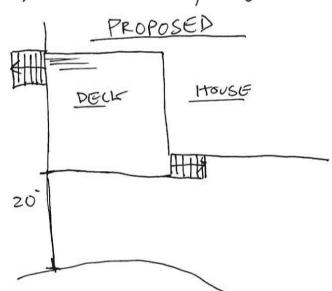

c. Plan and/or Map Reference(s):

15 Old Forge Lane Deck Plan (H)

Title

Wilson Residence Deck Replacement (B)

Title

Date

Date

2. a. Work Description (use additional paper and/or provide plan(s) of work, if necessary):

Demolish existing deck and footings Build new helical Footings and slightly larger deck.

wpaform1.doc • rev. 7/27/2020