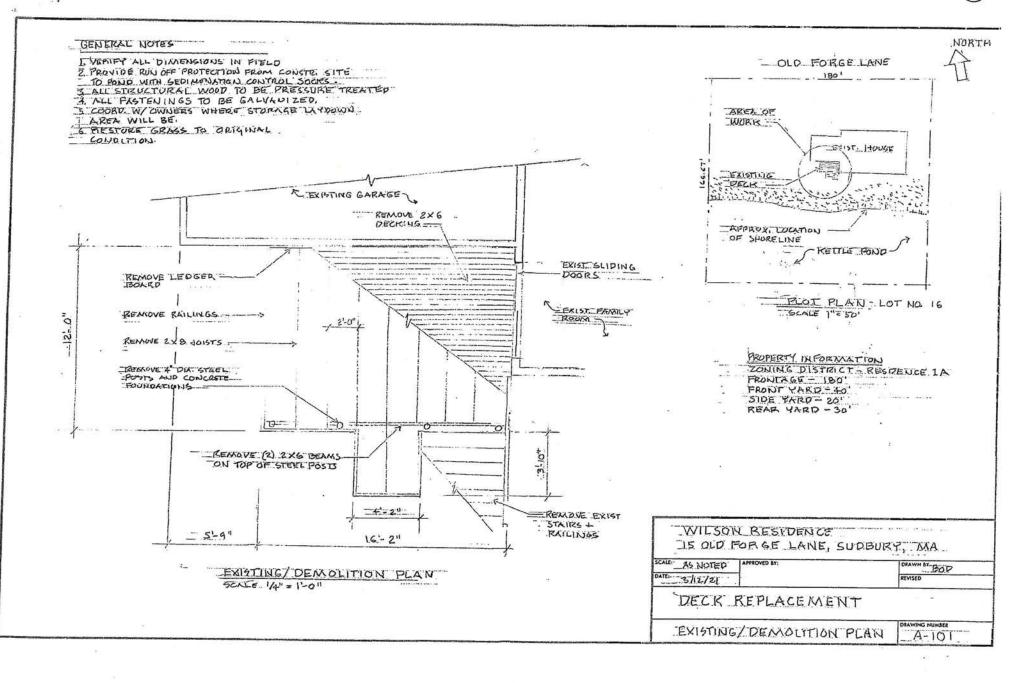

c. Plan and/or Map Reference(s):

15 Old Forge Lane Deck Plan (H)

Title

Wilson Residence Deck Replacement (B)

Title

Date

Date

2. a. Work Description (use additional paper and/or provide plan(s) of work, if necessary):

Demolish existing deck and footings Build new helical Footings and slightly larger deck.

wpaform1.doc • rev. 7/27/2020