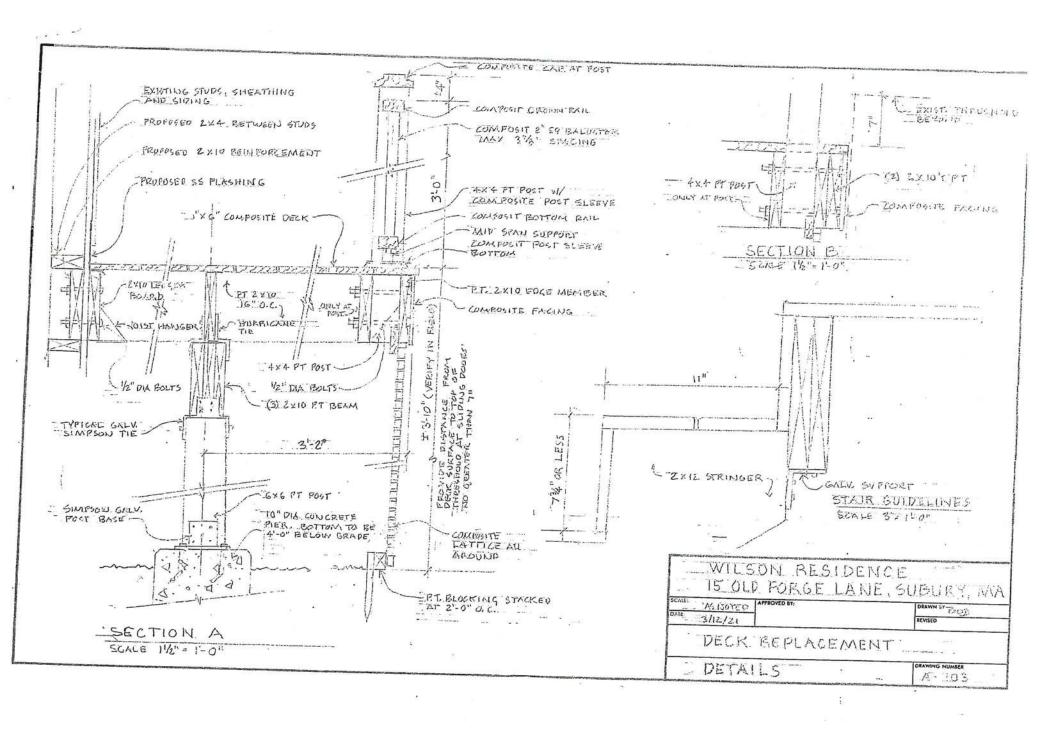

c. Plan and/or Map Reference(s):

15 Old Forge Lane Deck Plan (H)

Title

Wilson Residence Deck Replacement (B)

Title

Date

Date

2. a. Work Description (use additional paper and/or provide plan(s) of work, if necessary):

Demolish existing deck and footings Build new helical Footings and slightly larger deck.

wpaform1.doc • rev. 7/27/2020