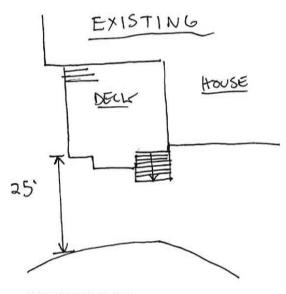

| C. Project Description |  |  |
|------------------------|--|--|
|                        |  |  |

| 15          | Old Forge                |                   | identify the locatio<br>ایک | dbury      | ,,    |     |
|-------------|--------------------------|-------------------|-----------------------------|------------|-------|-----|
| Street Addr | ess                      |                   | City/To                     |            |       |     |
| 60          | 6                        |                   | 0                           | 816        |       |     |
| Assessors I | ssessors Map/Plat Number |                   | Parcel/                     | Lot Number |       | 100 |
| b. Area     | Description (use         | additional paper, | if necessary):              |            |       |     |
| Sincle      | Family b                 | ome with          | existing                    | wood       | 20-1- | 5.7 |

c. Plan and/or Map Reference(s):

15 Old Forge Lane Deck Plan (H)

Title

Wilson Residence Deck Replacement (B)

Title

Date

Date

2. a. Work Description (use additional paper and/or provide plan(s) of work, if necessary):

Demolish existing deck and footings Build new helical Footings and slightly larger deck.

wpaform1.doc • rev. 7/27/2020