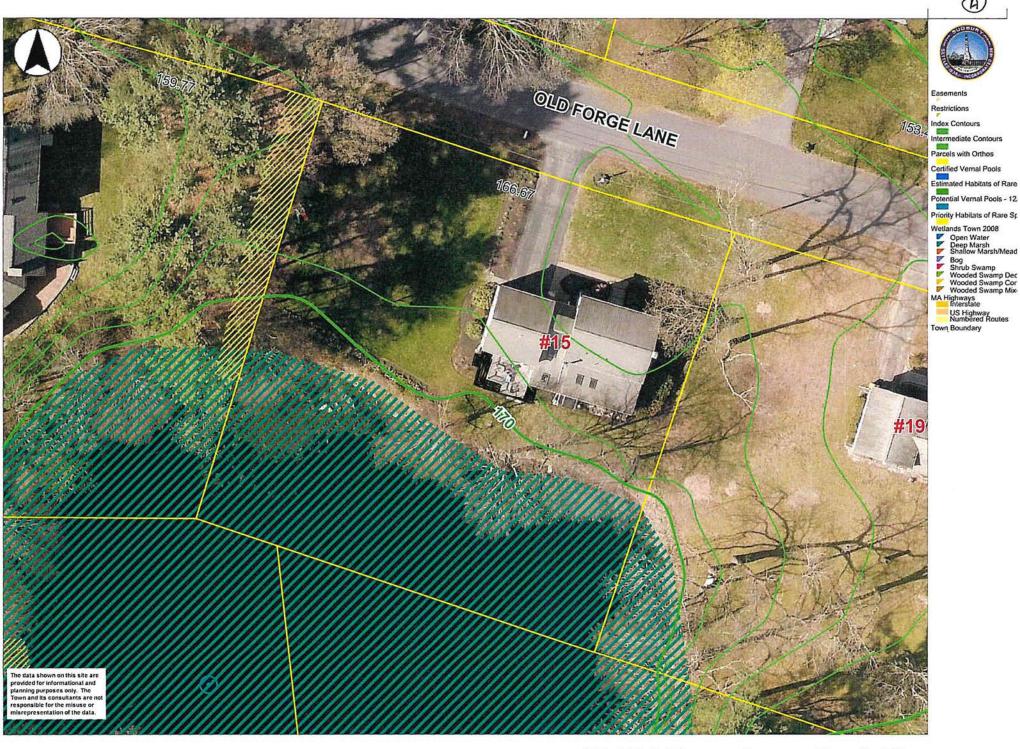

# NOTICE OF PUBLIC MEETING SUDBURY CONSERVATION COMMISSION

The Sudbury Conservation Commission will hold a public meeting to review the Request for Determination of Applicability (RDA) filing, under the State Act and Town Wetlands Bylaw, to expand an existing deck within the 100-foot Buffer Zone, at 15 Old Forge Lane in Sudbury, MA. John Tierney, Applicant. The hearing will be held on Monday, August 9, 2021 at 6:45 pm, via remote participation.

| C. Project Description |  |  |
|------------------------|--|--|
|                        |  |  |

| 15          | Old Forge                |                   | identify the locatio<br>ایک | dbury      | ,,    |     |
|-------------|--------------------------|-------------------|-----------------------------|------------|-------|-----|
| Street Addr | ess                      |                   | City/To                     |            |       |     |
| 60          | 6                        |                   | 0                           | 816        |       |     |
| Assessors I | ssessors Map/Plat Number |                   | Parcel/                     | Lot Number |       | 100 |
| b. Area     | Description (use         | additional paper, | if necessary):              |            |       |     |
| Sincle      | Family b                 | ome with          | existing                    | wood       | 20-1- | 5.7 |