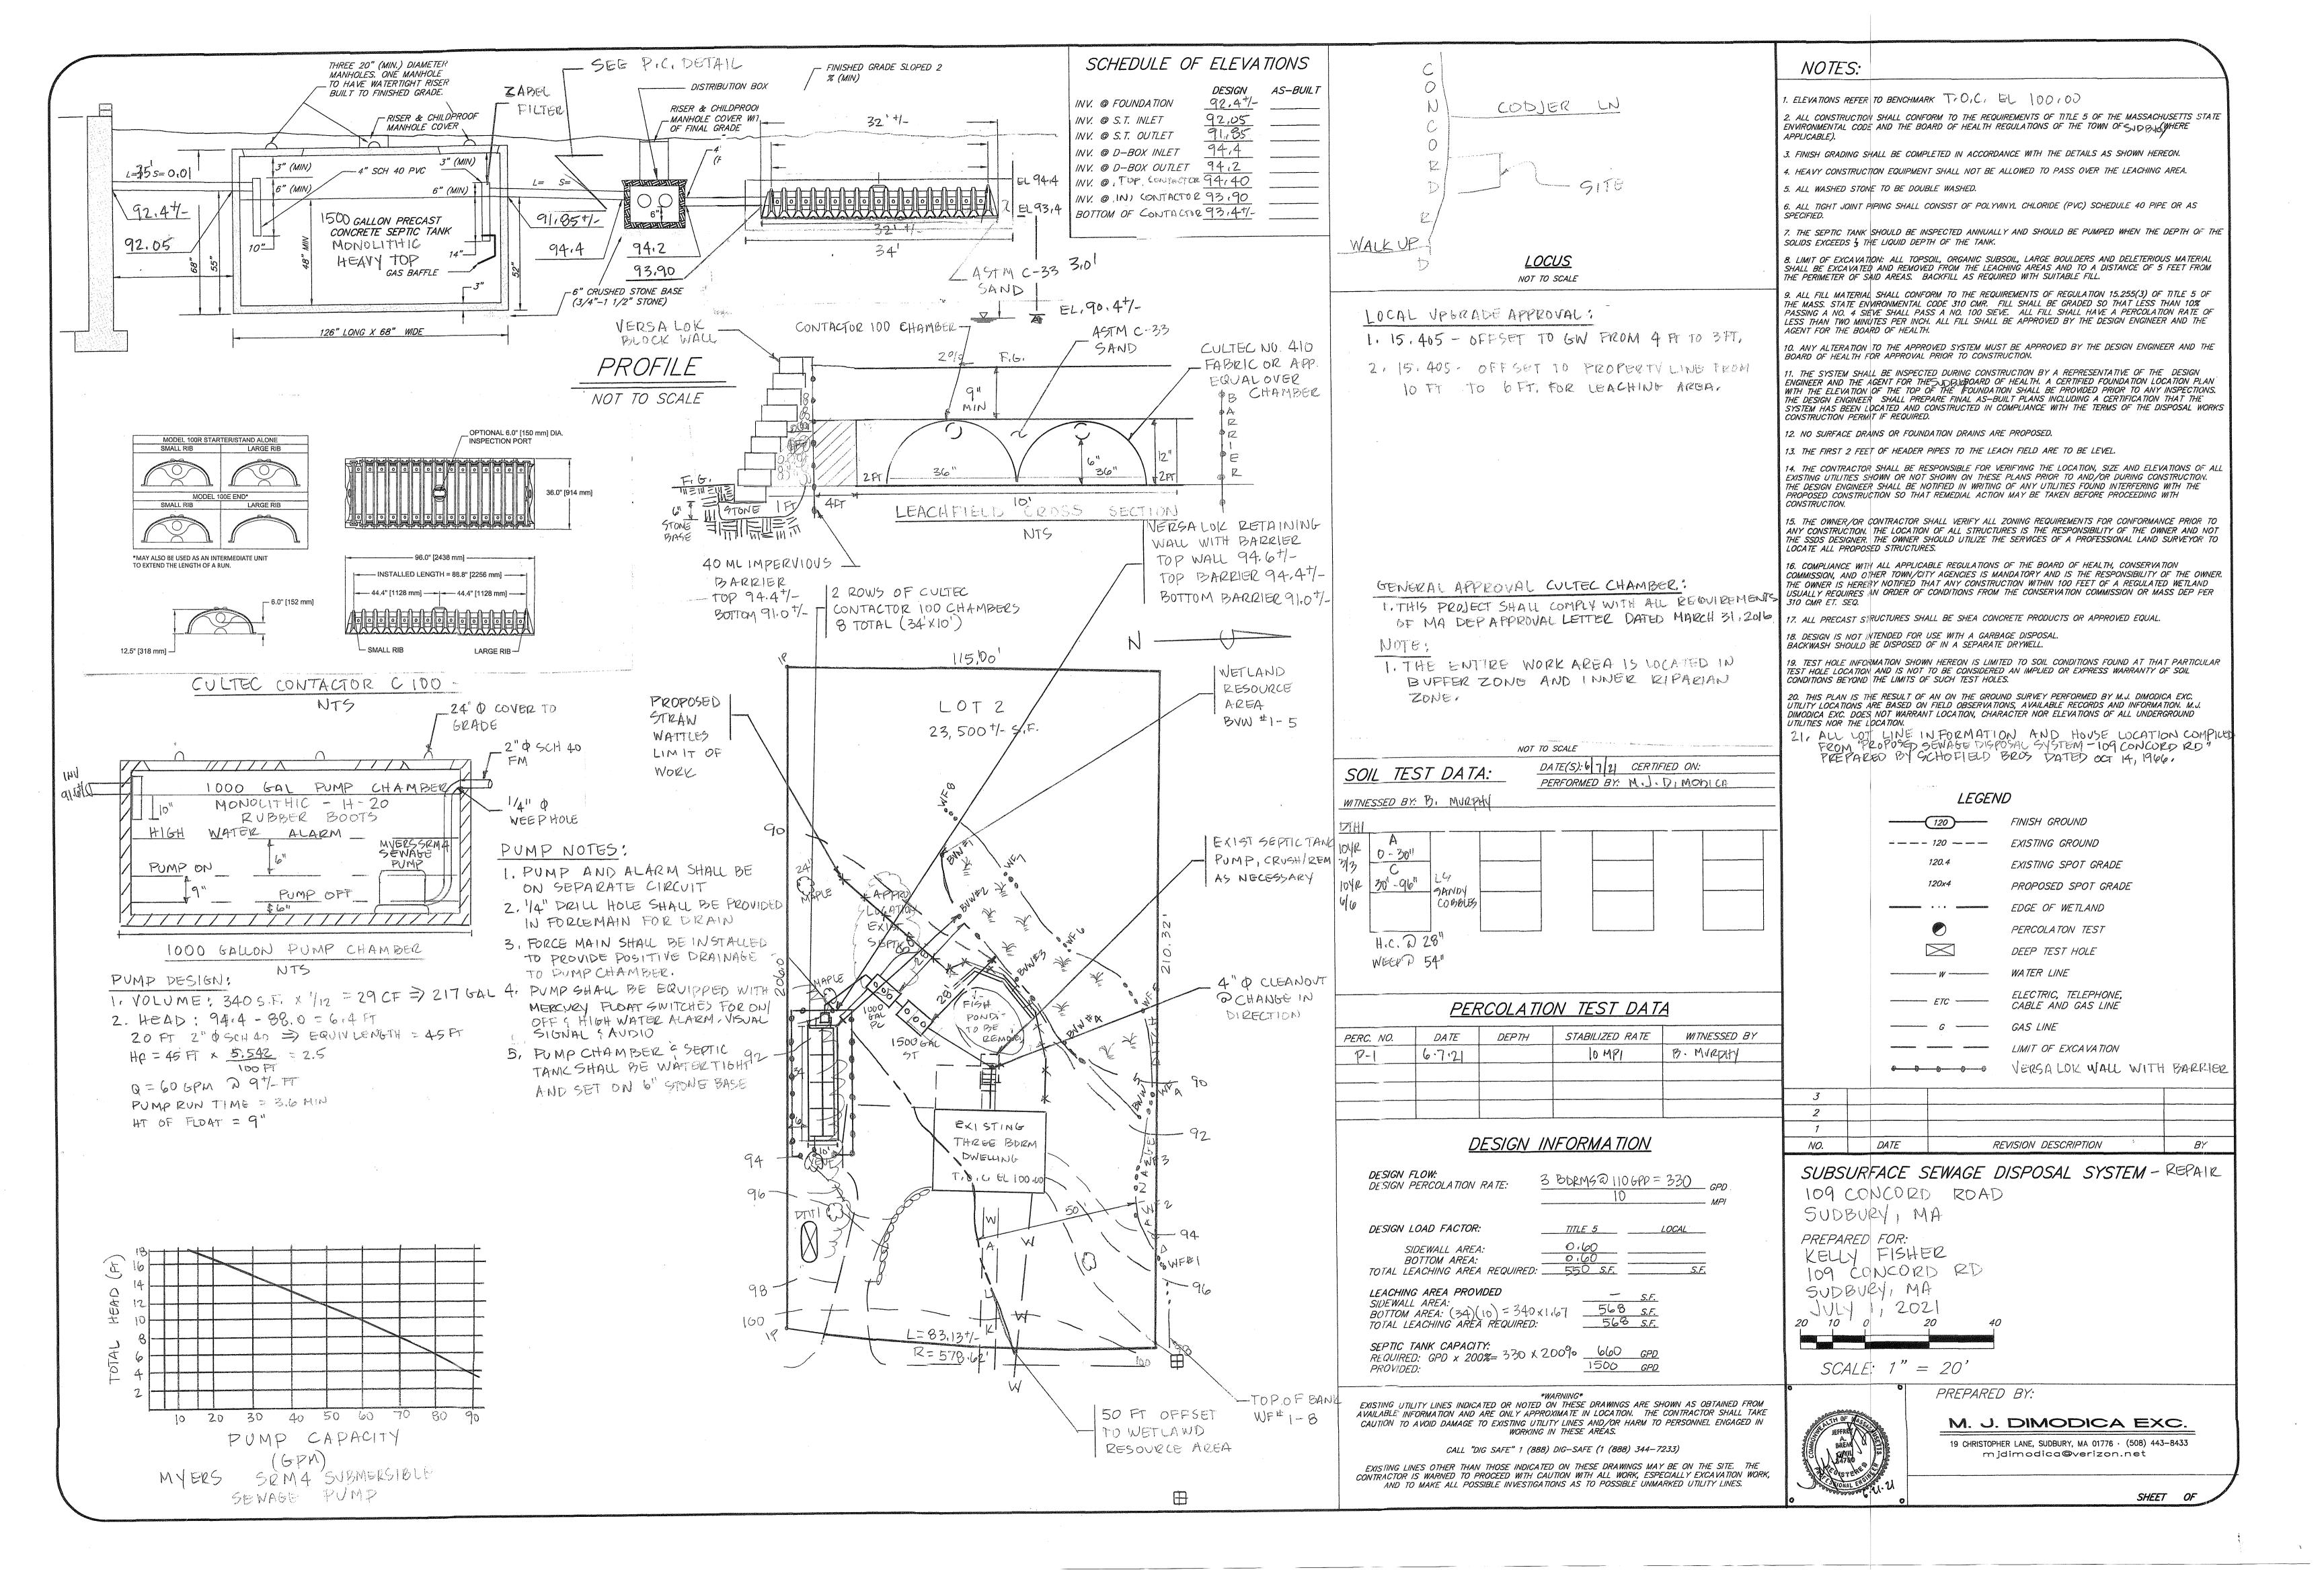

#### Narrative

Kelly Fisher

109 Concord Road, Sudbury

Map Jog Parcel 0602

The project consists of the replacement of an existing failed Soil Absorption System (SAS).

The subject parcel is located at 109 Concord Road and consists of a three bedroom single family dwelling with a land area of approximately 23,500 s.f. The parcel is bisected by a stream (drainage ditch) which has formed over the years from two (2) catch basins located in Concord Road and an associated BVW. There is no wetland located above the site. The proposed project is located in the buffer zone of the BVW and the inner riparian zone of the stream (drainage ditch).

The project consists of replacing the existing failed SAS in the rear of the dwelling with a new title 5 compliant system on the side of the parcel. There is no proposed increase in design flow, the proposal is for the reduction of one (1) bedroom to 3 bedroom from the original SAS design and installation performed in 1966. The new SAS consists of a new 1500 gallon septic tank, 1,000 gallon pump chamber, a new leaching field utilizing low profile Cultec chambers with an associated 40 ml impervious liner and retaining wall. All of the proposed work is located within the buffer zone and inner riparian zone,

The work will require access down the driveway from Concord Road and across the back yard to the location of the soil pipe exits the building. The driveway is paved and will serve as construction access to prevent tracking of dirt to the street. The erosion control barrier (straw wattles) are proposed between the work area and the resource area to ensure protection of the resource area. Stockpiling shall be on the easterly side of the proposed work area and isolated from the resource area by the proposed straw wattles. There will be minimal stockpiling onsite due to the fill required around the proposed SAS and the retaining wall proposed to reduce the footprint.

There is minimal change in impervious area as a portion of the driveway shall be removed on the side of the retaining wall. There is no change in lawn area proposed other than the removal of a Koi fish pond in the location of the soil pipe relocation.

The closest point to the resource areas shall be the installation of the septic tank and pump chamber. Each of these structures shall be approximately 28 feet from the resource areas.

The proposed work shall require the temporary removal of the porch stairs to allow for the filling of the old septic tank and relocation of the soil pipe. The stairs shall be reinstalled once this work has been done.

Soil evaluation was performed on site with a seasonal high water table established at 28 inches and a 10 mpi perc rate based upon soils.

The project requires two (2) local upgrade variances from title 5. The first is the reduction in offset from lot line from 10 feet to 6 feet. The second is offset from groundwater from 4 ft to 3 ft. One (1) variance from town of Sudbury BOH requirements for use of a retaining wall.