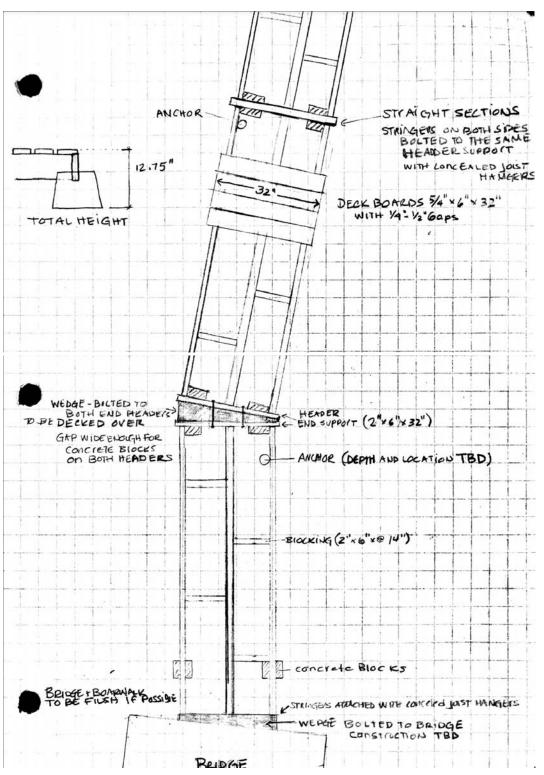

One end will be bolted to the existing bridge that it comes off of.

Each unit will be built square, and wedges will be bolted to the end boards to make the 3 changes in direction.

The units will rest ontop of concrete blocks and each section will an anchored by 1 ground auger anker. (See picture 7 and 8)

The recipiant would like to extend the new boardwalk by up to 6 sections. (See picture 6)

We are committing to replacing the existing 11 sections, but would concider building more if funding allows.

SVT may have funds availble.

As for installation, we also commit to helping install the 11 replacement sections.

We have confirmation from the recient that they can help provide volenteers for installation.

Scouts can participate in the construction of the units offsite and possibly the installation.

The boardwalk does not need to be handicap accessible.

The boardwalk is 12.75" off the ground so no railing is neccesary.

We aim to make the transition from the bridge to the boardwalk flush.

| 1.                | Project Description  a. Project Location (use maps and plans to identify                                                                                                                                                                                                                                                                                                                               | the location of the area subject to this required                                                                                                                                                       | aat):                |
|-------------------|--------------------------------------------------------------------------------------------------------------------------------------------------------------------------------------------------------------------------------------------------------------------------------------------------------------------------------------------------------------------------------------------------------|---------------------------------------------------------------------------------------------------------------------------------------------------------------------------------------------------------|----------------------|
|                   | Dutton Road                                                                                                                                                                                                                                                                                                                                                                                            |                                                                                                                                                                                                         | 351).                |
|                   | Street Address                                                                                                                                                                                                                                                                                                                                                                                         | Sudbury<br>City/Town                                                                                                                                                                                    |                      |
|                   | J03                                                                                                                                                                                                                                                                                                                                                                                                    | 0001                                                                                                                                                                                                    |                      |
|                   | Assessors Map/Plat Number                                                                                                                                                                                                                                                                                                                                                                              | Parcel/Lot Number                                                                                                                                                                                       |                      |
|                   |                                                                                                                                                                                                                                                                                                                                                                                                        |                                                                                                                                                                                                         |                      |
|                   | <ul> <li>Area Description (use additional paper, if necess</li> </ul>                                                                                                                                                                                                                                                                                                                                  | ary):                                                                                                                                                                                                   |                      |
|                   | often step off the boardwalk and walk next to it due to two 8 inch planks running side by side along the 88 ft the vegetation on either side of the boardwalk, causir boardwalk ends, the trail is compacted and without vertically and people walk on the surrounding woods are                                                                                                                       | oot boardwalk. These people and dogs walking damage to the vegetation. Where the egetation. With rain, however, the trail beco                                                                          | on                   |
|                   | c. Plan and/or Map Reference(s):                                                                                                                                                                                                                                                                                                                                                                       |                                                                                                                                                                                                         |                      |
|                   | SVT Memorial Forest Trail Map (See Photo 1 of attack                                                                                                                                                                                                                                                                                                                                                   | ched) April 2021                                                                                                                                                                                        |                      |
|                   | Title                                                                                                                                                                                                                                                                                                                                                                                                  | Date                                                                                                                                                                                                    | 1 75                 |
|                   | Current Conditions (See Photos 2-6 of attached)                                                                                                                                                                                                                                                                                                                                                        | April 2021                                                                                                                                                                                              |                      |
|                   | Title 7-9                                                                                                                                                                                                                                                                                                                                                                                              | Date                                                                                                                                                                                                    |                      |
|                   | Construction Details and Plan (see Photos as of atta                                                                                                                                                                                                                                                                                                                                                   |                                                                                                                                                                                                         |                      |
|                   |                                                                                                                                                                                                                                                                                                                                                                                                        | Date                                                                                                                                                                                                    |                      |
| 2.                | a. Work Description (use additional paper and/or pro-                                                                                                                                                                                                                                                                                                                                                  | ovide plan(s) of work, if necessary):                                                                                                                                                                   |                      |
| Val<br>cur<br>cor | For my Eagle Project, I am proposing to replace the officionally decked boardwalk with more space to walk of und 40 feet to keep people on the trail. Some portion of ley Trustees, outside of my Eagle Project. My boardwarent boardwalk. It will rest on concrete blocks, which subsists of a box with three longitudinal stringers and deck the ground periodically with auger ankers. Each section | on. We will additionally extend the boardwall of this extension may be completed by Sudl alk will be the same width as the bases of the ground. The structurking on top. The new boardwalk will be secu | oury<br>ne<br>e will |

This photo shows our prototype with 3 boards on it.

There's our ladder-like box with staggered cross supports.

There are 4 of the cross supports in the ladder structure and the ends are atop concrete blocks.

This has no tipping issues with even one section, much less when all of them are connected.

This is The prototype with most of the decking attached. It weighs around 150 lbs which could be carried with four people where we can't use the cart.

Here is the current design. How the wedges are built is TBD.