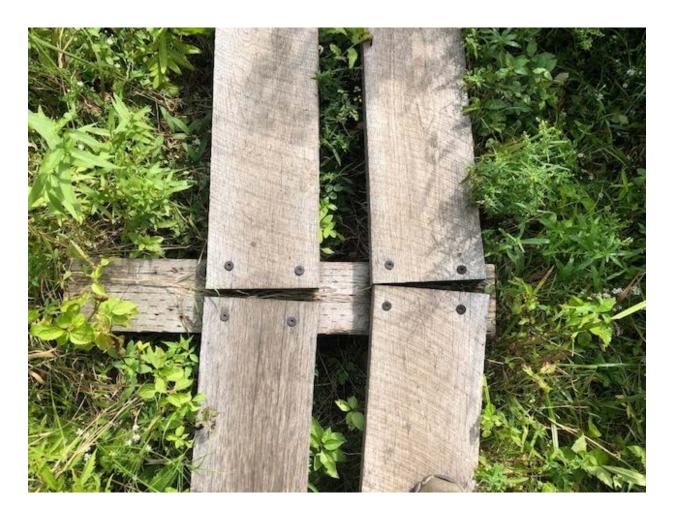

The existing boardwalk has 11 sections, each roughly 8 feet long, totaling 88 feet. (See picture 5)

The boardwalk witll be completely removed and replaced with the new one.

The new boardwalk will follow the footprint of the existing boardwalk, and also have 11 sections that are each 8 feet long.

### Include images on an additional document.

Tell how your project will be helpful to the beneficiary. Why is it needed?

The new boardwalk will benefit SVT and all who use it.

The current one is old and sags in the middle.

It is narrow and hard for both people and dogs to walk on.

This leads to dogs walking on the surrounding enviorment instead of the boardwalk, causing damaging.

The new boardwalk would be sturdier, wider, and easier to walk on. (Wider than the two planks not the supports)

The boardwalk is located after the bridge crossing Hop Brook off Dutton Rd and near the Women's Federation.

This is the current way that the boards are laid and secured.

This is one end of the boardwalk where it meets the bridge.