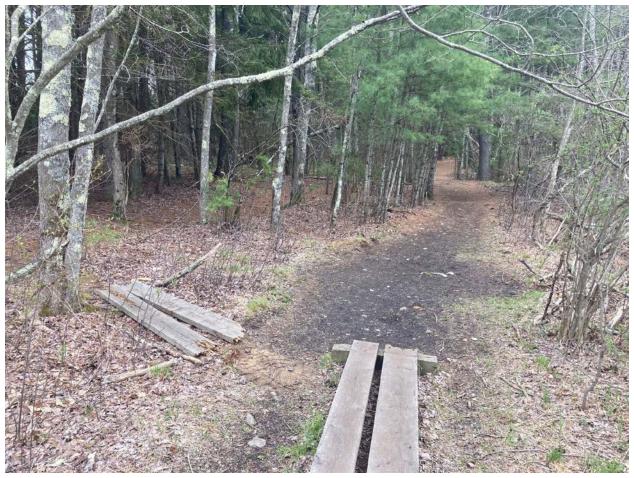

The recipiant would like to extend the new boardwalk by up to 6 sections. (See picture 6)

We are committing to replacing the existing 11 sections, but would concider building more if funding allows.

SVT may have funds availble.

This is the other end of the boardwalk, showing the base, as well as the 2 planks for each section that will be removed.

Here is a more recent photo where you can see the entirety of the boardwalk.

Here you see the path where we may extend the boardwalk. It gets muddy where the boardwalk ends and people often go around it in the woods to the left.