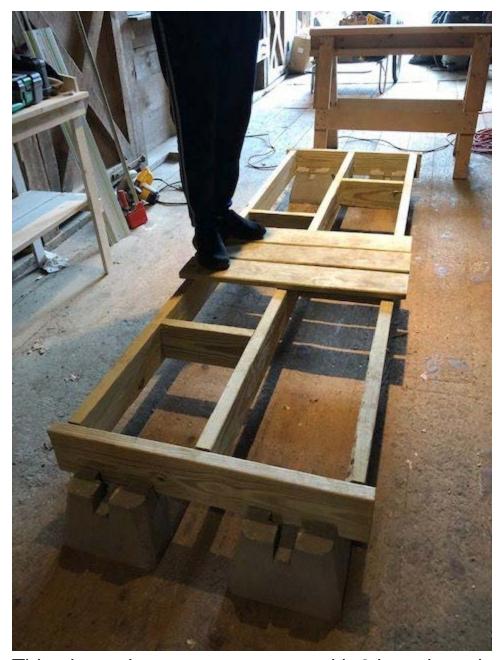

One end will be bolted to the existing bridge that it comes off of.

Each unit will be built square, and wedges will be bolted to the end boards to make the 3 changes in direction.

The units will rest ontop of concrete blocks and each section will an anchored by 1 ground auger anker. (See picture 7 and 8)

This photo shows our prototype with 3 boards on it.

There's our ladder-like box with staggered cross supports.

There are 4 of the cross supports in the ladder structure and the ends are atop concrete blocks.

This has no tipping issues with even one section, much less when all of them are connected.

This is The prototype with most of the decking attached. It weighs around 150 lbs which could be carried with four people where we can't use the cart.