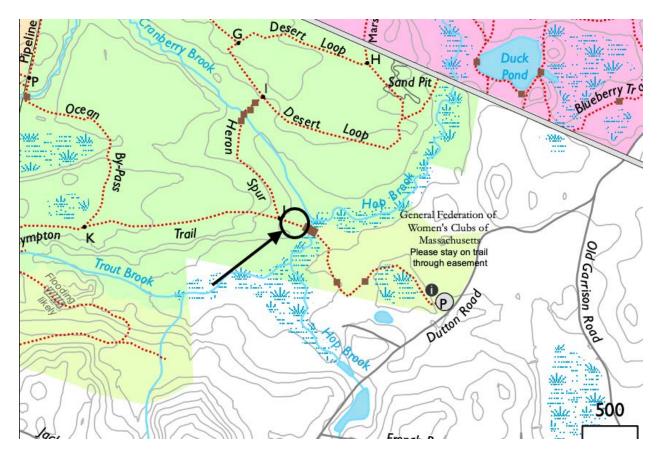

### **Project Description and Benefit**

Briefly describe your project

My project is to replace an existing boardwalk in The Memorial Forest located off Dutton Road in Sudbury near the Women's Federation. (See picture 1) It is connected to a bridge over Hop Brook.

The boardwalk is located after the bridge crossing Hop Brook off Dutton Rd and near the Women's Federation.

This is the current way that the boards are laid and secured.

This is one end of the boardwalk where it meets the bridge.