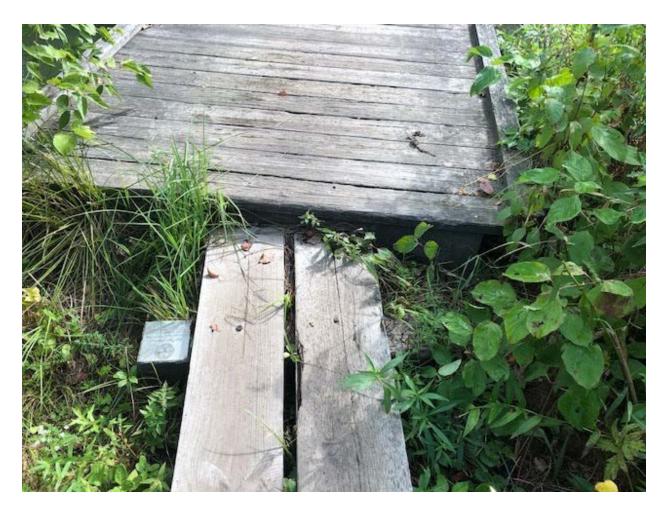

The boardwalk is located after the bridge crossing Hop Brook off Dutton Rd and near the Women's Federation.

This is the current way that the boards are laid and secured.

This is one end of the boardwalk where it meets the bridge.

This is the other end of the boardwalk, showing the base, as well as the 2 planks for each section that will be removed.

Here is a more recent photo where you can see the entirety of the boardwalk.

Here you see the path where we may extend the boardwalk. It gets muddy where the boardwalk ends and people often go around it in the woods to the left.