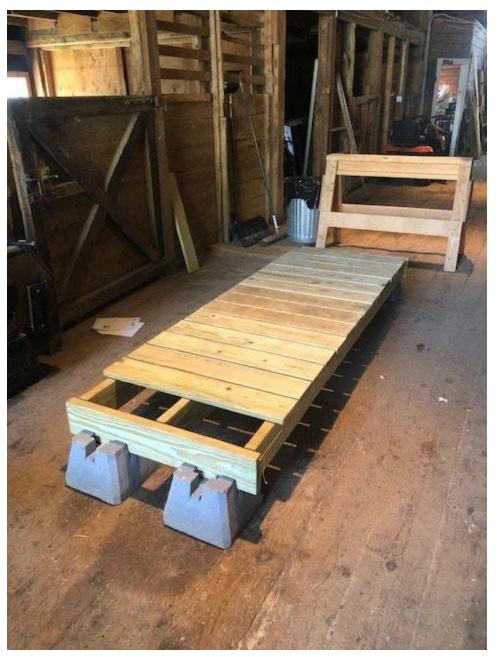

This has no tipping issues with even one section, much less when all of them are connected.

This is The prototype with most of the decking attached. It weighs around 150 lbs which could be carried with four people where we can't use the cart.

Here is the current design. How the wedges are built is TBD.