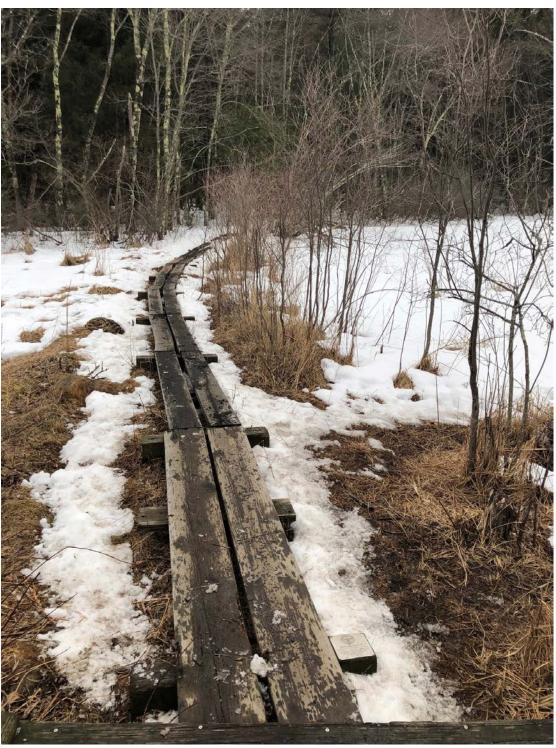

The existing boardwalk has 11 sections, each roughly 8 feet long, totaling 88 feet. (See picture 5)

The boardwalk witll be completely removed and replaced with the new one.

The new boardwalk will follow the footprint of the existing boardwalk, and also have 11 sections that are each 8 feet long.

The boardwalk is located after the bridge crossing Hop Brook off Dutton Rd and near the Women's Federation.

This is the current way that the boards are laid and secured.

This is one end of the boardwalk where it meets the bridge.

This is the other end of the boardwalk, showing the base, as well as the 2 planks for each section that will be removed.

Here is a more recent photo where you can see the entirety of the boardwalk.

Here you see the path where we may extend the boardwalk. It gets muddy where the boardwalk ends and people often go around it in the woods to the left.