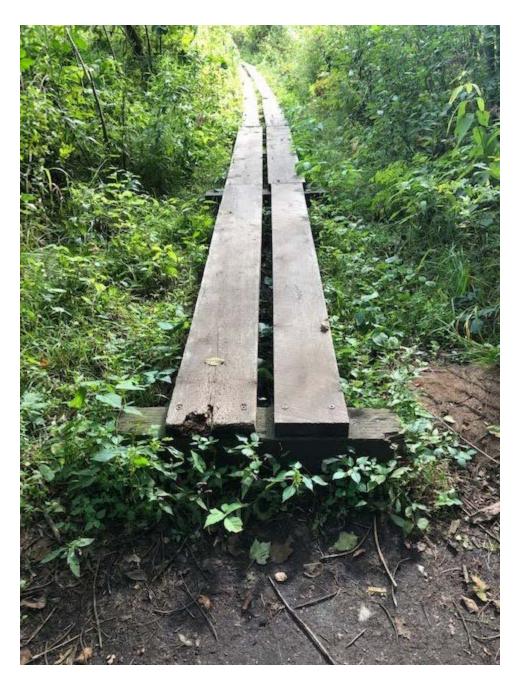

The existing boardwalk has 11 sections, each roughly 8 feet long, totaling 88 feet. (See picture 5)

The boardwalk witll be completely removed and replaced with the new one.

The new boardwalk will follow the footprint of the existing boardwalk, and also have 11 sections that are each 8 feet long.

This is the other end of the boardwalk, showing the base, as well as the 2 planks for each section that will be removed.

Here is a more recent photo where you can see the entirety of the boardwalk.

Here you see the path where we may extend the boardwalk. It gets muddy where the boardwalk ends and people often go around it in the woods to the left.