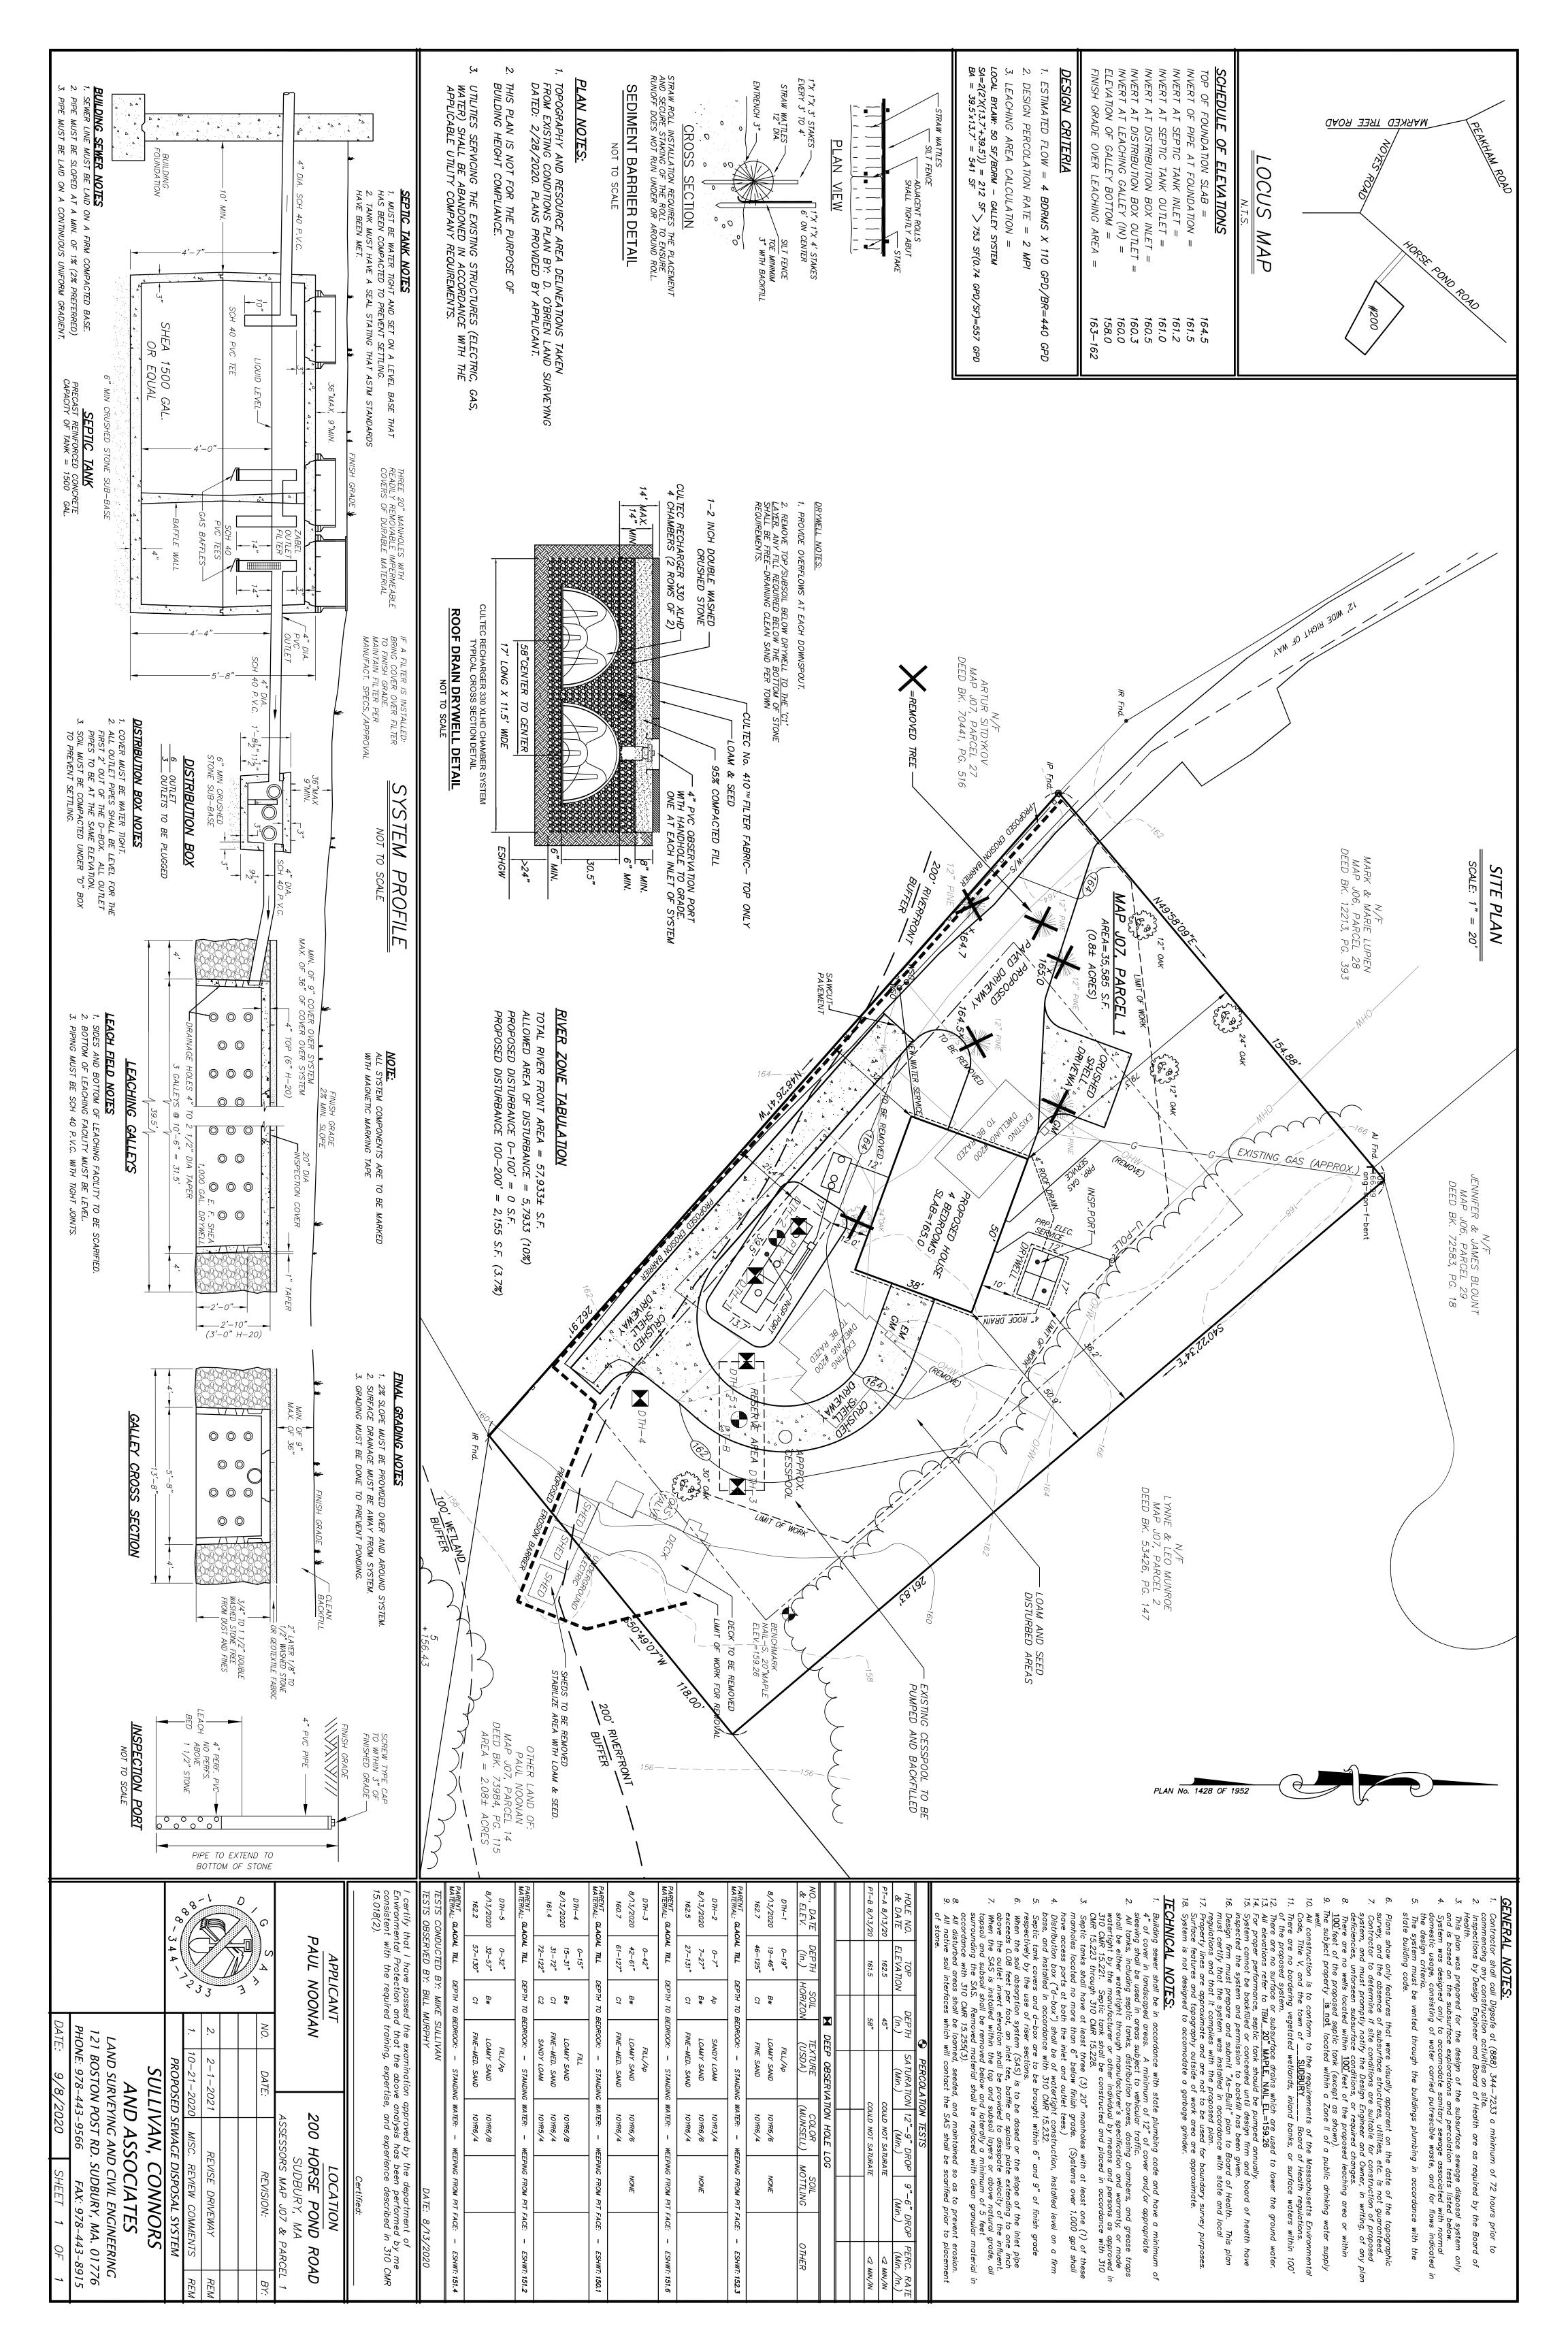

On behalf of the applicant (Paul Noonan), please find the enclosed Notice of Intent with supporting documentation for the proposed project at 200 Horse Pond Road including:

- The Notice of Intent application package including:
  - Completed WPA Form 3 Notice of Intent and Wetland fee transmittal form
  - Locus Mapping (USGS, Sudbury GIS);
  - Certified List of Abutters and Notification Forms;
- 2. Plans "Proposed Sewage Disposal System" for 200 Horse Pond Road, Sudbury, MA, prepared by Sullivan Connors & Associates, dated 9/8/2020 and last revised on 2/1/2021.
- 3. Fee checks in the amount of \$25 for the Sudbury Wetlands Administration Bylaw application fee (minor project), and \$67.50 for the WPA Notice of Intent application fee (work on single family lot).

<u>Site Description:</u> The overall site lot consists of two parcels totaling 2.9 acres. The lot(s) were create in 1947 and had been previously developed with a single family house. A perennial stream (Dudley Brook) has been located off-site to the south. The 200 foot Riverfront area extends over the southern portion of the lot. No other wetland resource areas are located within 100 feet of the proposed work.

Project Description: The proposed project includes site work related to a new single family house. The house, septic system, and paved portion of the driveway are all located outside the Riverfront Area. Work within the Riverfront Area to include: (1) Removal of an existing paved driveway surface and replacement with a pervious crushed shell surface treatment, and (2) removal of three existing sheds and debris. The proposed work will provide an improvement over the existing conditions by replacing the existing impervious driveway with a pervious crushed shell surface, and by cleaning the existing debris and old sheds. The area of the sheds and debris would be restored to a pervious vegetated surface (grass). The existing impervious area within the Riverfront Area is 1,590 sq. ft. and the proposed pervious driveway would have an area of 1,060 sq. ft.