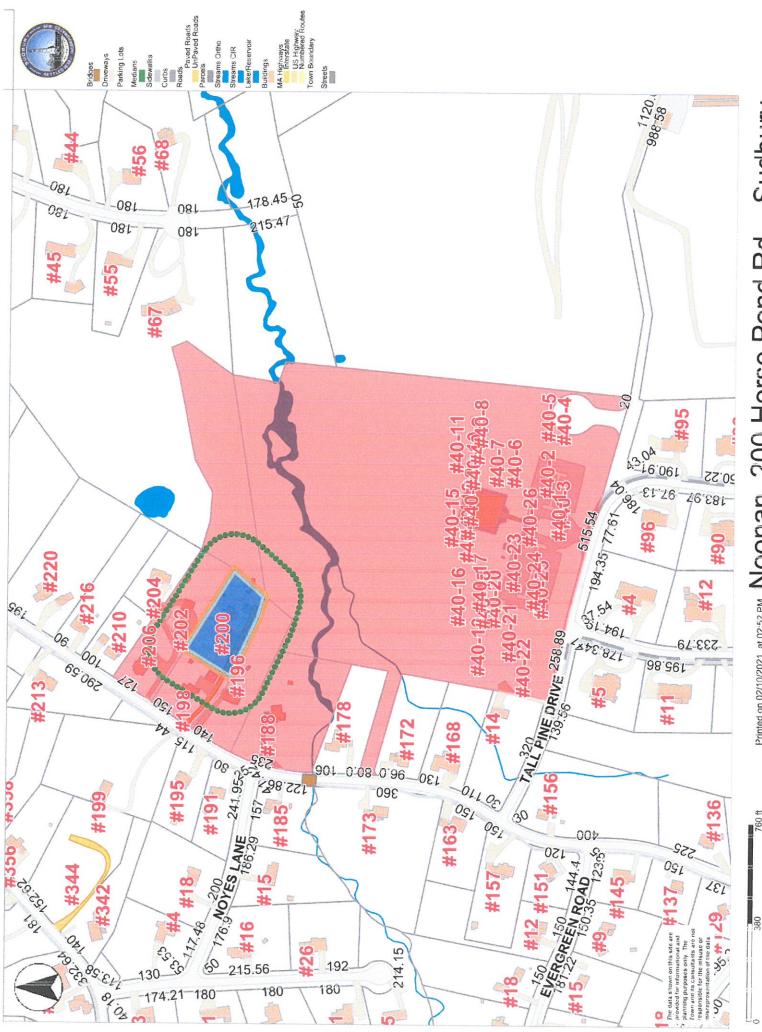

<u>Site Description:</u> The overall site lot consists of two parcels totaling 2.9 acres. The lot(s) were create in 1947 and had been previously developed with a single family house. A perennial stream (Dudley Brook) has been located off-site to the south. The 200 foot Riverfront area extends over the southern portion of the lot. No other wetland resource areas are located within 100 feet of the proposed work.

Project Description: The proposed project includes site work related to a new single family house. The house, septic system, and paved portion of the driveway are all located outside the Riverfront Area. Work within the Riverfront Area to include: (1) Removal of an existing paved driveway surface and replacement with a pervious crushed shell surface treatment, and (2) removal of three existing sheds and debris. The proposed work will provide an improvement over the existing conditions by replacing the existing impervious driveway with a pervious crushed shell surface, and by cleaning the existing debris and old sheds. The area of the sheds and debris would be restored to a pervious vegetated surface (grass). The existing impervious area within the Riverfront Area is 1,590 sq. ft. and the proposed pervious driveway would have an area of 1,060 sq. ft.