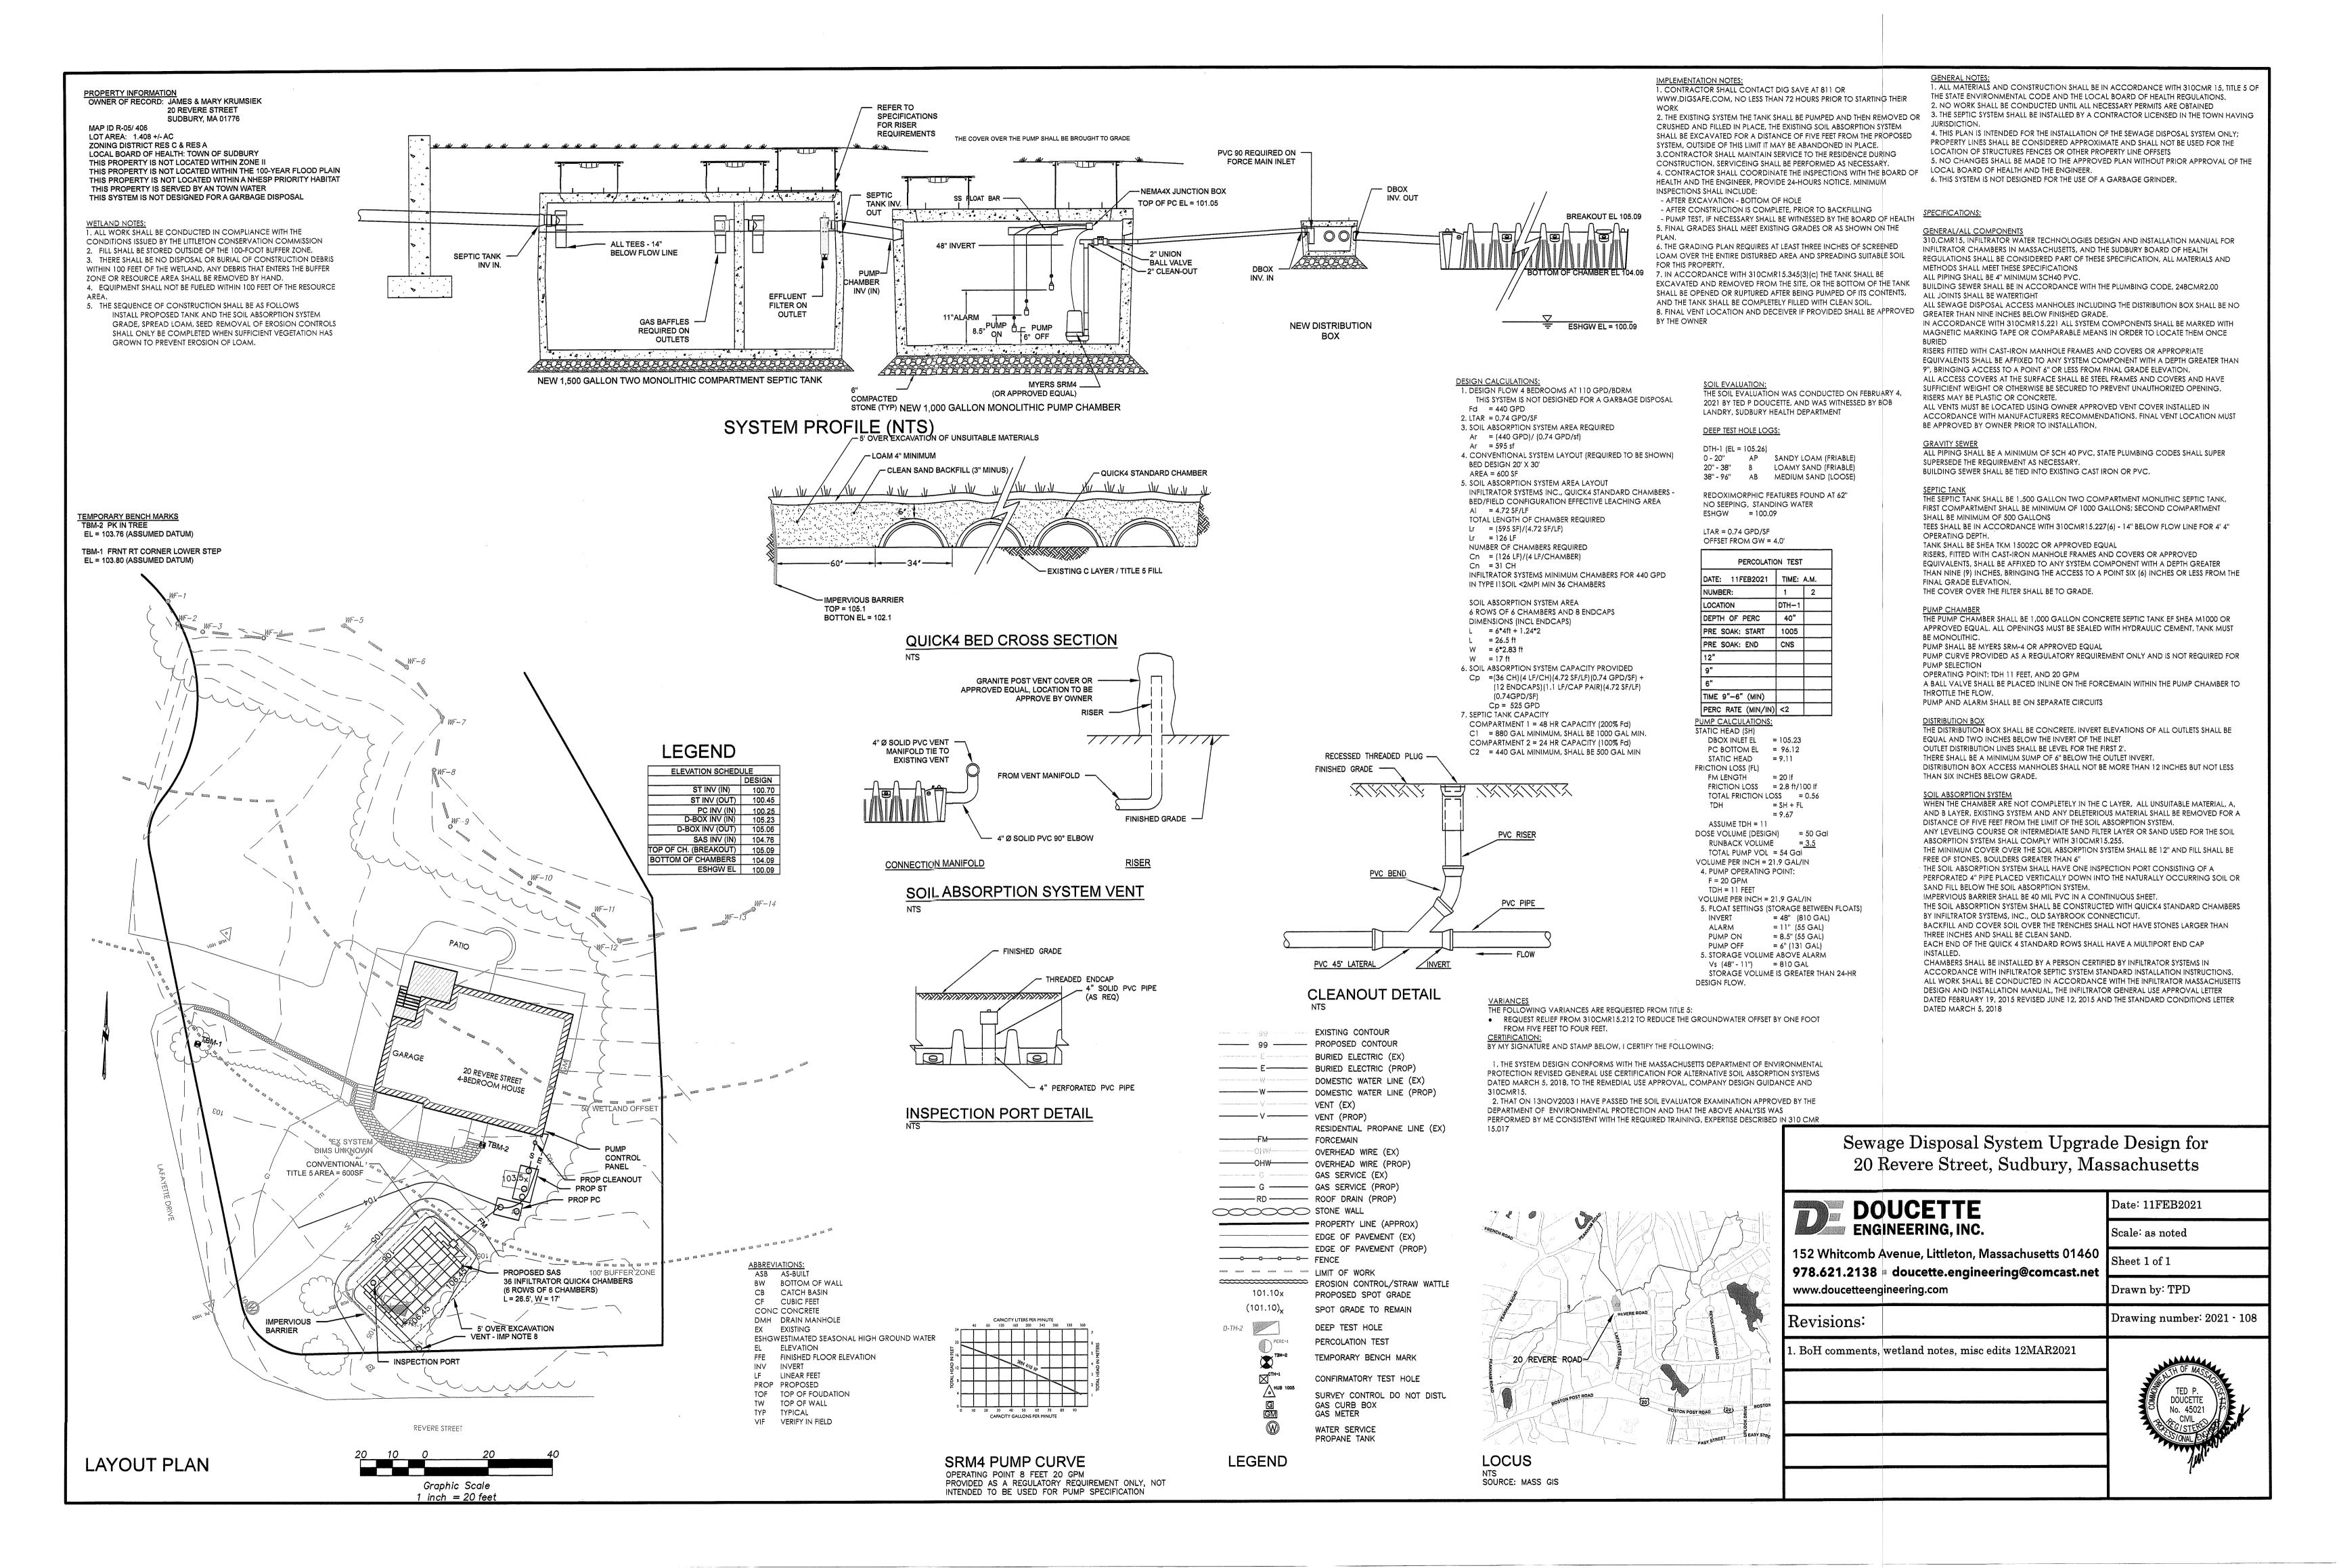

#### Attachments

Septic Plan: Sewage Disposal System Upgrade Design for 20 Revere Street, Sudbury, Massachusetts by Doucette Engineering, Ted P. Doucette, P.E. 11FEB2021 Rev

#### Background

The lot is located at 20 Revere Street, Assessor parcel R-05 / 406. The lot consists of a single-family home, and an open yard/lawn with wooded areas around the rear yard and side yard. The Resource Area is an intermittent stream as it is not shown on the latest USGS map, to the rear (north) of the house. The house is located to the south side of the lot, away from the stream with the failed septic system in the front yard. A paved driveway at the enters the from the west. The home is served by an town water, gas and underground electrical.

Soil tests indicate that the parent material at the property sand ouwash at depth about 38" to 96" where refusal was encountered. Indications of groundwater were found at 62" and there was not seeping or standing water, soil conditions are more thoroughly described on the enclosed plans. The percolation rate was less than 2 minutes per inch as the perc test could not be saturated

There existing permit at the board of health is for a three-bedroom septic system. There are no new structures and no new impervious areas proposed. The board of health reviewed the plan provided minor comments and the plan has been revised to address the comments.

#### Proposed work

The proposed work is to replace the existing septic system which consists of a septic tank, pump chamber and a soil absorption system constructed from infiltrator chambers. The final grades will be about 12 - 18 inches higher than the existing grades due to required ground water offset requirement. The proposed system is conventional, but will provide better treatment than the existing system due to the groundwater offset being increased to meet the current requirements of Title 5. The existing system will be pumped and then excavated or crushed in place. All components will be located beyond the 50-foot wetland offset and the proposed soil absorption system will be outside of the 100-foot buffer zone. some fill and landscaping may extend into the 50-foot offset after the system is completed. Access by construction vehicles will be directly from the street.

The resource area will be protected by limiting all work to be conducted beyond the 50-foot offset and the fact the soil stockpiles will be far enough from the resource area to prevent sediment from washing toward the resource area. The area of work will be minimized to the extent practicable to construct the system to minimize adverse affects to the resource area.