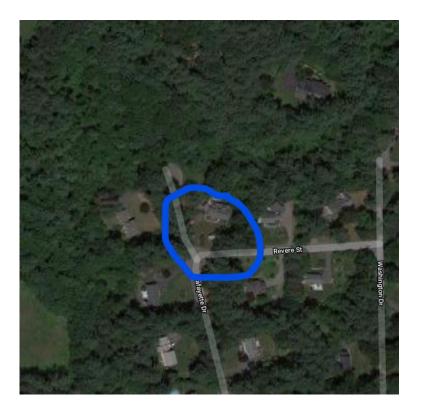

#### Background

The lot is located at 20 Revere Street, Assessor parcel R-05 / 406. The lot consists of a single-family home, and an open yard/lawn with wooded areas around the rear yard and side yard. The Resource Area is an intermittent stream as it is not shown on the latest USGS map, to the rear (north) of the house. The house is located to the south side of the lot, away from the stream with the failed septic system in the front yard. A paved driveway at the enters the from the west. The home is served by an town water, gas and underground electrical.

### Aerial photograph

Front yard

Sudbury City/Town