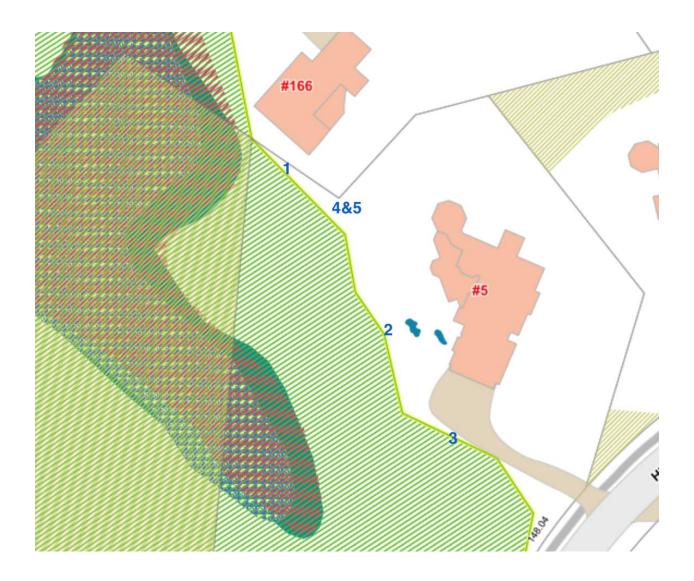

## A. General Information (continued)

General Project Description:

| 0.                                    | Concrair roject Description.                                                                                                                                                                                             |                             |                                                                                 |
|---------------------------------------|--------------------------------------------------------------------------------------------------------------------------------------------------------------------------------------------------------------------------|-----------------------------|---------------------------------------------------------------------------------|
| company. Perhaps<br>nome (equipment s | val of damaged oak near neighbor's home (not sure<br>through neighbor's yard at 166 Marlboro), 2&3 trin<br>shouldn't have to leave the driveway - very little imp<br>stump back into ground. 5 cutting broken tree stump | nming of to<br>pact retriev | rees overhanging and leaning toward o<br>ving downed branches). 4 cutting uproc |
| 7a.                                   | . Project Type Checklist: (Limited Project Types see                                                                                                                                                                     | e Section A                 | A. 7b.)                                                                         |
|                                       | 1. X Single Family Home                                                                                                                                                                                                  | 2                           | Residential Subdivision                                                         |
|                                       | 3 Commercial/Industrial                                                                                                                                                                                                  | 4. 🕳                        | Dock/Pier                                                                       |
|                                       | 5. Lutilities                                                                                                                                                                                                            | 6. 🕳                        | Coastal engineering Structure                                                   |
|                                       | 7 Agriculture (e.g., cranberries, forestry)                                                                                                                                                                              | 8                           | Transportation                                                                  |
|                                       | 9. — Other                                                                                                                                                                                                               |                             |                                                                                 |
| 7b.                                   |                                                                                                                                                                                                                          | 0.24 (coas<br>ed project    |                                                                                 |
|                                       | 2. Limited Project Type  If the proposed activity is eligible to be treated as a CMR10.24(8), 310 CMR 10.53(4)), complete and a Project Checklist and Signed Certification.                                              |                             |                                                                                 |
| 8.                                    | , , , , , , , , , , , , , , , , , , , ,                                                                                                                                                                                  |                             |                                                                                 |
|                                       | Middlesex South a. County                                                                                                                                                                                                | b. Certifica                | ate # (if registered land)                                                      |
|                                       | 27569                                                                                                                                                                                                                    | 146                         |                                                                                 |
|                                       | c. Book                                                                                                                                                                                                                  | d. Page N                   |                                                                                 |
| В.                                    | . Buffer Zone & Resource Area Imp                                                                                                                                                                                        | acts (te                    | emporary & permanent)                                                           |
| 1.<br>2.                              | <ul> <li>Buffer Zone Only – Check if the project is locat</li> <li>Vegetated Wetland, Inland Bank, or Coastal Region</li> <li>Inland Resource Areas (see 310 CMR 10.54-19)</li> </ul>                                    | esource Ai                  | rea.                                                                            |
| 2.                                    | Coastal Resource Areas).                                                                                                                                                                                                 | 2.00, 1101                  |                                                                                 |
|                                       | Check all that apply below. Attach narrative and an project will meet all performance standards for each                                                                                                                 |                             | -                                                                               |