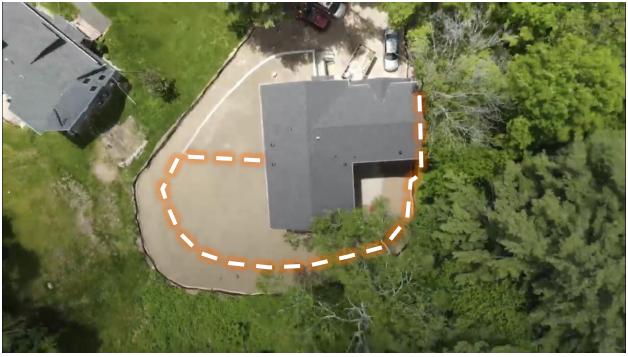

Install fencing starting at the side garage door wrapping the rear perimeter of the property and terminating at the AC condensers. Fencing material will be listed in the cut sheet.

Posts will be directly embedded with no footings. The fence will be provided with a 6" clearance above the ground to allow for animal migration.