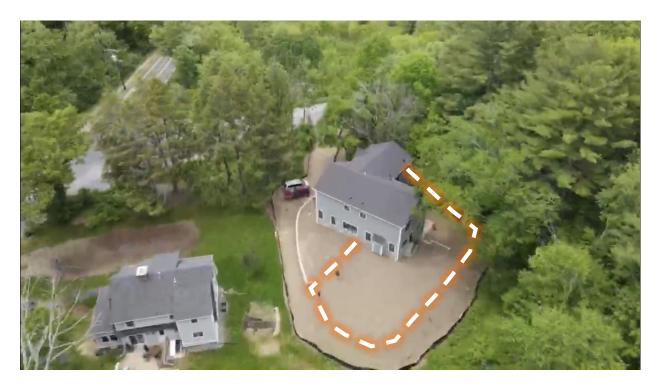

Install fencing starting at the side garage door wrapping the rear perimeter of the property and terminating at the AC condensers. Fencing material will be listed in the cut sheet.

Posts will be directly embedded with no footings. The fence will be provided with a 6" clearance above the ground to allow for animal migration.