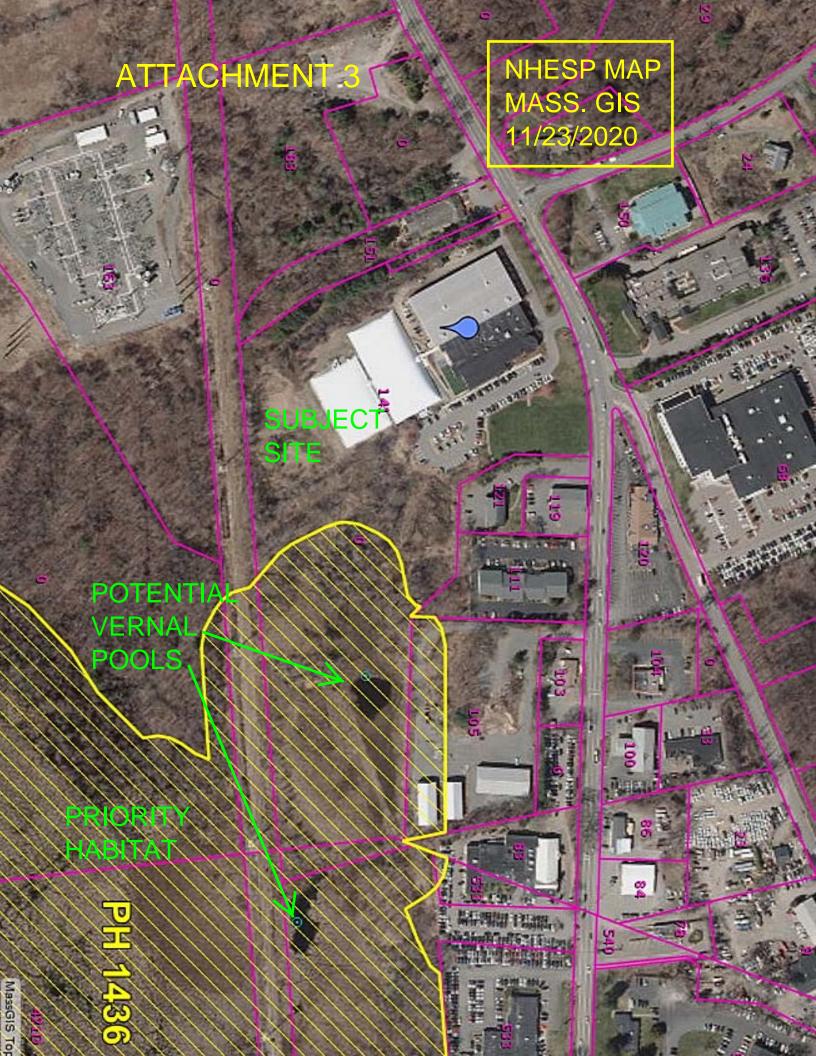

#### **ATTACHMENTS**

- 1. List of Abutters
- 2. Copies of Filing Checks
- 3. Wetland Delineation Report by DGT Associates, 11/19/2020 (Contains Locus Map)
- 4. Existing Conditions Plan by CHA Consultants, dated 10/8/2020 Stamped 10/9/2020.