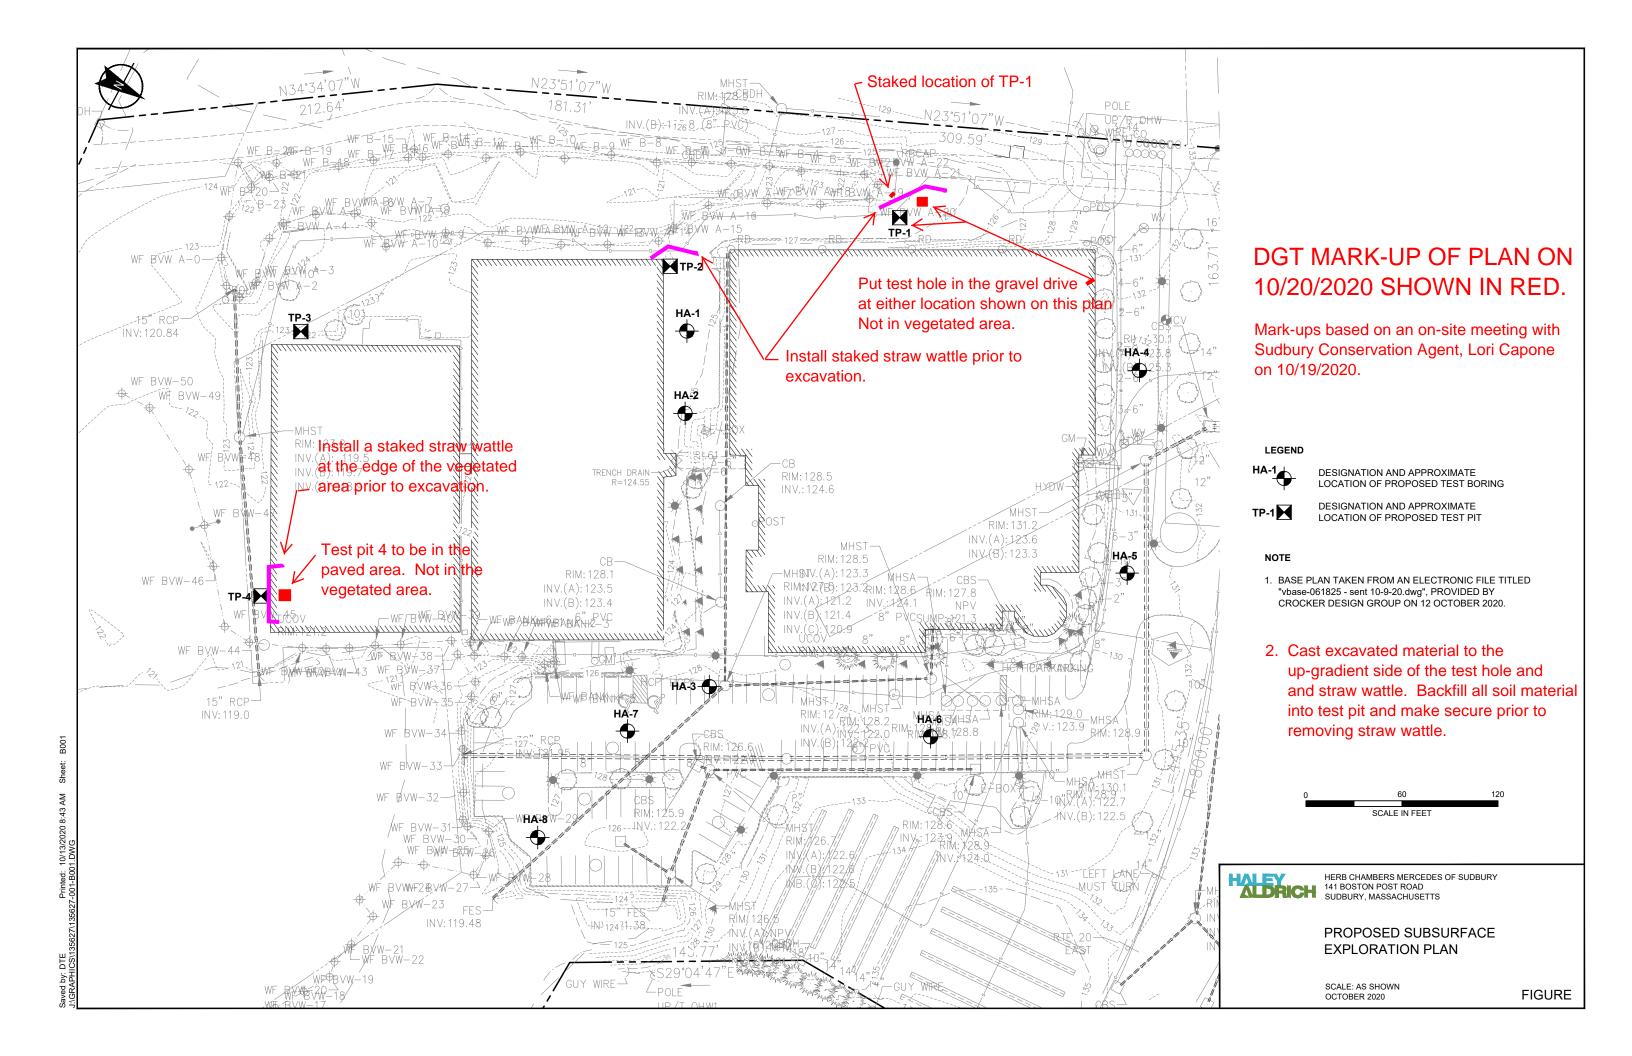

# WPA Form 1- Request for Determination of Applicability Massachusetts Wetlands Protection Act M.G.L. c. 131, §40

|                        | 141 Boston Post Road                                                                                                                                                                                                                                                                                  | Sudbury, MA                                                                                                                                                                                               |                                                                                                                                 |
|------------------------|-------------------------------------------------------------------------------------------------------------------------------------------------------------------------------------------------------------------------------------------------------------------------------------------------------|-----------------------------------------------------------------------------------------------------------------------------------------------------------------------------------------------------------|---------------------------------------------------------------------------------------------------------------------------------|
|                        | Street Address                                                                                                                                                                                                                                                                                        | City/Town                                                                                                                                                                                                 |                                                                                                                                 |
|                        | K11-0019                                                                                                                                                                                                                                                                                              |                                                                                                                                                                                                           |                                                                                                                                 |
|                        | Assessors Map/Plat Number                                                                                                                                                                                                                                                                             | Parcel/Lot Number                                                                                                                                                                                         |                                                                                                                                 |
|                        | Area Description (use additional paper, if necessary):                                                                                                                                                                                                                                                |                                                                                                                                                                                                           |                                                                                                                                 |
|                        | A 15.7 acre site containing an existing building, tennis facilities parking lots, utilities and infrastructure at 141 Boston Post Road in Sudbury, MA                                                                                                                                                 |                                                                                                                                                                                                           |                                                                                                                                 |
|                        |                                                                                                                                                                                                                                                                                                       |                                                                                                                                                                                                           |                                                                                                                                 |
|                        |                                                                                                                                                                                                                                                                                                       |                                                                                                                                                                                                           |                                                                                                                                 |
|                        |                                                                                                                                                                                                                                                                                                       |                                                                                                                                                                                                           |                                                                                                                                 |
|                        |                                                                                                                                                                                                                                                                                                       |                                                                                                                                                                                                           |                                                                                                                                 |
|                        |                                                                                                                                                                                                                                                                                                       |                                                                                                                                                                                                           |                                                                                                                                 |
|                        |                                                                                                                                                                                                                                                                                                       |                                                                                                                                                                                                           |                                                                                                                                 |
|                        | c. Plan and/or Map Reference(s):                                                                                                                                                                                                                                                                      |                                                                                                                                                                                                           |                                                                                                                                 |
|                        | Proposed Subsurface Exploration Plan by Hale                                                                                                                                                                                                                                                          | v & Aldrich / DGT Markup                                                                                                                                                                                  | 10/20/2020                                                                                                                      |
|                        | Title                                                                                                                                                                                                                                                                                                 | y a riidiidii r Bo'i Markap                                                                                                                                                                               | Date                                                                                                                            |
|                        | Stormwater O&M Information for Constructed S                                                                                                                                                                                                                                                          | Stormwater Wetland                                                                                                                                                                                        | 11/5/2020                                                                                                                       |
|                        | Title                                                                                                                                                                                                                                                                                                 |                                                                                                                                                                                                           | Date                                                                                                                            |
|                        | Title                                                                                                                                                                                                                                                                                                 |                                                                                                                                                                                                           | Date                                                                                                                            |
|                        |                                                                                                                                                                                                                                                                                                       |                                                                                                                                                                                                           |                                                                                                                                 |
| 2.                     | <ul> <li>a. Work Description (use additional paper and</li> </ul>                                                                                                                                                                                                                                     | d/or provide plan(s) of work, if n                                                                                                                                                                        | ecessary):                                                                                                                      |
| att                    | <ul> <li>a. Work Description (use additional paper and</li> <li>1. Excavation of soil test pits for evaluation of sached plan. Sediment controls will be installed pabilized on the same day.</li> </ul>                                                                                              | soil conditions at the site at the                                                                                                                                                                        | locations shown on the                                                                                                          |
| att<br>sta             | Excavation of soil test pits for evaluation of sached plan. Sediment controls will be installed pabilized on the same day.                                                                                                                                                                            | soil conditions at the site at the prior to excavation and test pits                                                                                                                                      | locations shown on the will be backfilled and                                                                                   |
| atta<br>sta<br>2.      | Excavation of soil test pits for evaluation of sached plan. Sediment controls will be installed pabilized on the same day.  Performance of maintenance activity on an exist promoter Wetland) to bring it to good serviceable.                                                                        | soil conditions at the site at the prior to excavation and test pits ting stormwater management factorial condition. This will include clean                                                              | locations shown on the will be backfilled and acility (Constructed earing of brush and                                          |
| attesta<br>2.<br>Store | Excavation of soil test pits for evaluation of sached plan. Sediment controls will be installed pabilized on the same day.  Performance of maintenance activity on an exist ormwater Wetland) to bring it to good serviceable es from the perimeter berms, removal of debris for the perimeter berms. | soil conditions at the site at the prior to excavation and test pits ting stormwater management factorial condition. This will include clared the basin, clearing around                                  | locations shown on the will be backfilled and acility (Constructed earing of brush and the outlet structure,                    |
| 2.<br>Store            | Excavation of soil test pits for evaluation of sached plan. Sediment controls will be installed pabilized on the same day.  Performance of maintenance activity on an exist promoter Wetland) to bring it to good serviceable.                                                                        | soil conditions at the site at the prior to excavation and test pits ting stormwater management factorial condition. This will include clear to the basin, clearing around ment from the sediment forebay | locations shown on the will be backfilled and acility (Constructed earing of brush and the outlet structure, y and filter berm. |