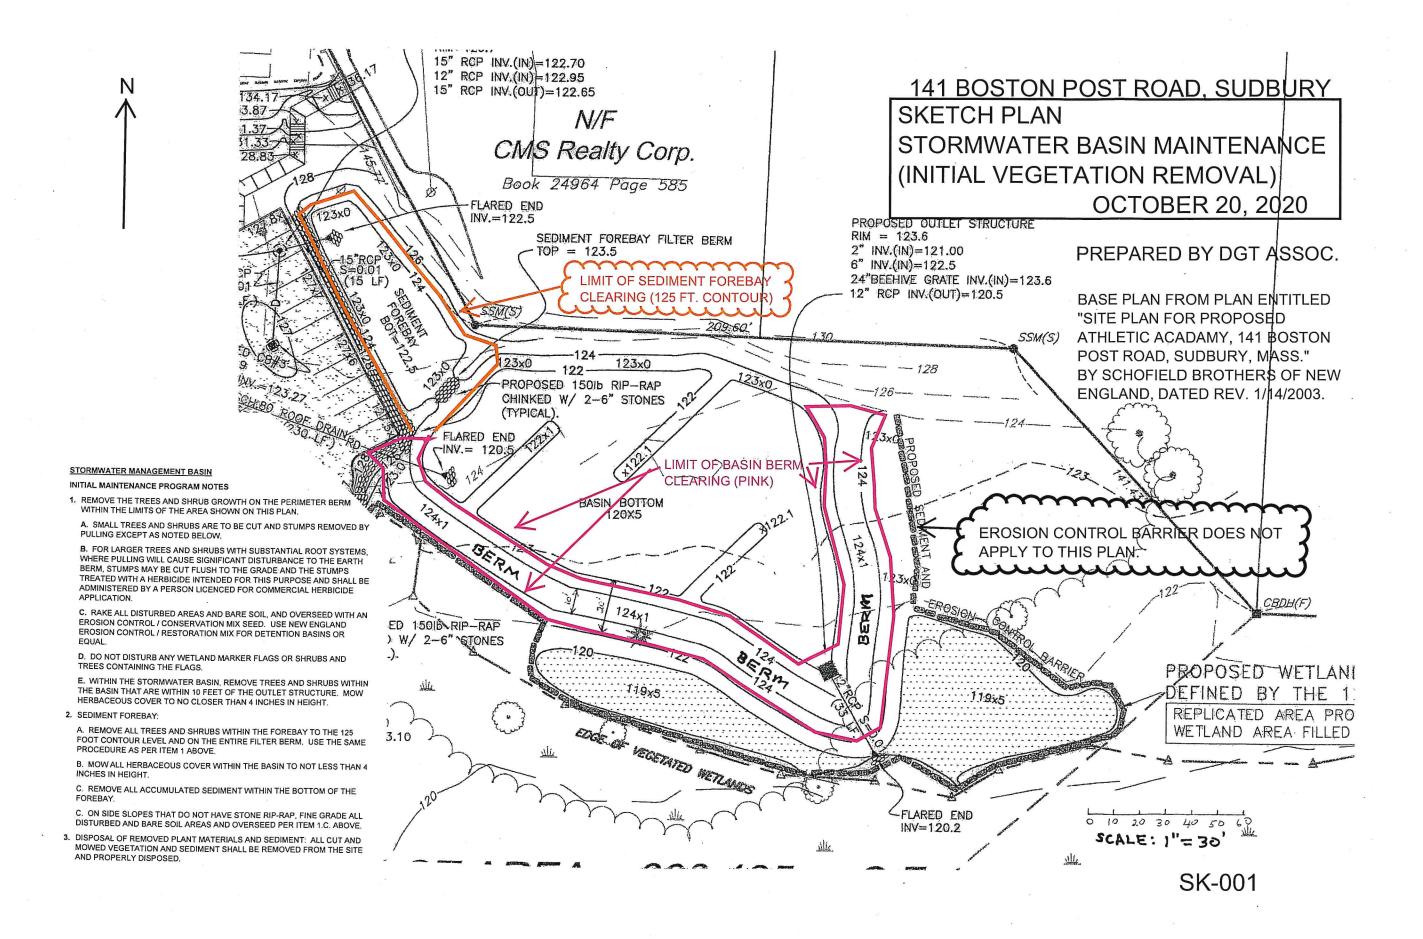

# WPA Form 1- Request for Determination of Applicability Massachusetts Wetlands Protection Act M.G.L. c. 131, §40

|                        | 141 Boston Post Road                                                                                                                                                                                                                                                                                  | Sudbury, MA                                                                                                                                                                                               |                                                                                                                                 |
|------------------------|-------------------------------------------------------------------------------------------------------------------------------------------------------------------------------------------------------------------------------------------------------------------------------------------------------|-----------------------------------------------------------------------------------------------------------------------------------------------------------------------------------------------------------|---------------------------------------------------------------------------------------------------------------------------------|
|                        | Street Address                                                                                                                                                                                                                                                                                        | City/Town                                                                                                                                                                                                 |                                                                                                                                 |
|                        | K11-0019                                                                                                                                                                                                                                                                                              |                                                                                                                                                                                                           |                                                                                                                                 |
|                        | Assessors Map/Plat Number                                                                                                                                                                                                                                                                             | Parcel/Lot Number                                                                                                                                                                                         |                                                                                                                                 |
|                        | Area Description (use additional paper, if necessary):                                                                                                                                                                                                                                                |                                                                                                                                                                                                           |                                                                                                                                 |
|                        | A 15.7 acre site containing an existing building, tennis facilities parking lots, utilities and infrastructure at 141 Boston Post Road in Sudbury, MA                                                                                                                                                 |                                                                                                                                                                                                           |                                                                                                                                 |
|                        |                                                                                                                                                                                                                                                                                                       |                                                                                                                                                                                                           |                                                                                                                                 |
|                        |                                                                                                                                                                                                                                                                                                       |                                                                                                                                                                                                           |                                                                                                                                 |
|                        |                                                                                                                                                                                                                                                                                                       |                                                                                                                                                                                                           |                                                                                                                                 |
|                        |                                                                                                                                                                                                                                                                                                       |                                                                                                                                                                                                           |                                                                                                                                 |
|                        |                                                                                                                                                                                                                                                                                                       |                                                                                                                                                                                                           |                                                                                                                                 |
|                        |                                                                                                                                                                                                                                                                                                       |                                                                                                                                                                                                           |                                                                                                                                 |
|                        | c. Plan and/or Map Reference(s):                                                                                                                                                                                                                                                                      |                                                                                                                                                                                                           |                                                                                                                                 |
|                        | Proposed Subsurface Exploration Plan by Hale                                                                                                                                                                                                                                                          | v & Aldrich / DGT Markup                                                                                                                                                                                  | 10/20/2020                                                                                                                      |
|                        | Title                                                                                                                                                                                                                                                                                                 | y a riidiidii r Bo'i Markap                                                                                                                                                                               | Date                                                                                                                            |
|                        | Stormwater O&M Information for Constructed S                                                                                                                                                                                                                                                          | Stormwater Wetland                                                                                                                                                                                        | 11/5/2020                                                                                                                       |
|                        | Title                                                                                                                                                                                                                                                                                                 |                                                                                                                                                                                                           | Date                                                                                                                            |
|                        | Title                                                                                                                                                                                                                                                                                                 |                                                                                                                                                                                                           | Date                                                                                                                            |
|                        |                                                                                                                                                                                                                                                                                                       |                                                                                                                                                                                                           |                                                                                                                                 |
| 2.                     | <ul> <li>a. Work Description (use additional paper and</li> </ul>                                                                                                                                                                                                                                     | d/or provide plan(s) of work, if n                                                                                                                                                                        | ecessary):                                                                                                                      |
| att                    | <ul> <li>a. Work Description (use additional paper and</li> <li>1. Excavation of soil test pits for evaluation of sached plan. Sediment controls will be installed pabilized on the same day.</li> </ul>                                                                                              | soil conditions at the site at the                                                                                                                                                                        | locations shown on the                                                                                                          |
| att<br>sta             | Excavation of soil test pits for evaluation of sached plan. Sediment controls will be installed pabilized on the same day.                                                                                                                                                                            | soil conditions at the site at the prior to excavation and test pits                                                                                                                                      | locations shown on the will be backfilled and                                                                                   |
| atta<br>sta<br>2.      | Excavation of soil test pits for evaluation of sached plan. Sediment controls will be installed pabilized on the same day.  Performance of maintenance activity on an exist promoter Wetland) to bring it to good serviceable.                                                                        | soil conditions at the site at the prior to excavation and test pits ting stormwater management factorial condition. This will include clean                                                              | locations shown on the will be backfilled and acility (Constructed earing of brush and                                          |
| attesta<br>2.<br>Store | Excavation of soil test pits for evaluation of sached plan. Sediment controls will be installed pabilized on the same day.  Performance of maintenance activity on an exist ormwater Wetland) to bring it to good serviceable es from the perimeter berms, removal of debris for the perimeter berms. | soil conditions at the site at the prior to excavation and test pits ting stormwater management factorial condition. This will include clared the basin, clearing around                                  | locations shown on the will be backfilled and acility (Constructed earing of brush and the outlet structure,                    |
| 2.<br>Store            | Excavation of soil test pits for evaluation of sached plan. Sediment controls will be installed pabilized on the same day.  Performance of maintenance activity on an exist promoter Wetland) to bring it to good serviceable.                                                                        | soil conditions at the site at the prior to excavation and test pits ting stormwater management factorial condition. This will include clear to the basin, clearing around ment from the sediment forebay | locations shown on the will be backfilled and acility (Constructed earing of brush and the outlet structure, y and filter berm. |