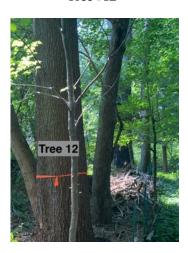

# NOTICE OF PUBLIC HEARING SUDBURY CONSERVATION COMMISSION

The Sudbury Conservation Commission will hold a public hearing to review the Notice of Intent filing to remove thirteen trees within the 100-foot buffer zone, at 270 Old Lancaster Road, Sudbury MA, pursuant to the Wetlands Protection Act and the Sudbury Wetlands Administration Bylaw. Alicia and Brett Clancy, applicants. The hearing will be held virtually on Thursday, September 24, at 6:45 pm, via Zoom. Please see the Conservation Commission web page for further information.