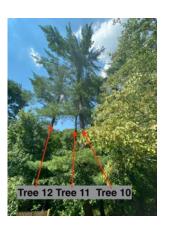

# NOTICE OF PUBLIC HEARING SUDBURY CONSERVATION COMMISSION

The Sudbury Conservation Commission will hold a public hearing to review the Notice of Intent filing to remove thirteen trees within the 100-foot buffer zone, at 270 Old Lancaster Road, Sudbury MA, pursuant to the Wetlands Protection Act and the Sudbury Wetlands Administration Bylaw. Alicia and Brett Clancy, applicants. The hearing will be held virtually on Thursday, September 24, at 6:45 pm, via Zoom. Please see the Conservation Commission web page for further information.