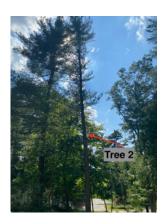

# NOTICE OF PUBLIC HEARING SUDBURY CONSERVATION COMMISSION

The Sudbury Conservation Commission will hold a public hearing to review the Notice of Intent filing to remove thirteen trees within the 100-foot buffer zone, at 270 Old Lancaster Road, Sudbury MA, pursuant to the Wetlands Protection Act and the Sudbury Wetlands Administration Bylaw. Alicia and Brett Clancy, applicants. The hearing will be held virtually on Thursday, September 24, at 6:45 pm, via Zoom. Please see the Conservation Commission web page for further information.