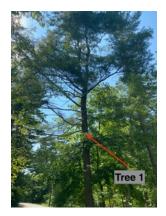

# NOTICE OF PUBLIC HEARING SUDBURY CONSERVATION COMMISSION

The Sudbury Conservation Commission will hold a public hearing to review the Notice of Intent filing to remove thirteen trees within the 100-foot buffer zone, at 270 Old Lancaster Road, Sudbury MA, pursuant to the Wetlands Protection Act and the Sudbury Wetlands Administration Bylaw. Alicia and Brett Clancy, applicants. The hearing will be held virtually on Thursday, September 24, at 6:45 pm, via Zoom. Please see the Conservation Commission web page for further information.