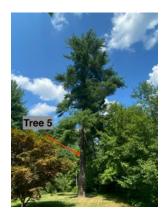

# NOTICE OF PUBLIC HEARING SUDBURY CONSERVATION COMMISSION

The Sudbury Conservation Commission will hold a public hearing to review the Notice of Intent filing to remove thirteen trees within the 100-foot buffer zone, at 270 Old Lancaster Road, Sudbury MA, pursuant to the Wetlands Protection Act and the Sudbury Wetlands Administration Bylaw. Alicia and Brett Clancy, applicants. The hearing will be held virtually on Thursday, September 24, at 6:45 pm, via Zoom. Please see the Conservation Commission web page for further information.