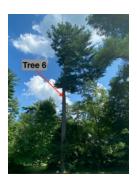

# NOTICE OF PUBLIC HEARING SUDBURY CONSERVATION COMMISSION

The Sudbury Conservation Commission will hold a public hearing to review the Notice of Intent filing to remove thirteen trees within the 100-foot buffer zone, at 270 Old Lancaster Road, Sudbury MA, pursuant to the Wetlands Protection Act and the Sudbury Wetlands Administration Bylaw. Alicia and Brett Clancy, applicants. The hearing will be held virtually on Thursday, September 24, at 6:45 pm, via Zoom. Please see the Conservation Commission web page for further information.