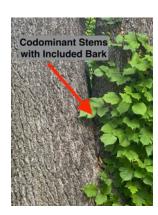

# NOTICE OF PUBLIC HEARING SUDBURY CONSERVATION COMMISSION

The Sudbury Conservation Commission will hold a public hearing to review the Notice of Intent filing to remove thirteen trees within the 100-foot buffer zone, at 270 Old Lancaster Road, Sudbury MA, pursuant to the Wetlands Protection Act and the Sudbury Wetlands Administration Bylaw. Alicia and Brett Clancy, applicants. The hearing will be held virtually on Thursday, September 24, at 6:45 pm, via Zoom. Please see the Conservation Commission web page for further information.