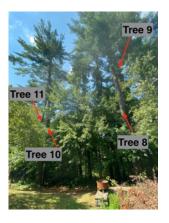

# NOTICE OF PUBLIC HEARING SUDBURY CONSERVATION COMMISSION

The Sudbury Conservation Commission will hold a public hearing to review the Notice of Intent filing to remove thirteen trees within the 100-foot buffer zone, at 270 Old Lancaster Road, Sudbury MA, pursuant to the Wetlands Protection Act and the Sudbury Wetlands Administration Bylaw. Alicia and Brett Clancy, applicants. The hearing will be held virtually on Thursday, September 24, at 6:45 pm, via Zoom. Please see the Conservation Commission web page for further information.