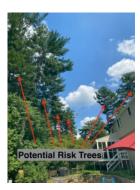

# NOTICE OF PUBLIC HEARING SUDBURY CONSERVATION COMMISSION

The Sudbury Conservation Commission will hold a public hearing to review the Notice of Intent filing to remove thirteen trees within the 100-foot buffer zone, at 270 Old Lancaster Road, Sudbury MA, pursuant to the Wetlands Protection Act and the Sudbury Wetlands Administration Bylaw. Alicia and Brett Clancy, applicants. The hearing will be held virtually on Thursday, September 24, at 6:45 pm, via Zoom. Please see the Conservation Commission web page for further information.