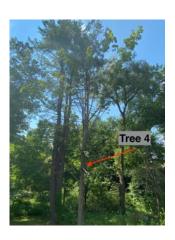

# NOTICE OF PUBLIC HEARING SUDBURY CONSERVATION COMMISSION

The Sudbury Conservation Commission will hold a public hearing to review the Notice of Intent filing to remove thirteen trees within the 100-foot buffer zone, at 270 Old Lancaster Road, Sudbury MA, pursuant to the Wetlands Protection Act and the Sudbury Wetlands Administration Bylaw. Alicia and Brett Clancy, applicants. The hearing will be held virtually on Thursday, September 24, at 6:45 pm, via Zoom. Please see the Conservation Commission web page for further information.