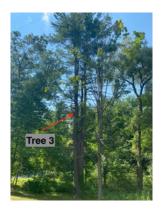

# NOTICE OF PUBLIC HEARING SUDBURY CONSERVATION COMMISSION

The Sudbury Conservation Commission will hold a public hearing to review the Notice of Intent filing to remove thirteen trees within the 100-foot buffer zone, at 270 Old Lancaster Road, Sudbury MA, pursuant to the Wetlands Protection Act and the Sudbury Wetlands Administration Bylaw. Alicia and Brett Clancy, applicants. The hearing will be held virtually on Thursday, September 24, at 6:45 pm, via Zoom. Please see the Conservation Commission web page for further information.