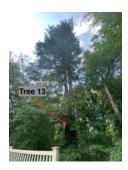

# NOTICE OF PUBLIC HEARING SUDBURY CONSERVATION COMMISSION

The Sudbury Conservation Commission will hold a public hearing to review the Notice of Intent filing to remove thirteen trees within the 100-foot buffer zone, at 270 Old Lancaster Road, Sudbury MA, pursuant to the Wetlands Protection Act and the Sudbury Wetlands Administration Bylaw. Alicia and Brett Clancy, applicants. The hearing will be held virtually on Thursday, September 24, at 6:45 pm, via Zoom. Please see the Conservation Commission web page for further information.