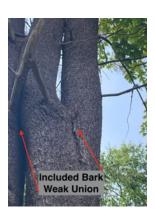

# NOTICE OF PUBLIC HEARING SUDBURY CONSERVATION COMMISSION

The Sudbury Conservation Commission will hold a public hearing to review the Notice of Intent filing to remove thirteen trees within the 100-foot buffer zone, at 270 Old Lancaster Road, Sudbury MA, pursuant to the Wetlands Protection Act and the Sudbury Wetlands Administration Bylaw. Alicia and Brett Clancy, applicants. The hearing will be held virtually on Thursday, September 24, at 6:45 pm, via Zoom. Please see the Conservation Commission web page for further information.