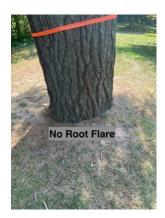

# NOTICE OF PUBLIC HEARING SUDBURY CONSERVATION COMMISSION

The Sudbury Conservation Commission will hold a public hearing to review the Notice of Intent filing to remove thirteen trees within the 100-foot buffer zone, at 270 Old Lancaster Road, Sudbury MA, pursuant to the Wetlands Protection Act and the Sudbury Wetlands Administration Bylaw. Alicia and Brett Clancy, applicants. The hearing will be held virtually on Thursday, September 24, at 6:45 pm, via Zoom. Please see the Conservation Commission web page for further information.