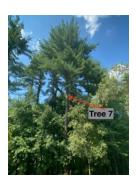

# NOTICE OF PUBLIC HEARING SUDBURY CONSERVATION COMMISSION

The Sudbury Conservation Commission will hold a public hearing to review the Notice of Intent filing to remove thirteen trees within the 100-foot buffer zone, at 270 Old Lancaster Road, Sudbury MA, pursuant to the Wetlands Protection Act and the Sudbury Wetlands Administration Bylaw. Alicia and Brett Clancy, applicants. The hearing will be held virtually on Thursday, September 24, at 6:45 pm, via Zoom. Please see the Conservation Commission web page for further information.