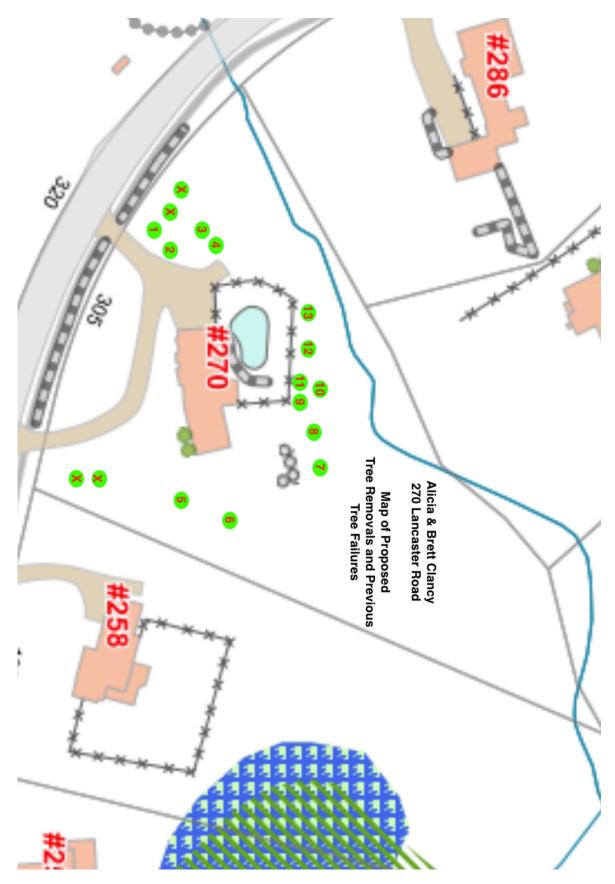

# NOTICE OF PUBLIC HEARING SUDBURY CONSERVATION COMMISSION

The Sudbury Conservation Commission will hold a public hearing to review the Notice of Intent filing to remove thirteen trees within the 100-foot buffer zone, at 270 Old Lancaster Road, Sudbury MA, pursuant to the Wetlands Protection Act and the Sudbury Wetlands Administration Bylaw. Alicia and Brett Clancy, applicants. The hearing will be held virtually on Thursday, September 24, at 6:45 pm, via Zoom. Please see the Conservation Commission web page for further information.