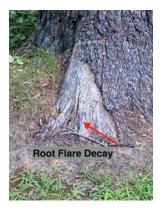

# NOTICE OF PUBLIC HEARING SUDBURY CONSERVATION COMMISSION

The Sudbury Conservation Commission will hold a public hearing to review the Notice of Intent filing to remove thirteen trees within the 100-foot buffer zone, at 270 Old Lancaster Road, Sudbury MA, pursuant to the Wetlands Protection Act and the Sudbury Wetlands Administration Bylaw. Alicia and Brett Clancy, applicants. The hearing will be held virtually on Thursday, September 24, at 6:45 pm, via Zoom. Please see the Conservation Commission web page for further information.