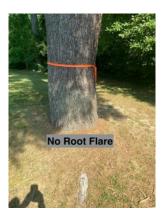

# NOTICE OF PUBLIC HEARING SUDBURY CONSERVATION COMMISSION

The Sudbury Conservation Commission will hold a public hearing to review the Notice of Intent filing to remove thirteen trees within the 100-foot buffer zone, at 270 Old Lancaster Road, Sudbury MA, pursuant to the Wetlands Protection Act and the Sudbury Wetlands Administration Bylaw. Alicia and Brett Clancy, applicants. The hearing will be held virtually on Thursday, September 24, at 6:45 pm, via Zoom. Please see the Conservation Commission web page for further information.