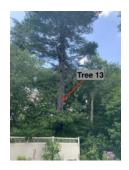

# NOTICE OF PUBLIC HEARING SUDBURY CONSERVATION COMMISSION

The Sudbury Conservation Commission will hold a public hearing to review the Notice of Intent filing to remove thirteen trees within the 100-foot buffer zone, at 270 Old Lancaster Road, Sudbury MA, pursuant to the Wetlands Protection Act and the Sudbury Wetlands Administration Bylaw. Alicia and Brett Clancy, applicants. The hearing will be held virtually on Thursday, September 24, at 6:45 pm, via Zoom. Please see the Conservation Commission web page for further information.