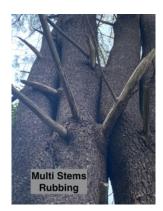

# NOTICE OF PUBLIC HEARING SUDBURY CONSERVATION COMMISSION

The Sudbury Conservation Commission will hold a public hearing to review the Notice of Intent filing to remove thirteen trees within the 100-foot buffer zone, at 270 Old Lancaster Road, Sudbury MA, pursuant to the Wetlands Protection Act and the Sudbury Wetlands Administration Bylaw. Alicia and Brett Clancy, applicants. The hearing will be held virtually on Thursday, September 24, at 6:45 pm, via Zoom. Please see the Conservation Commission web page for further information.