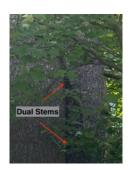

# NOTICE OF PUBLIC HEARING SUDBURY CONSERVATION COMMISSION

The Sudbury Conservation Commission will hold a public hearing to review the Notice of Intent filing to remove thirteen trees within the 100-foot buffer zone, at 270 Old Lancaster Road, Sudbury MA, pursuant to the Wetlands Protection Act and the Sudbury Wetlands Administration Bylaw. Alicia and Brett Clancy, applicants. The hearing will be held virtually on Thursday, September 24, at 6:45 pm, via Zoom. Please see the Conservation Commission web page for further information.