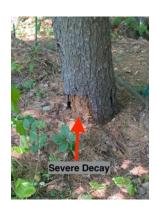

# NOTICE OF PUBLIC HEARING SUDBURY CONSERVATION COMMISSION

The Sudbury Conservation Commission will hold a public hearing to review the Notice of Intent filing to remove thirteen trees within the 100-foot buffer zone, at 270 Old Lancaster Road, Sudbury MA, pursuant to the Wetlands Protection Act and the Sudbury Wetlands Administration Bylaw. Alicia and Brett Clancy, applicants. The hearing will be held virtually on Thursday, September 24, at 6:45 pm, via Zoom. Please see the Conservation Commission web page for further information.