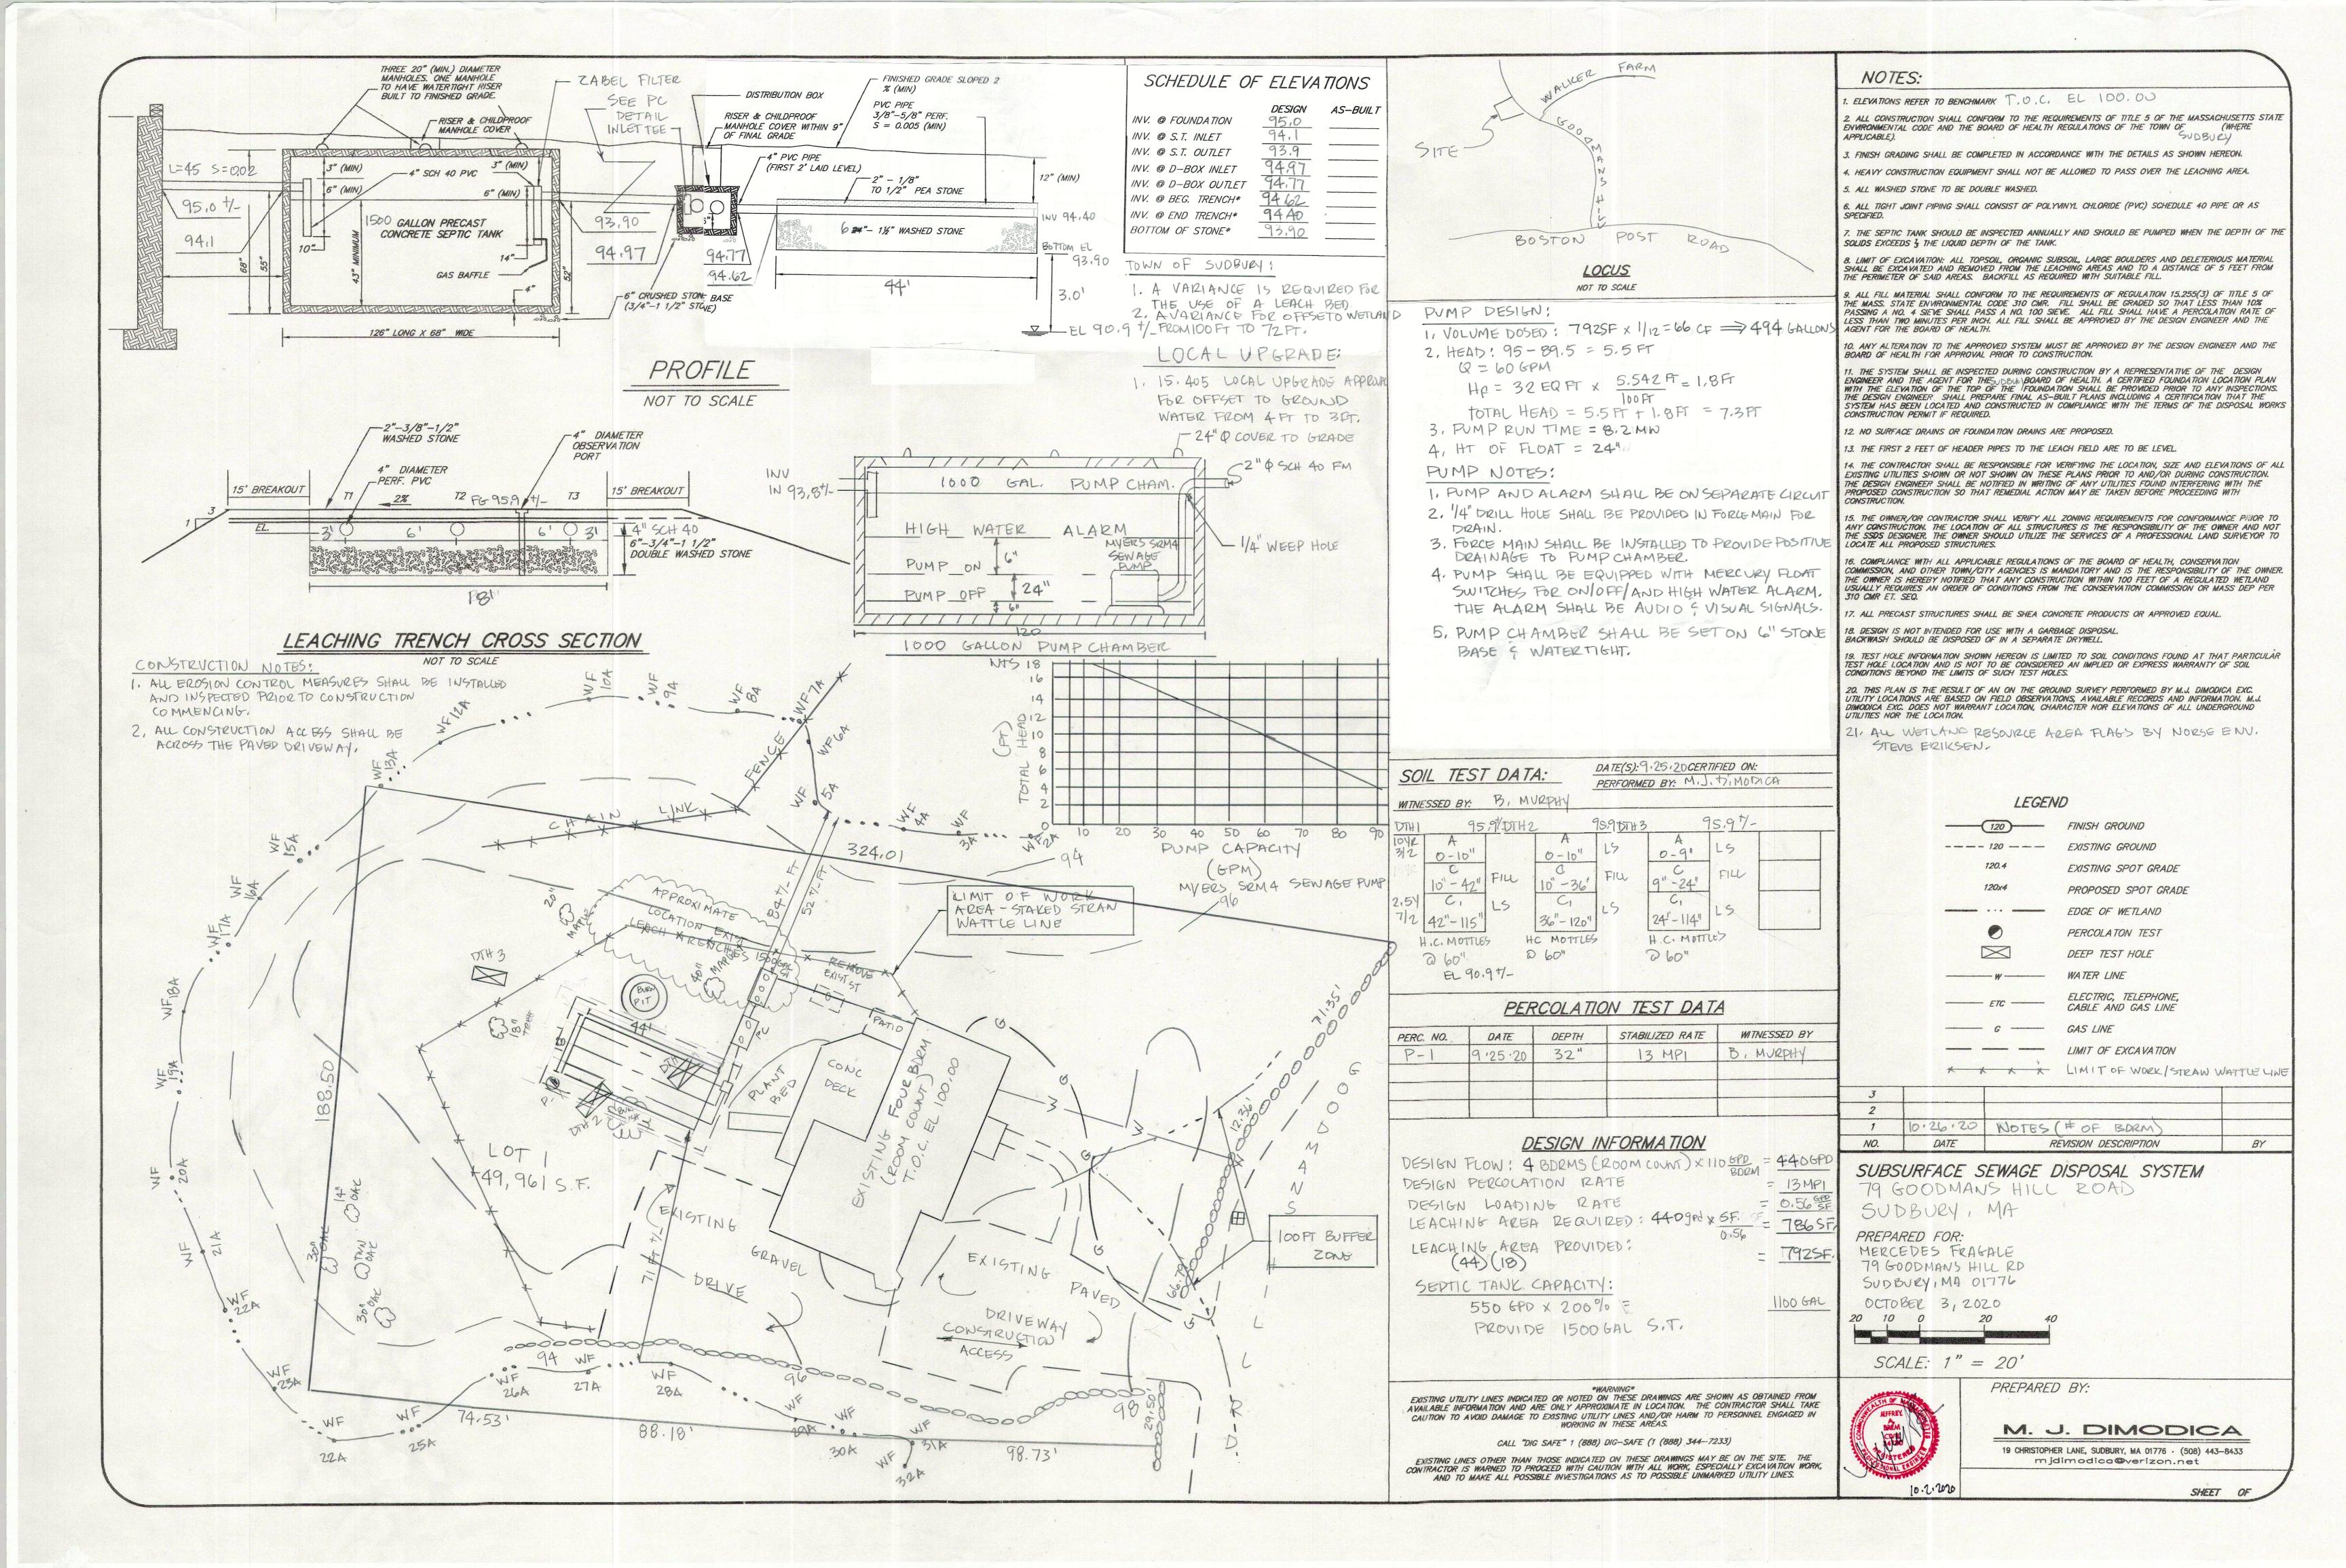

2. a. Work Description (use additional paper and/or provide plan(s) of work, if necessary):

The project consists of replacing an exisitng failed subsurface sewage disposal system (SSDS) on the site. The proposed septic tank will be approximately 52 feet from the wetland resource area and the proposed leaching field will be a minimum of 70 feet at its closest location from the wetland resource area. These will both be increases in offsets from the existing leaching field to the wetland resource area (40ft +/-).