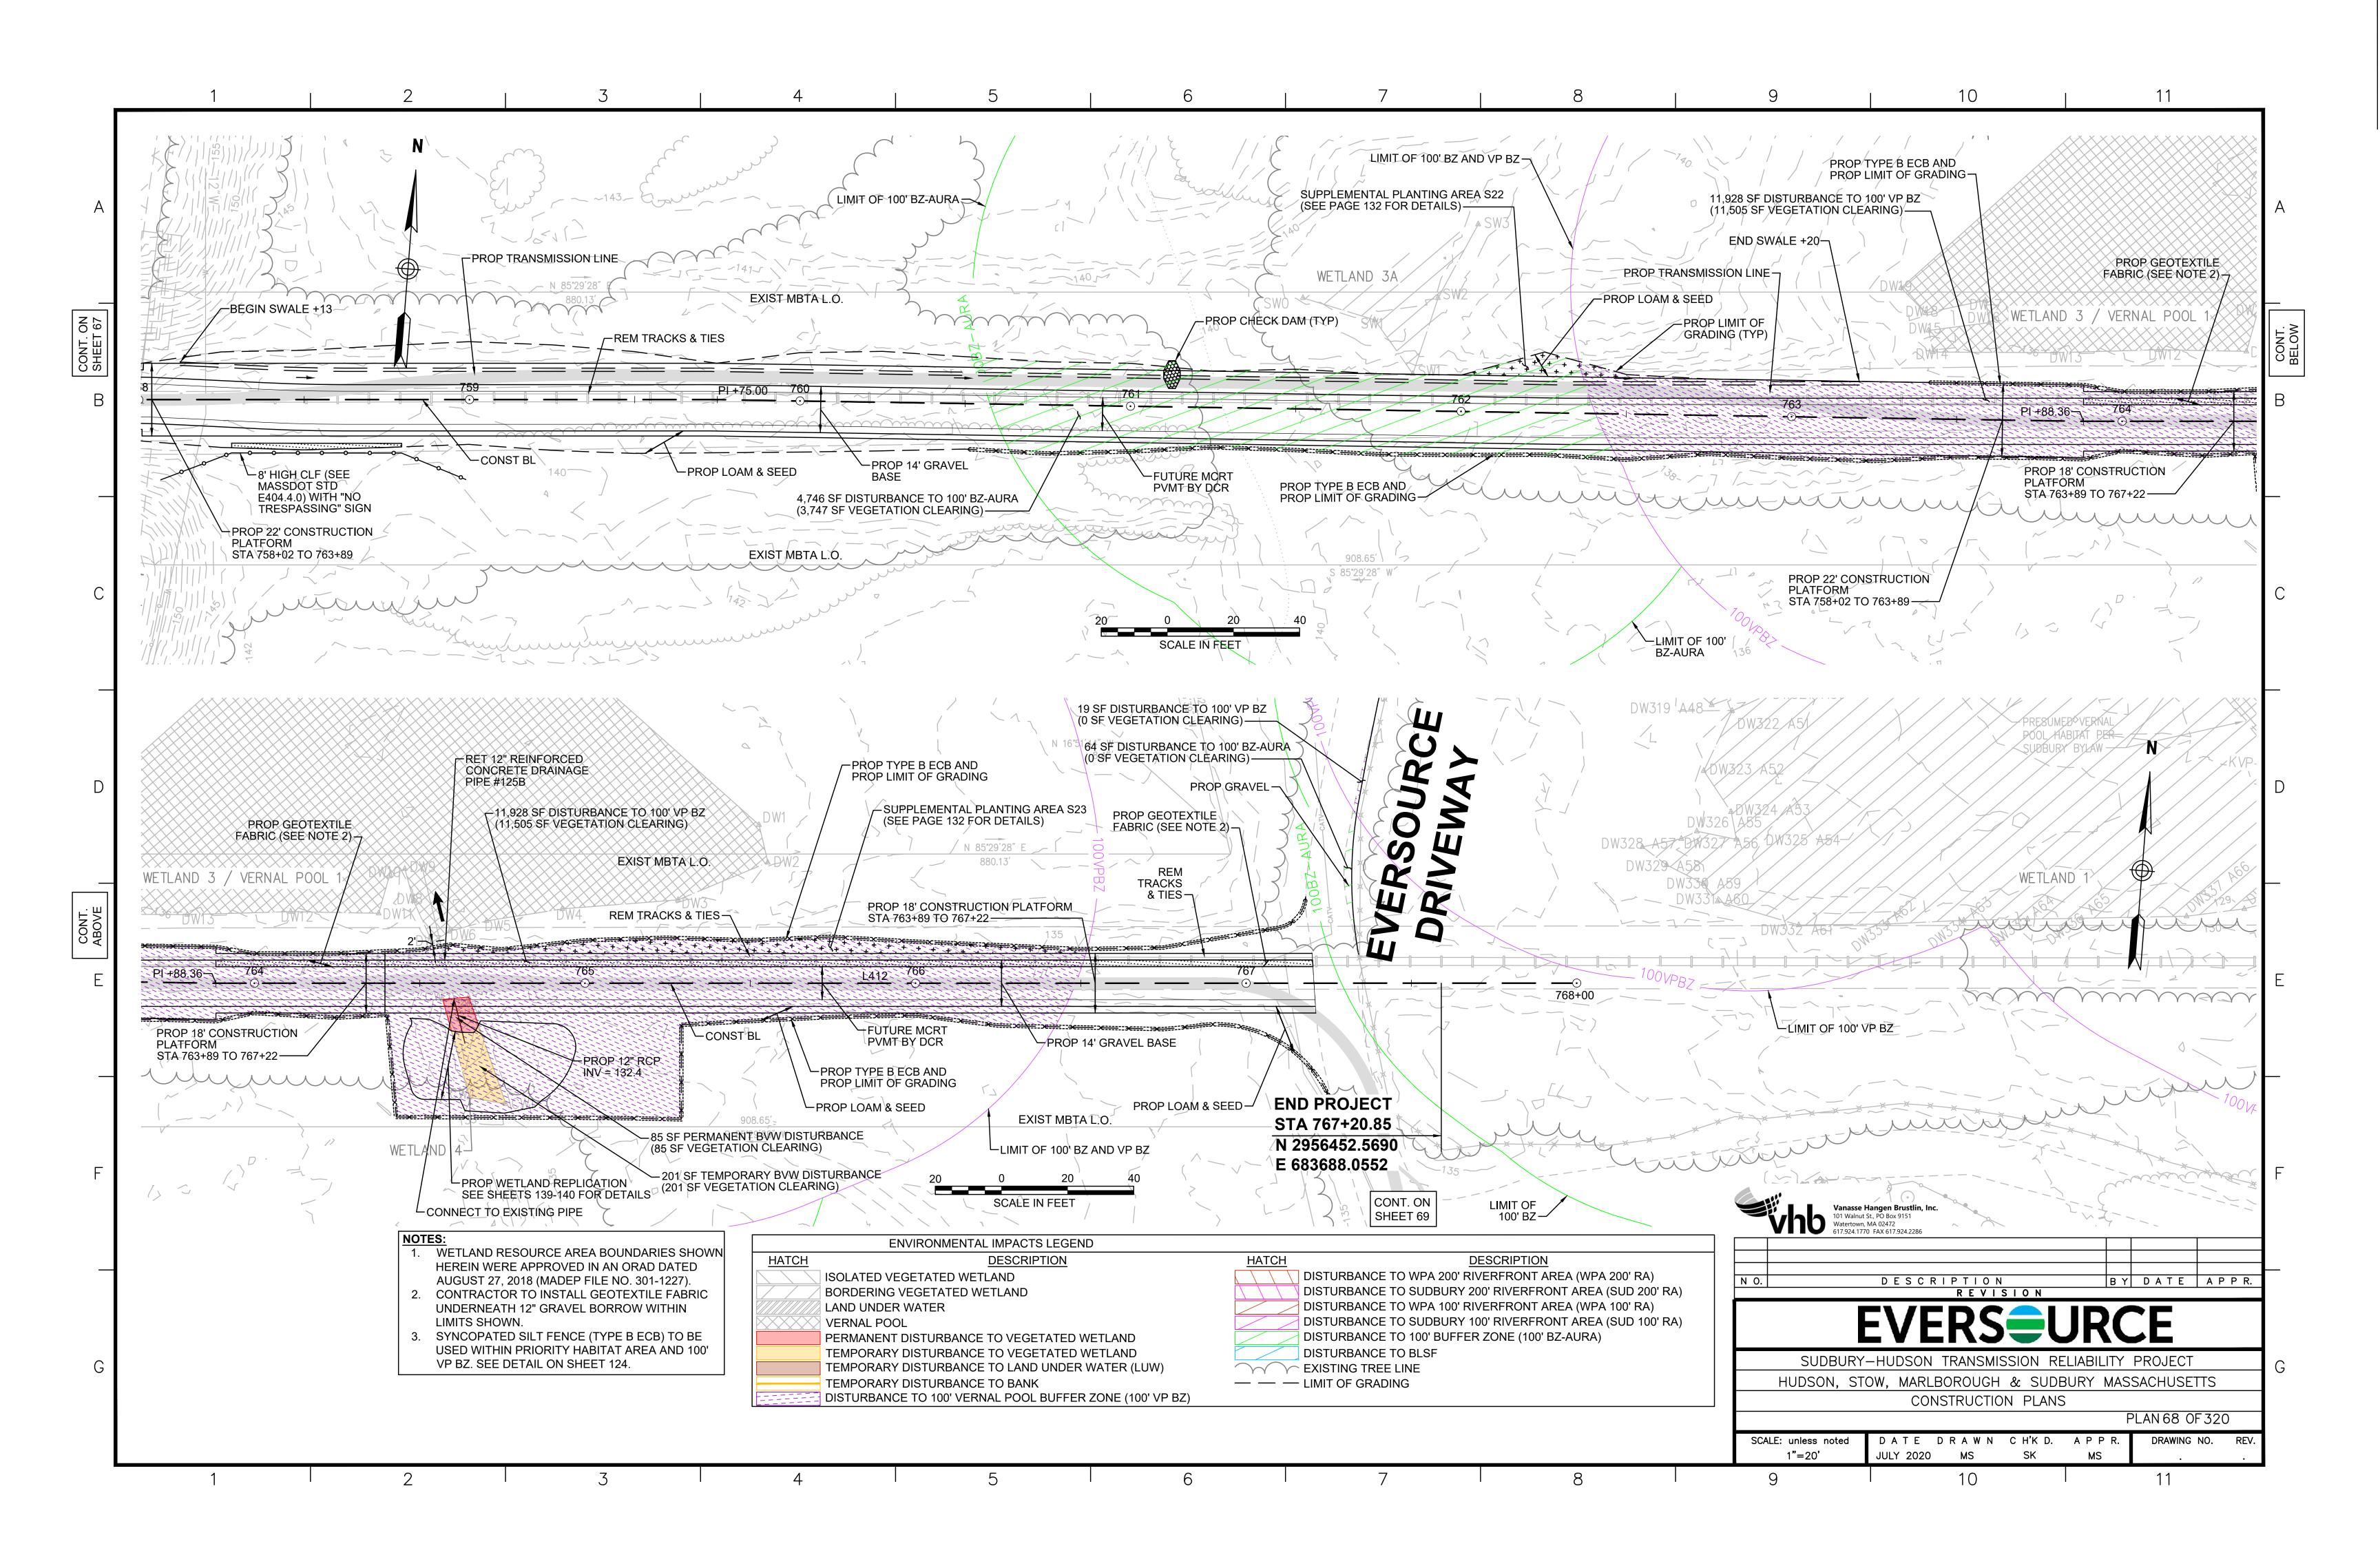

| PLANTING SCHEDULE A: GENERAL CONSTRUCTION C                                                                                                                                                                                                                                                                                                                                                                                                                                                | CORRIDOR