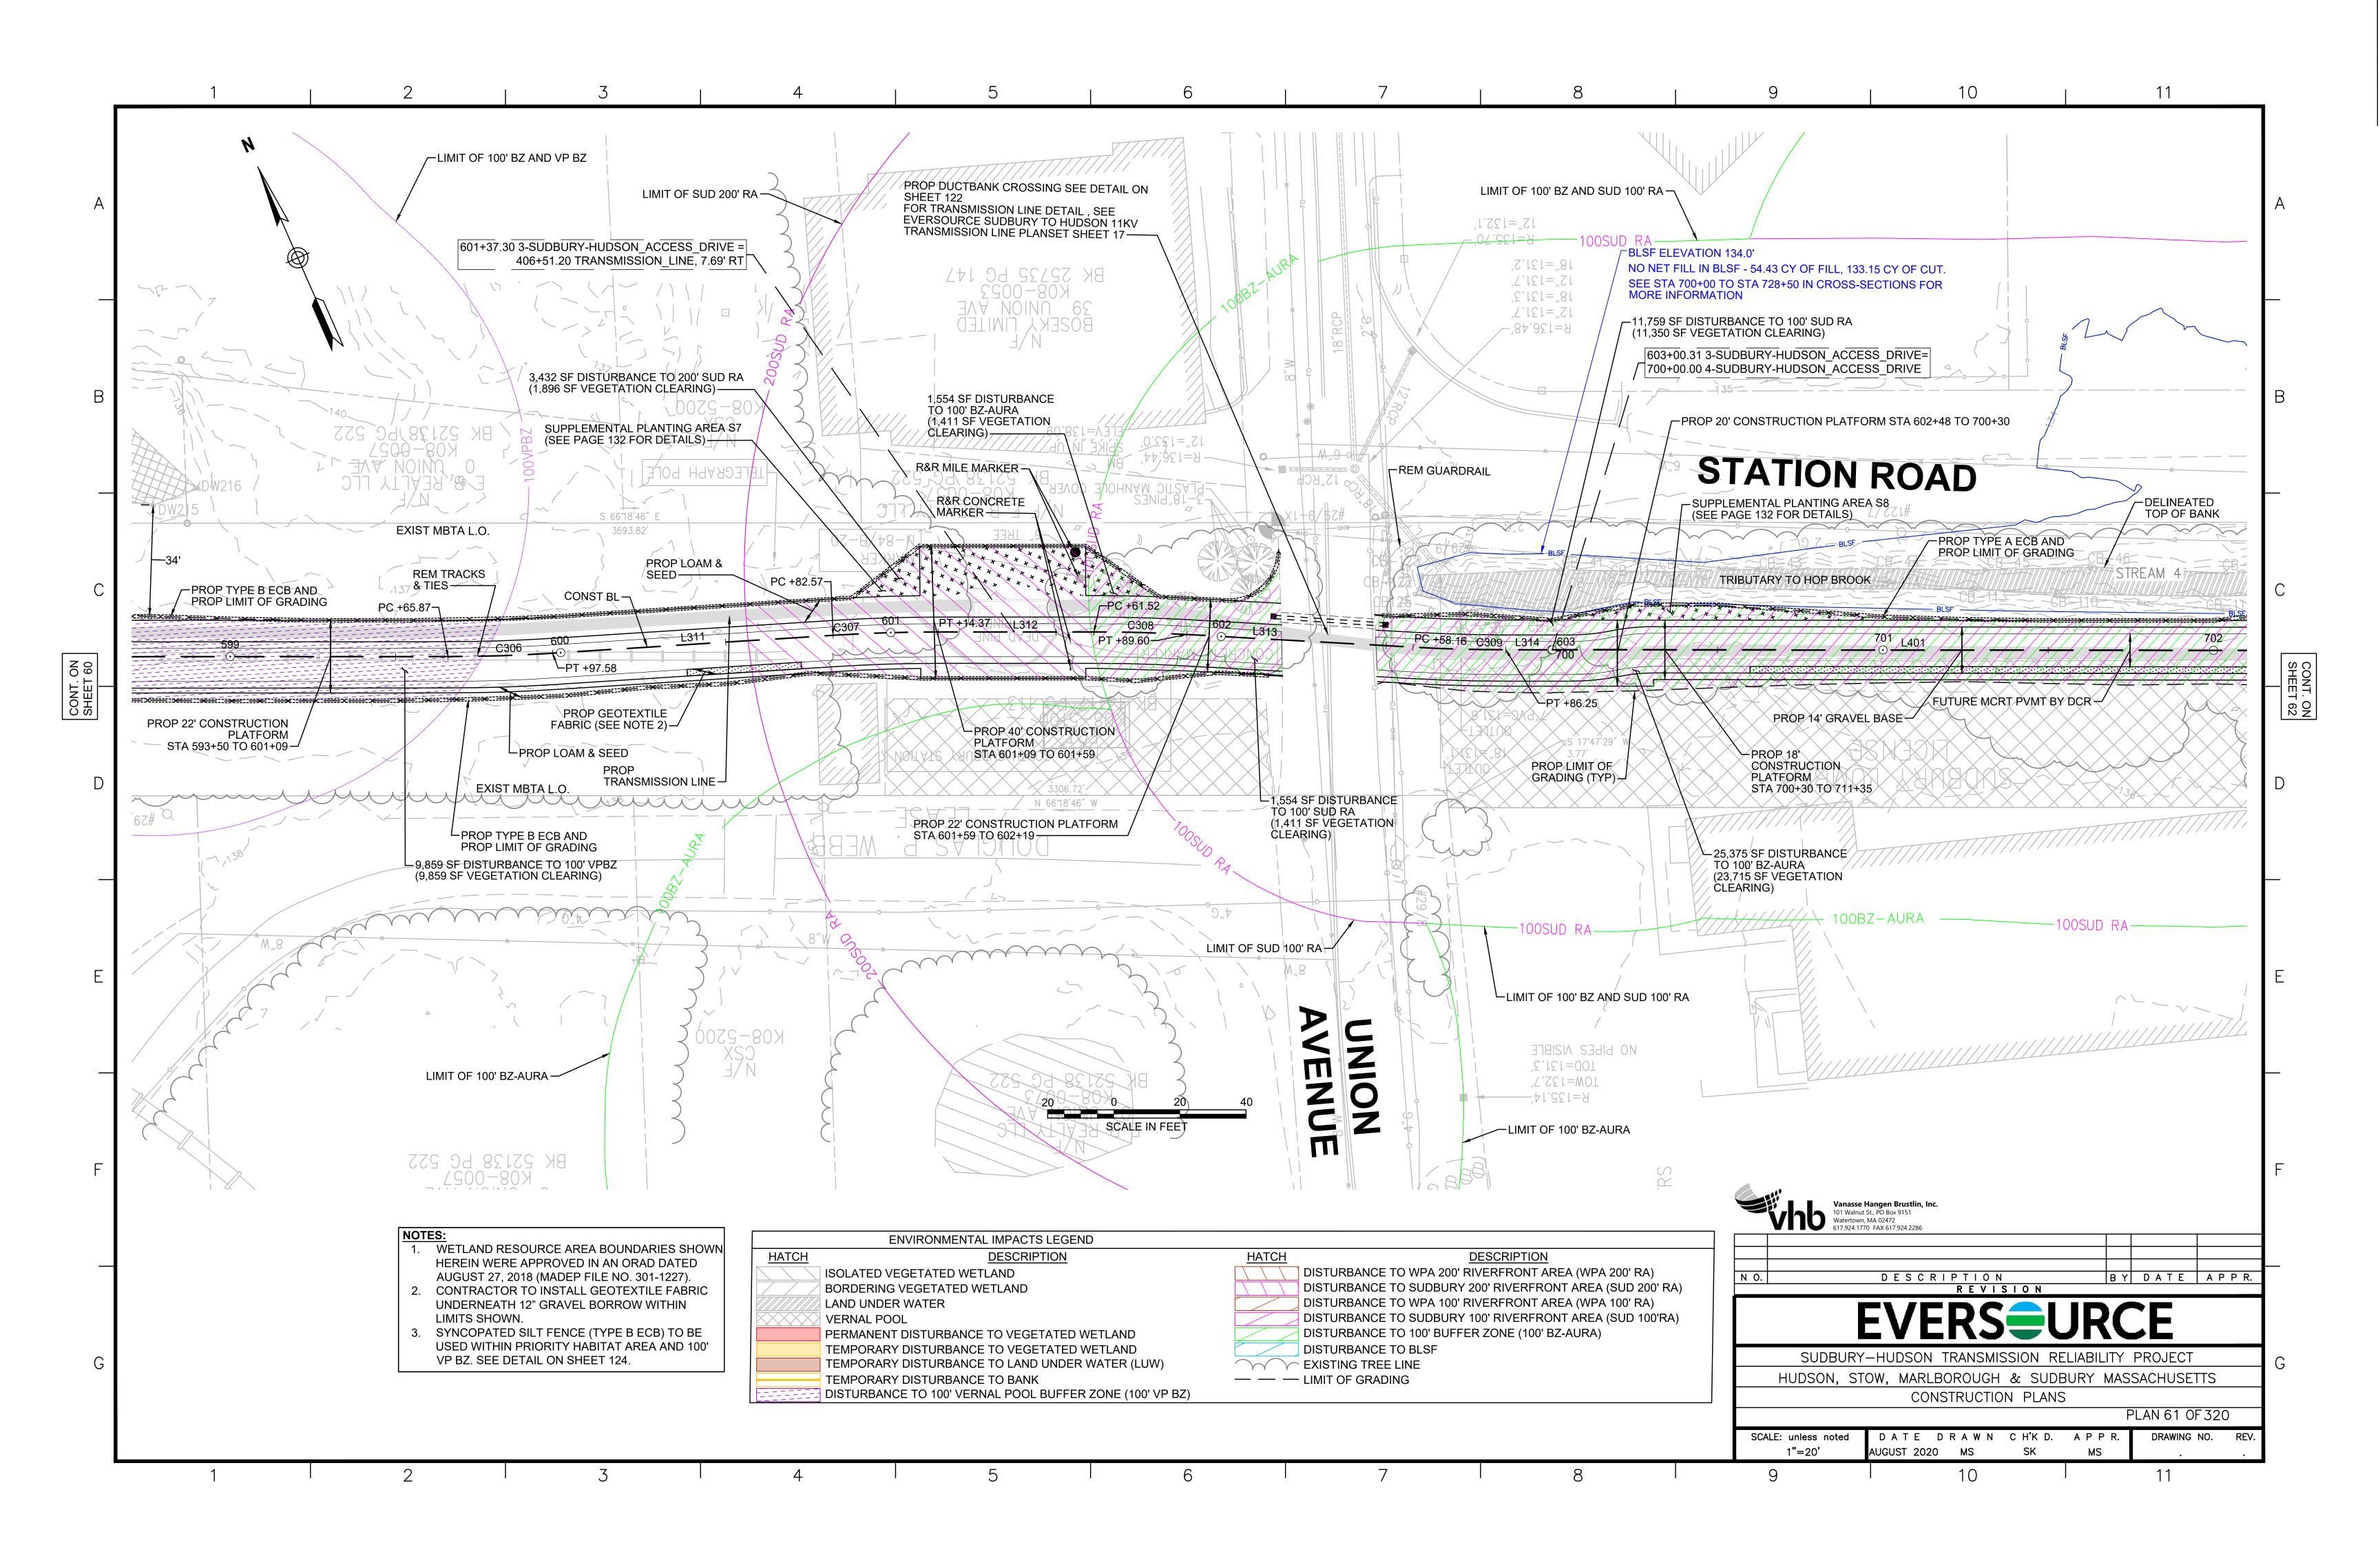

| PLANTING SCHEDULE A: GENERAL CONSTRUCTION C                                                                                                                                                                                                                                                                                                                                                                                                                                                | CORRIDOR