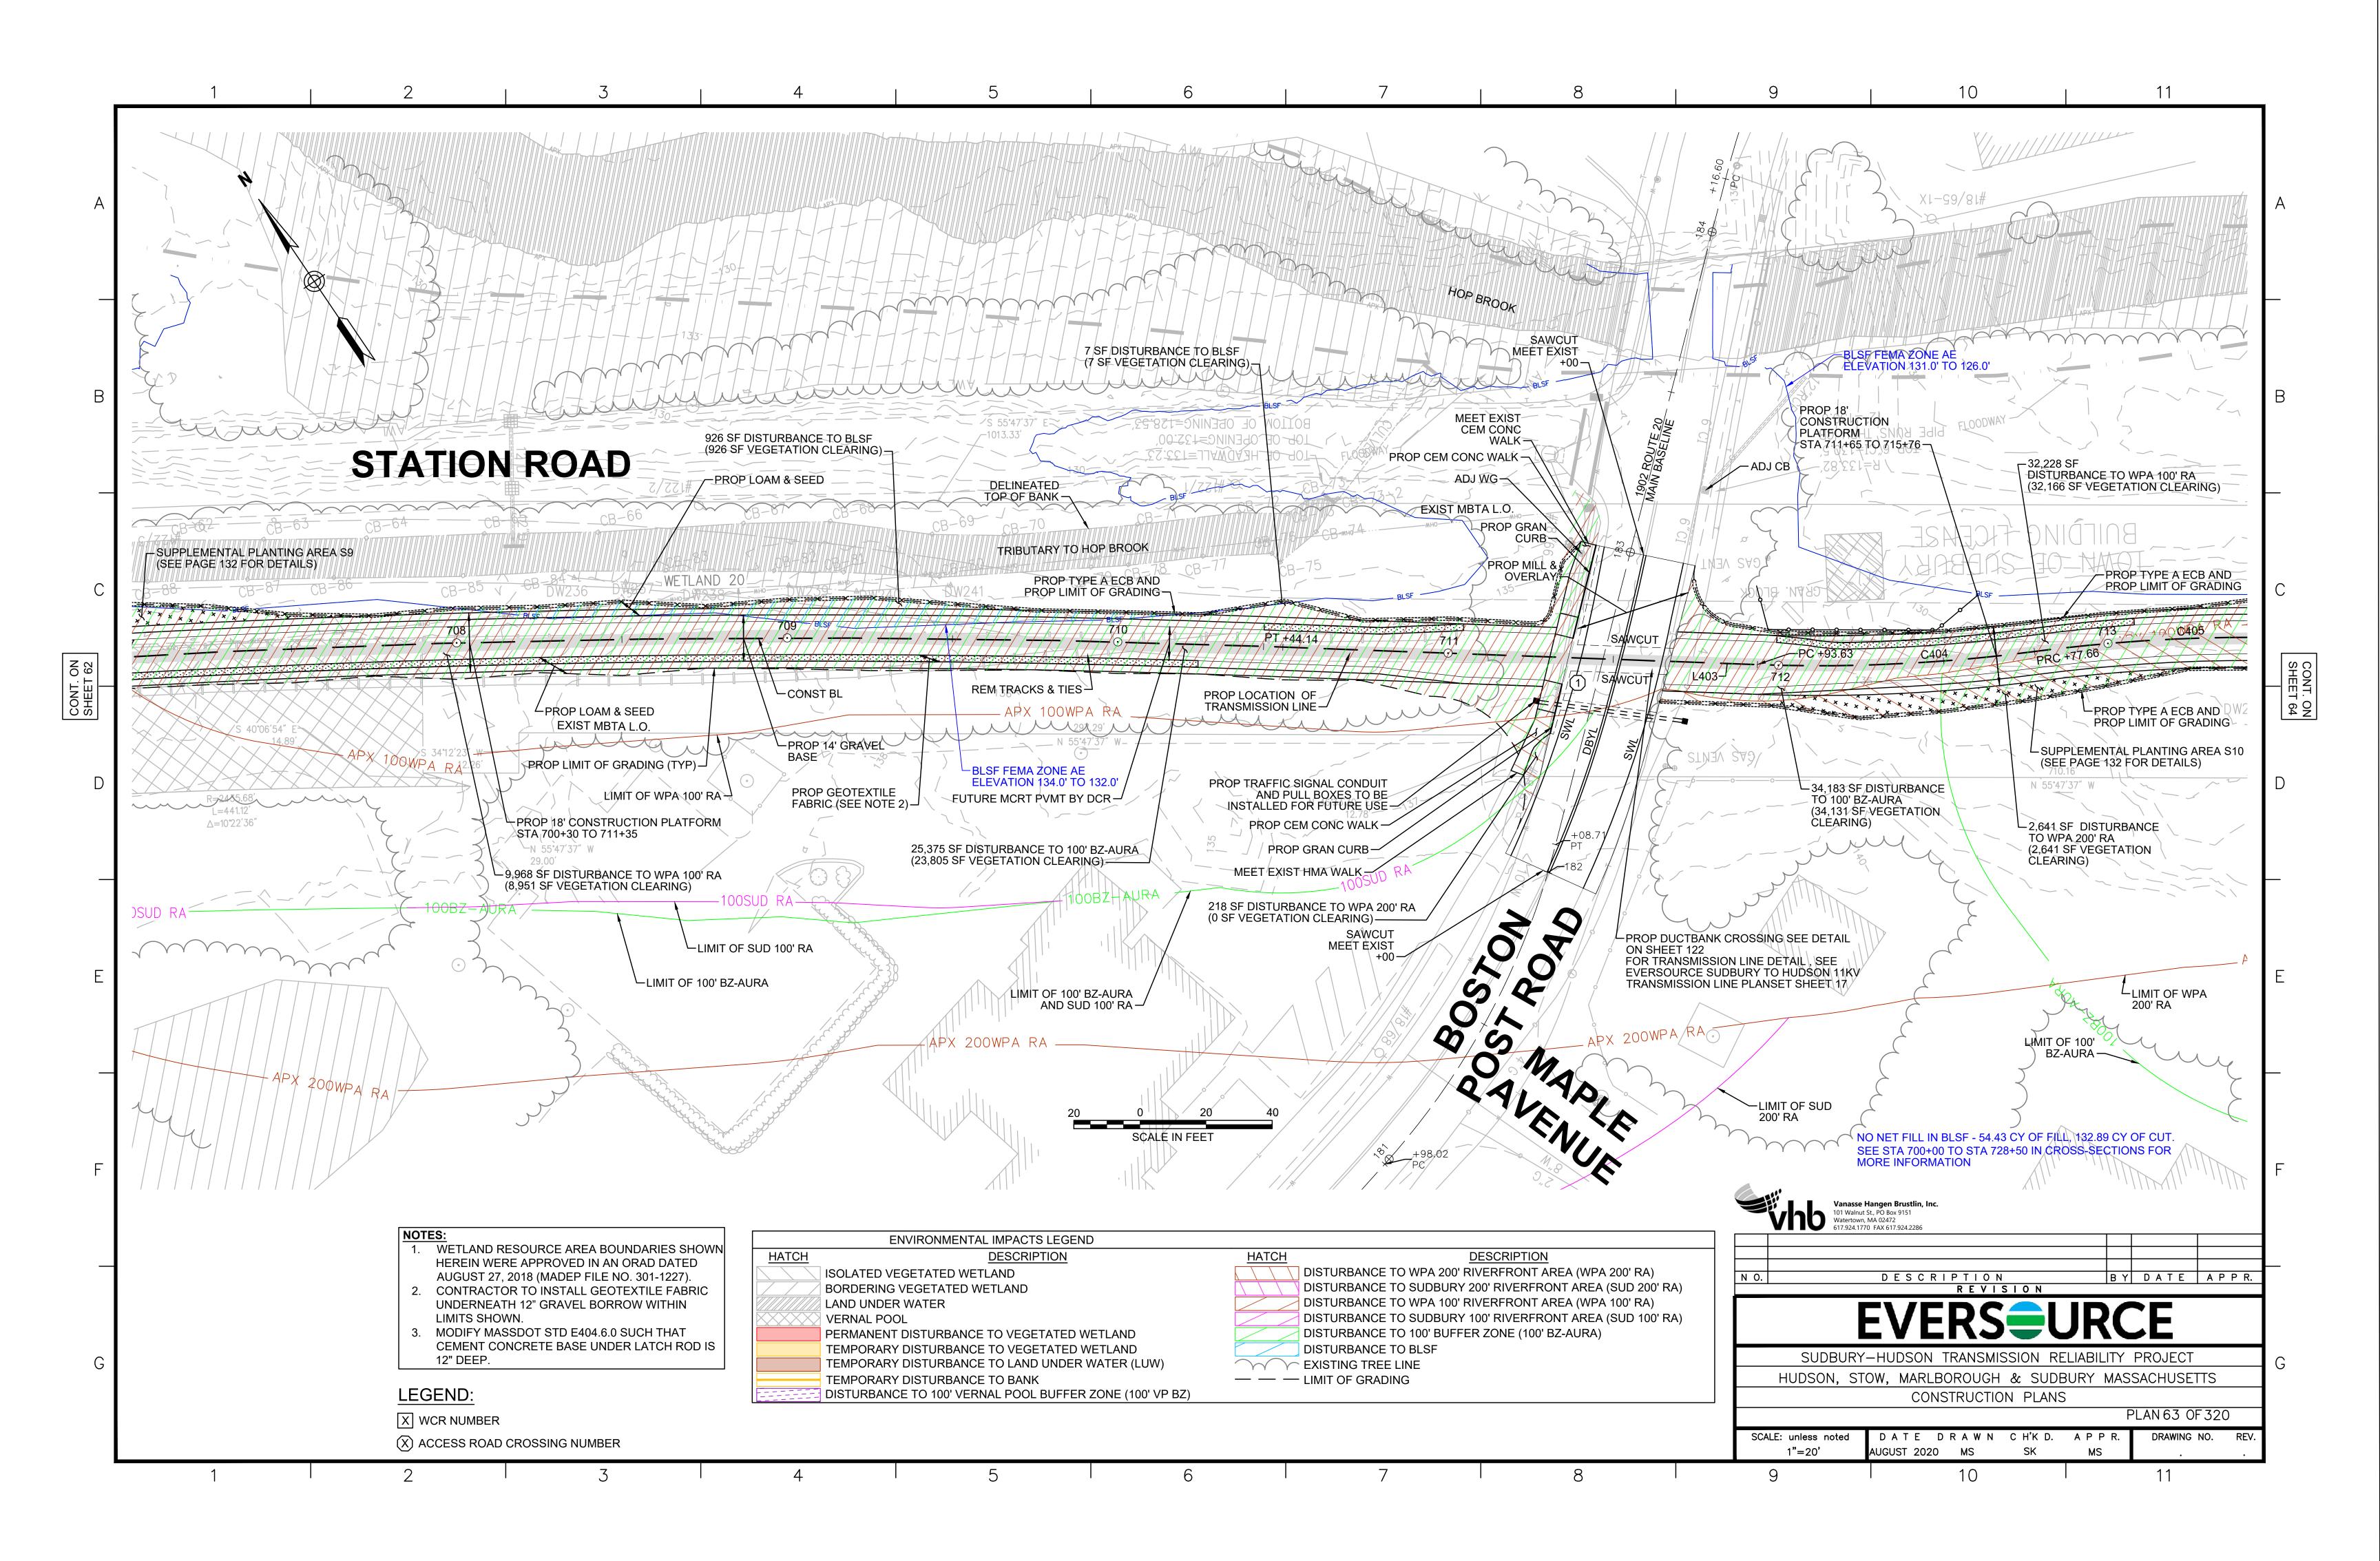

| PLANTING SCHEDULE A: GENERAL CONSTRUCTION C                                                                                                                                                                                                                                                                                                                                                                                                                                                | CORRIDOR