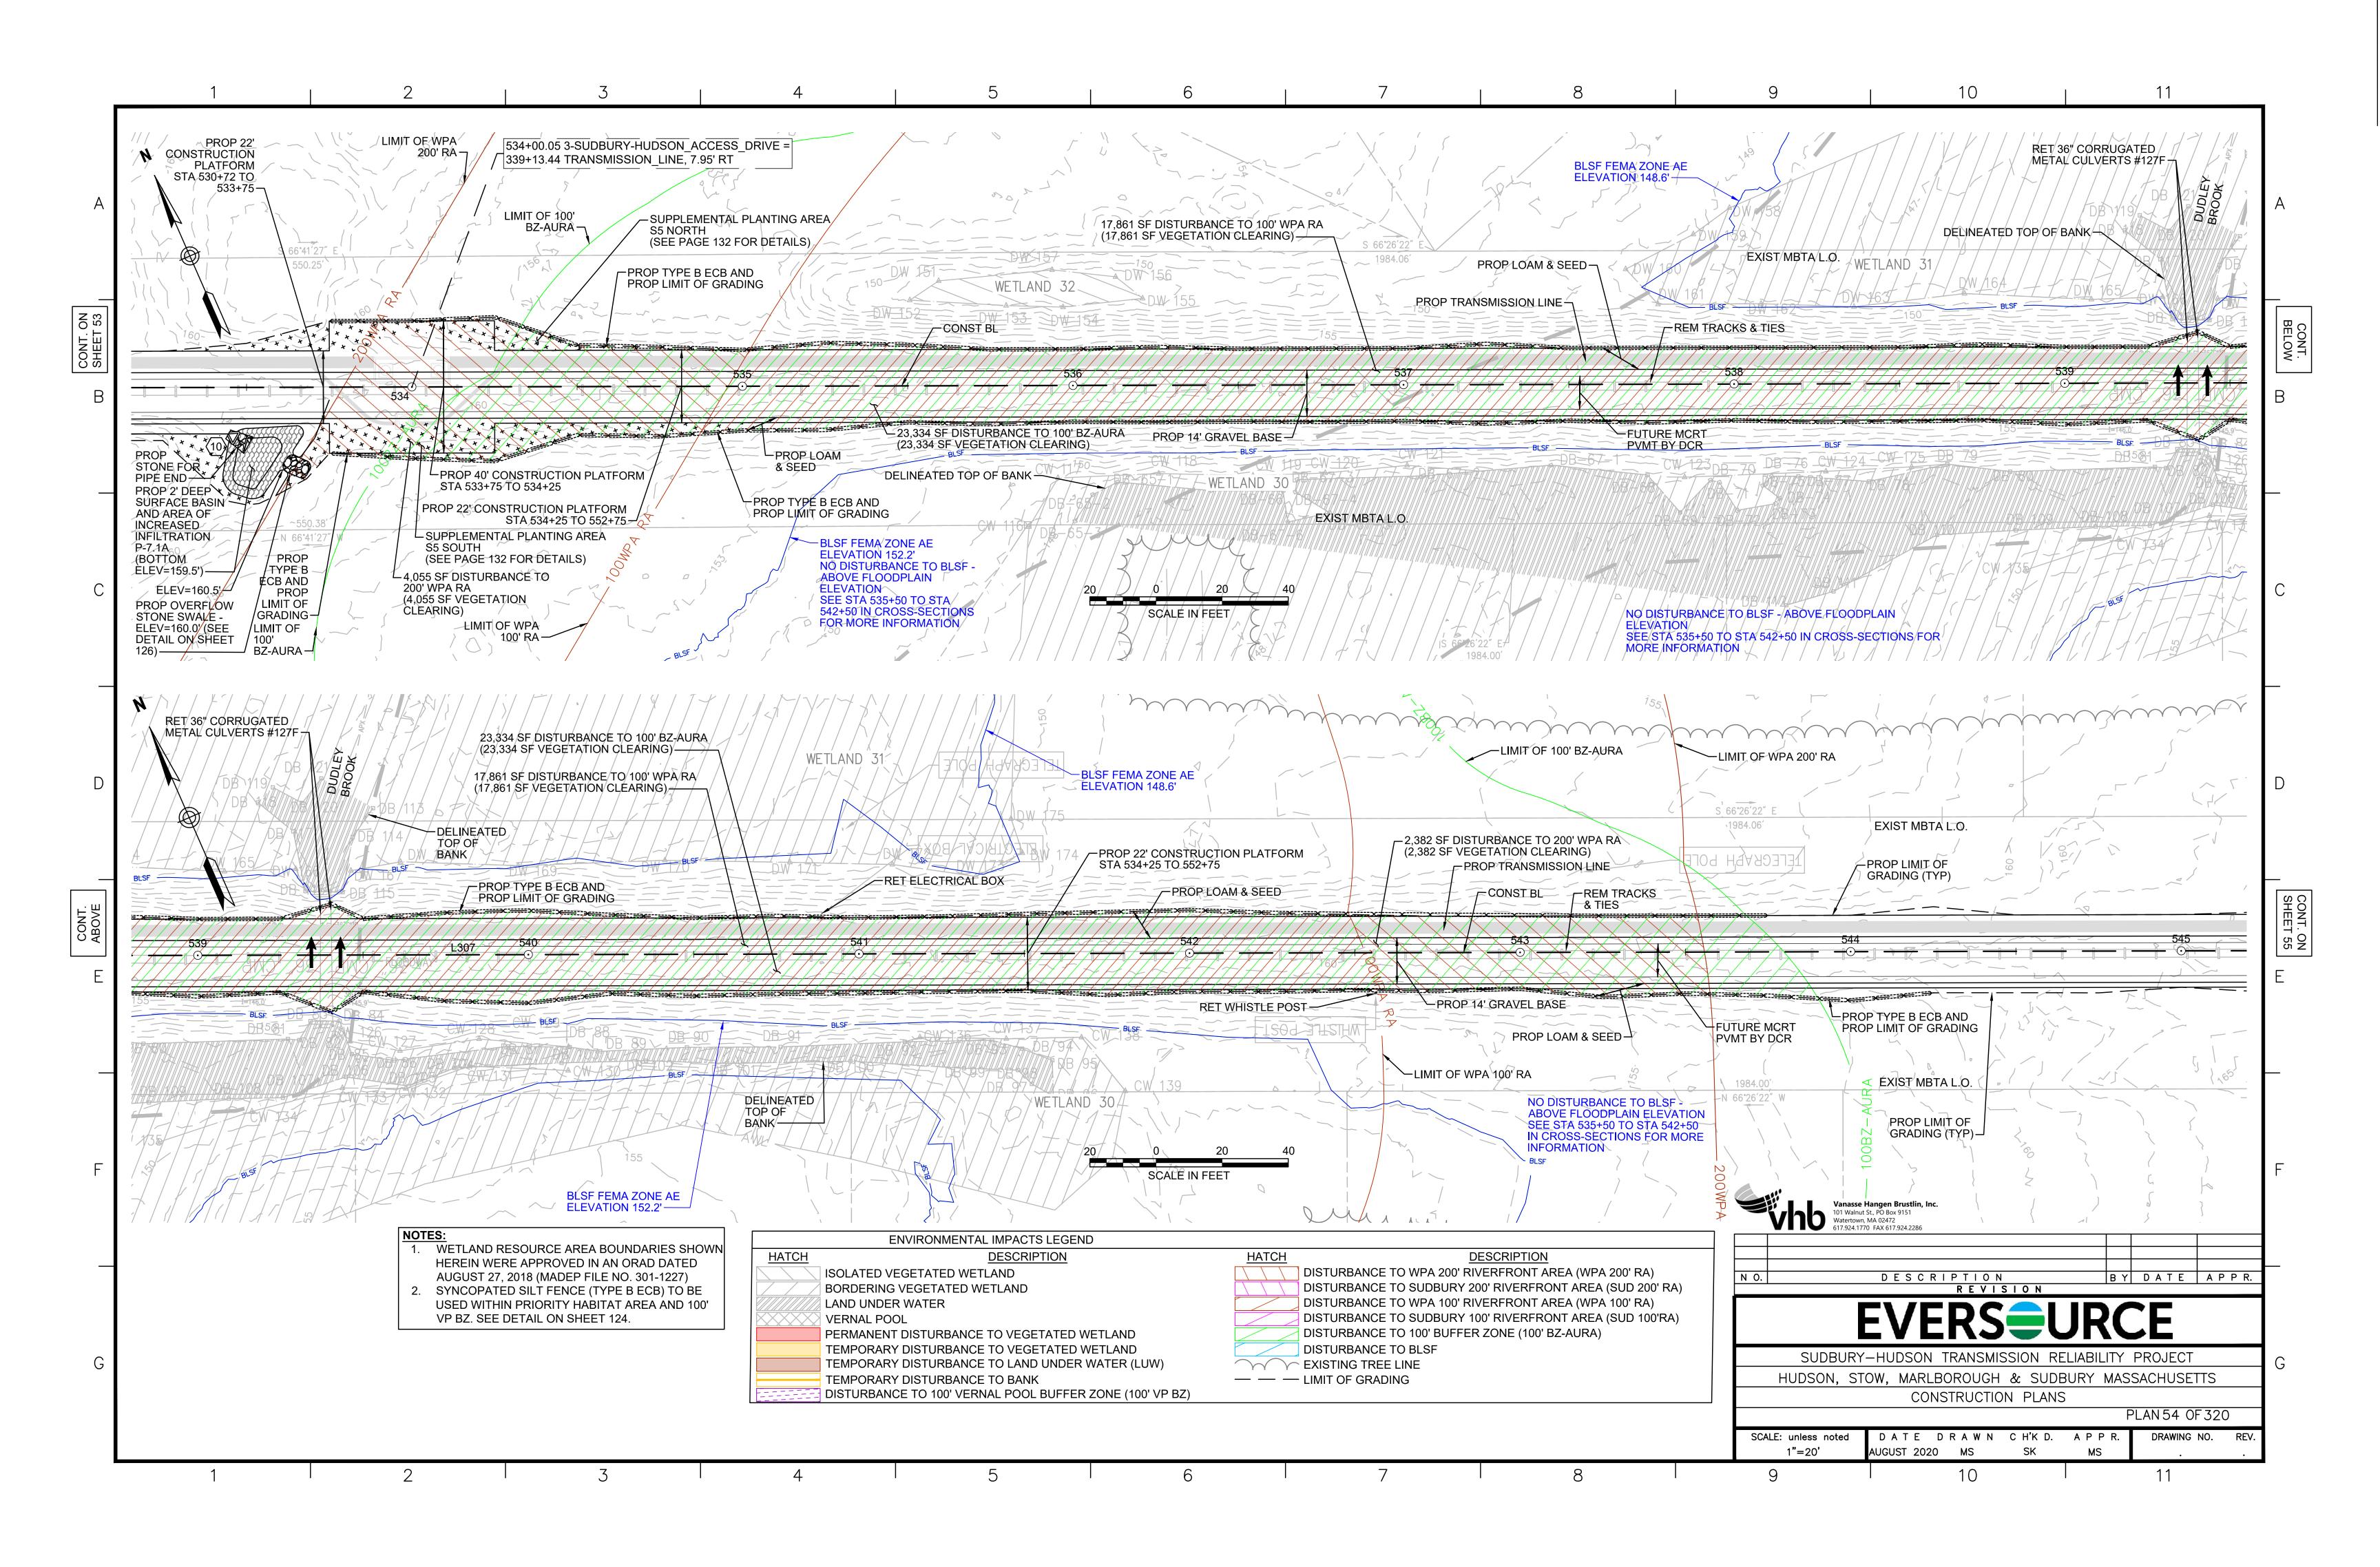

| PLANTING SCHEDULE A: GENERAL CONSTRUCTION C                                                                                                                                                                                                                                                                                                                                                                                                                                                | CORRIDOR