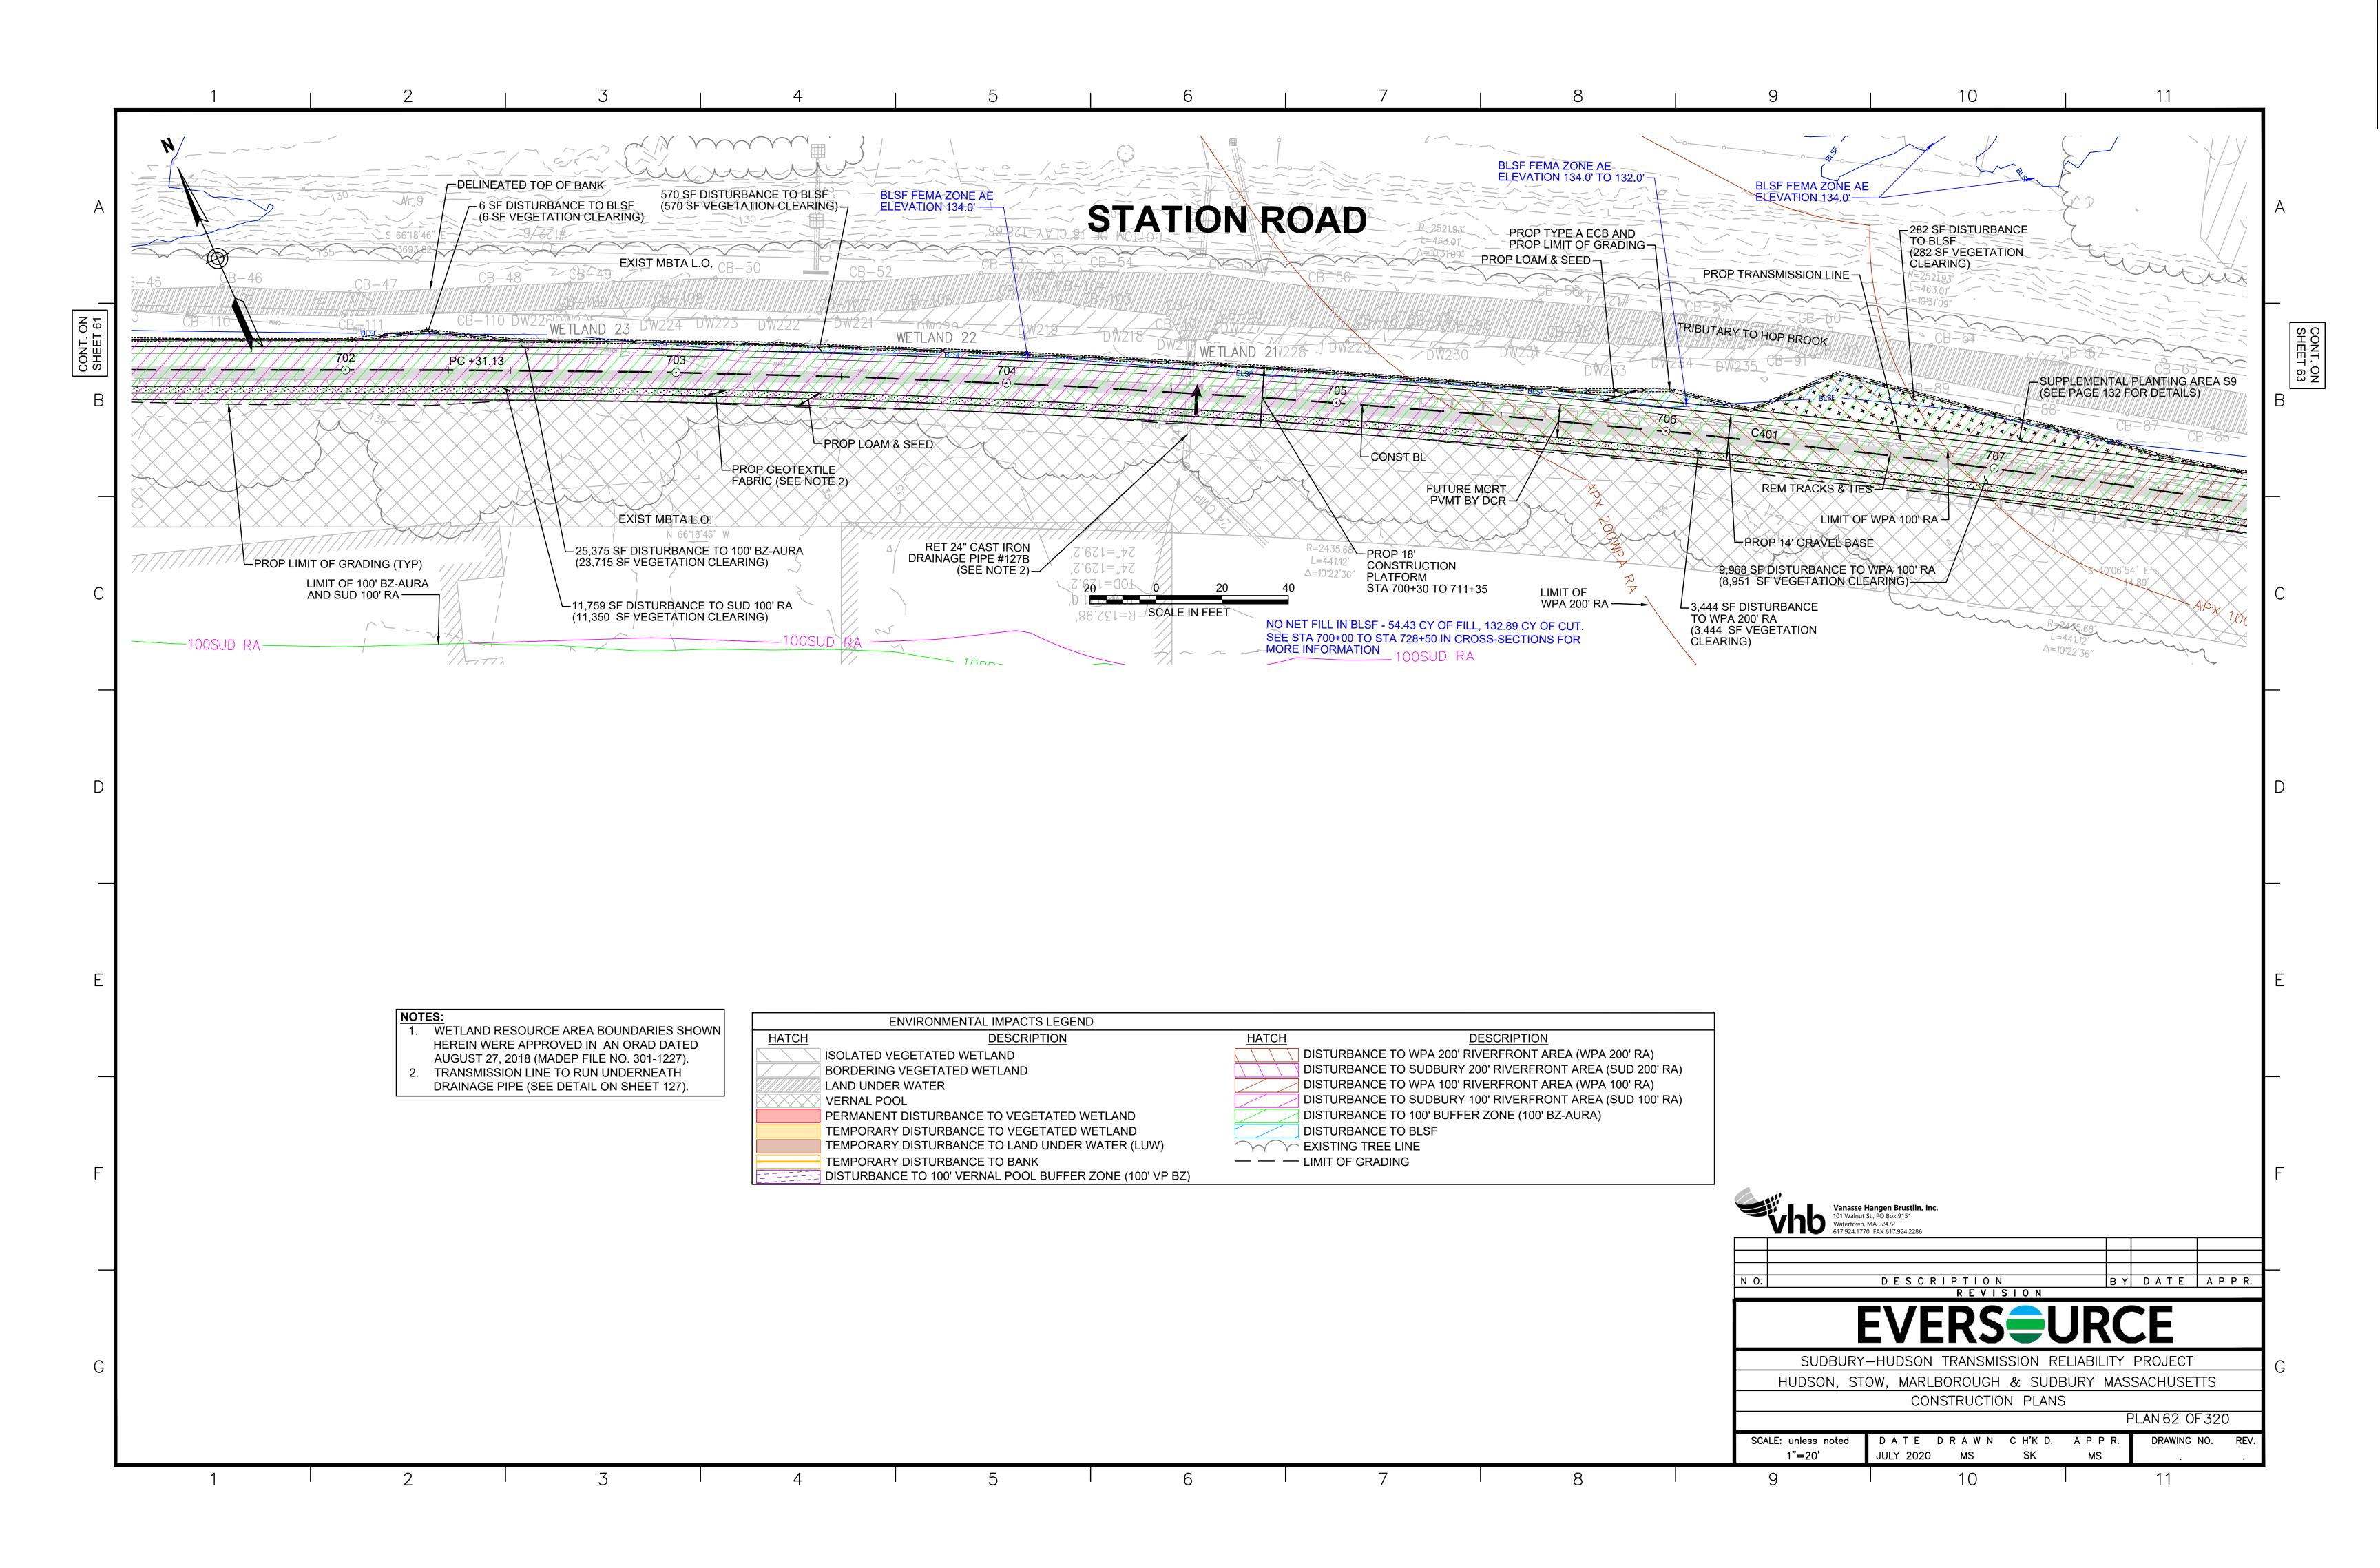

| PLANTING SCHEDULE A: GENERAL CONSTRUCTION C                                                                                                                                                                                                                                                                                                                                                                                                                                                | CORRIDOR