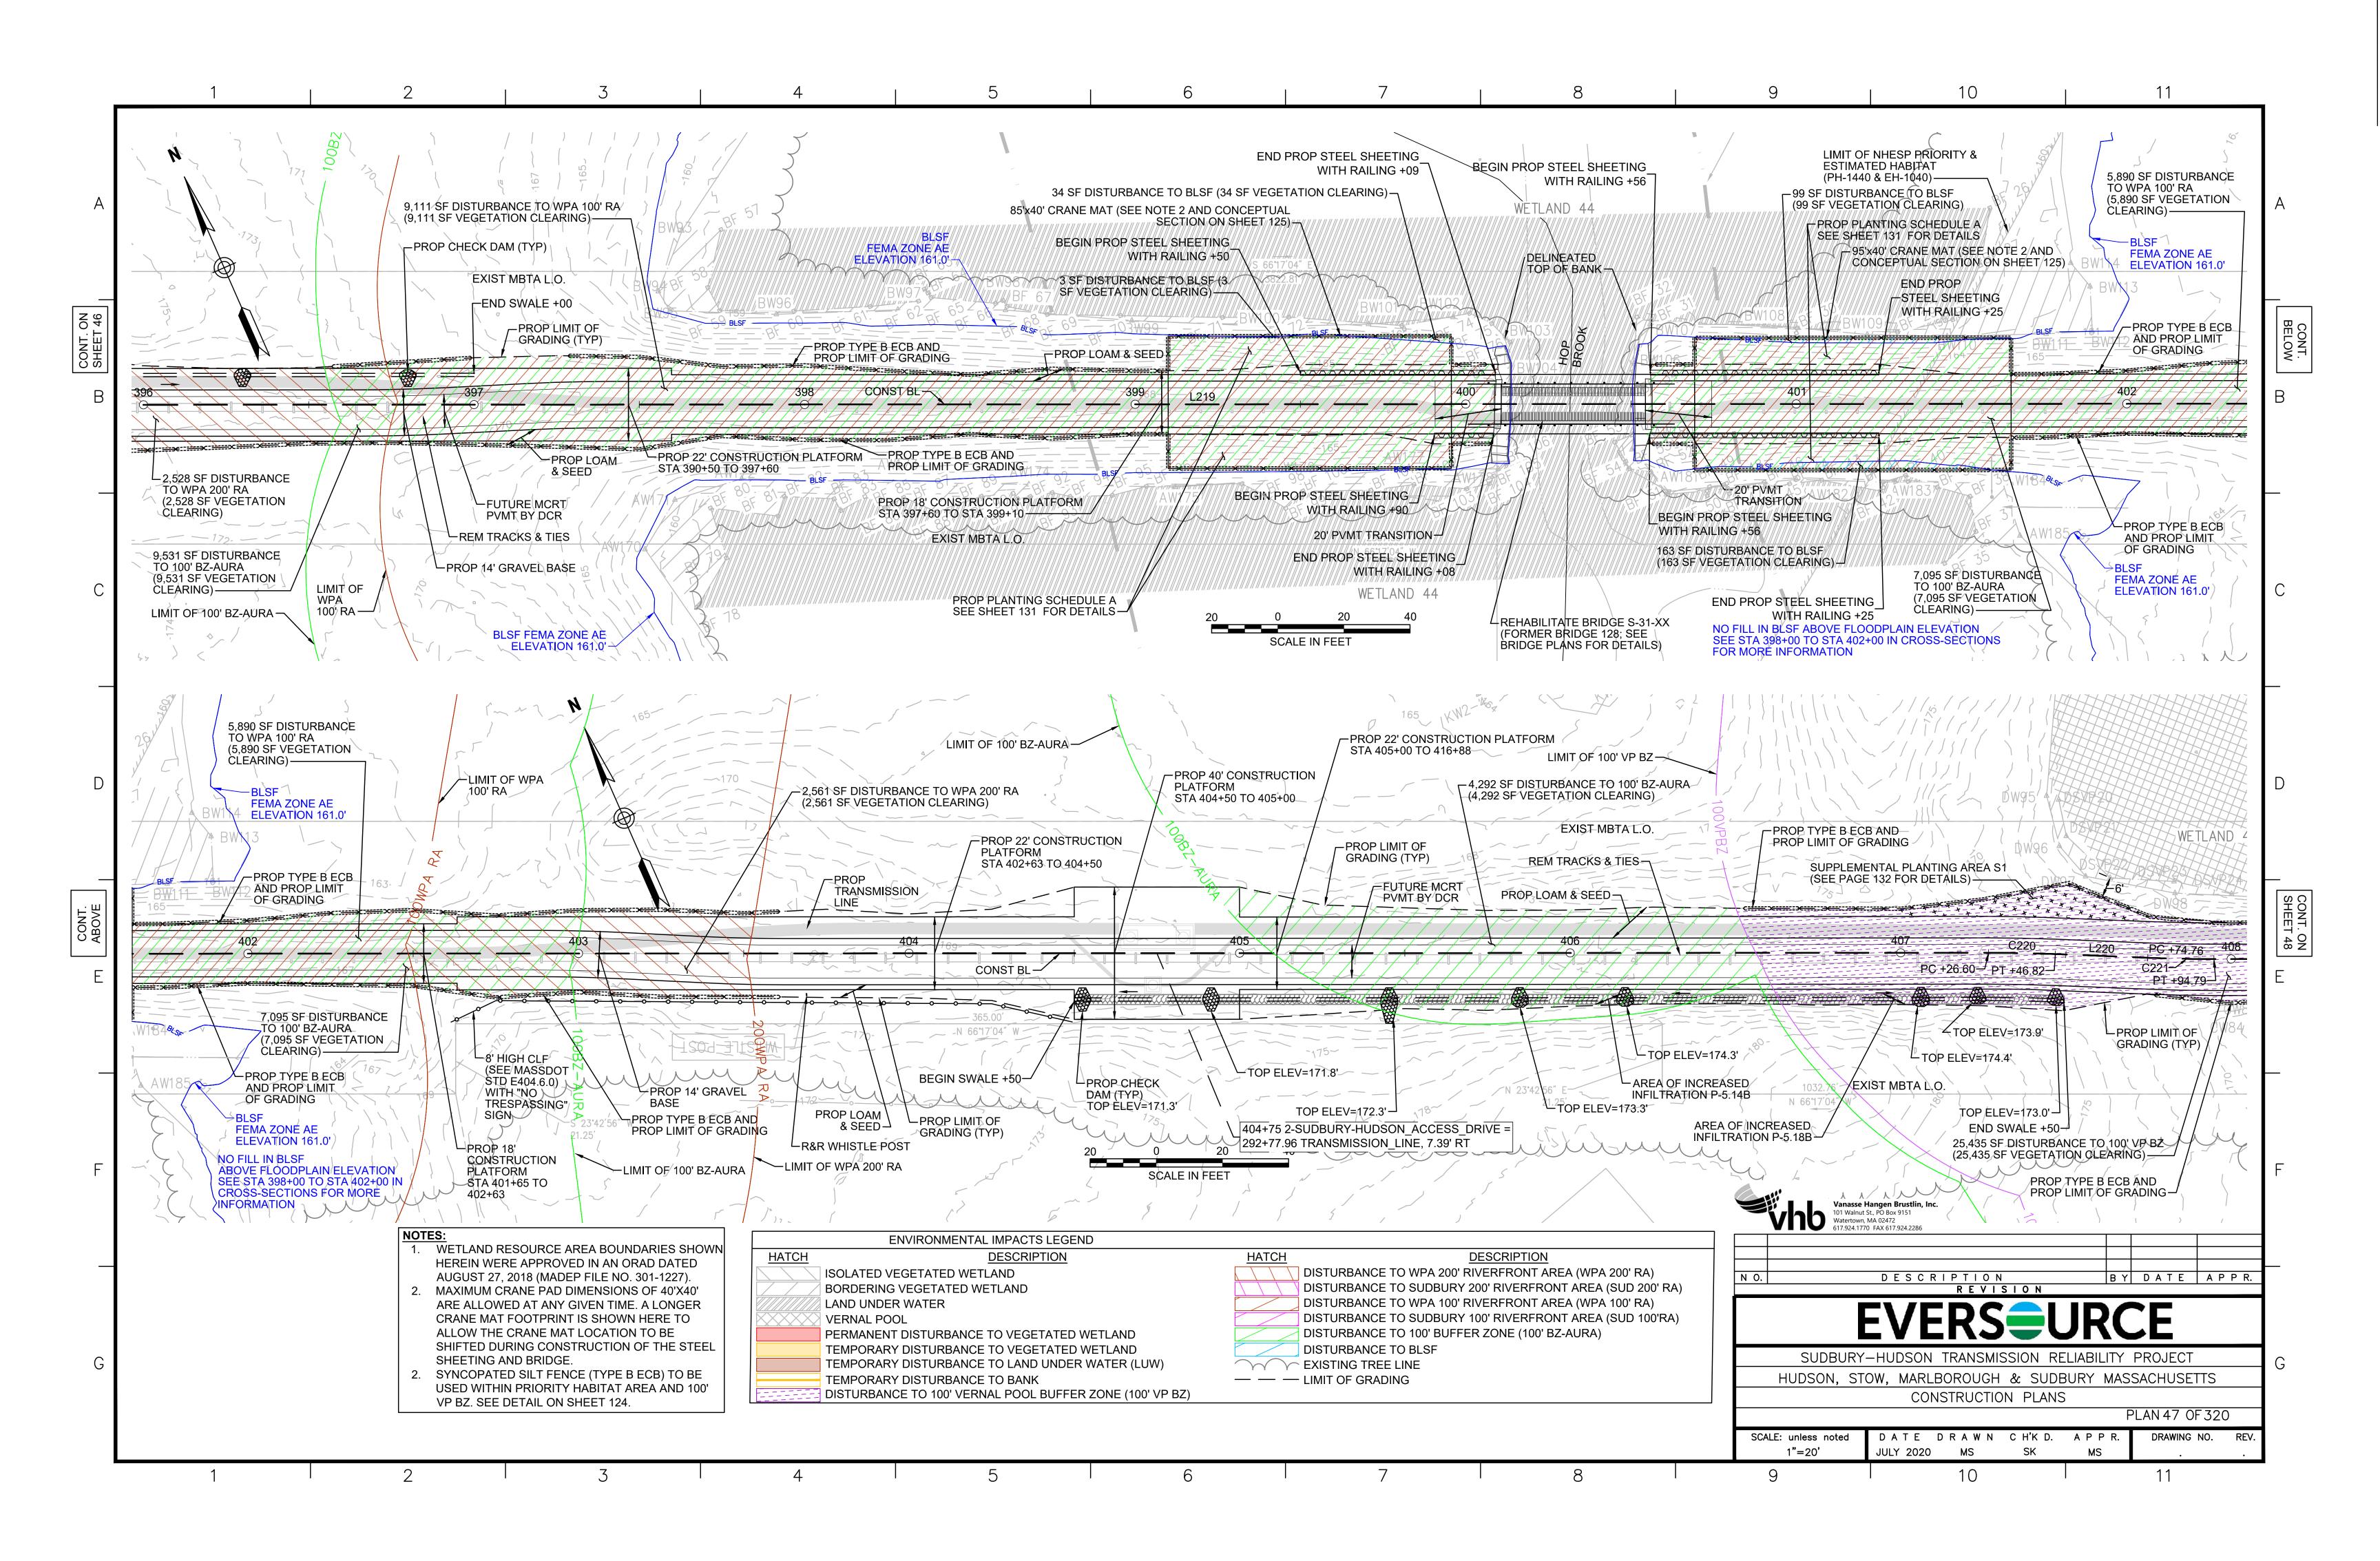

| PLANTING SCHEDULE A: GENERAL CONSTRUCTION C                                                                                                                                                                                                                                                                                                                                                                                                                                                | CORRIDOR