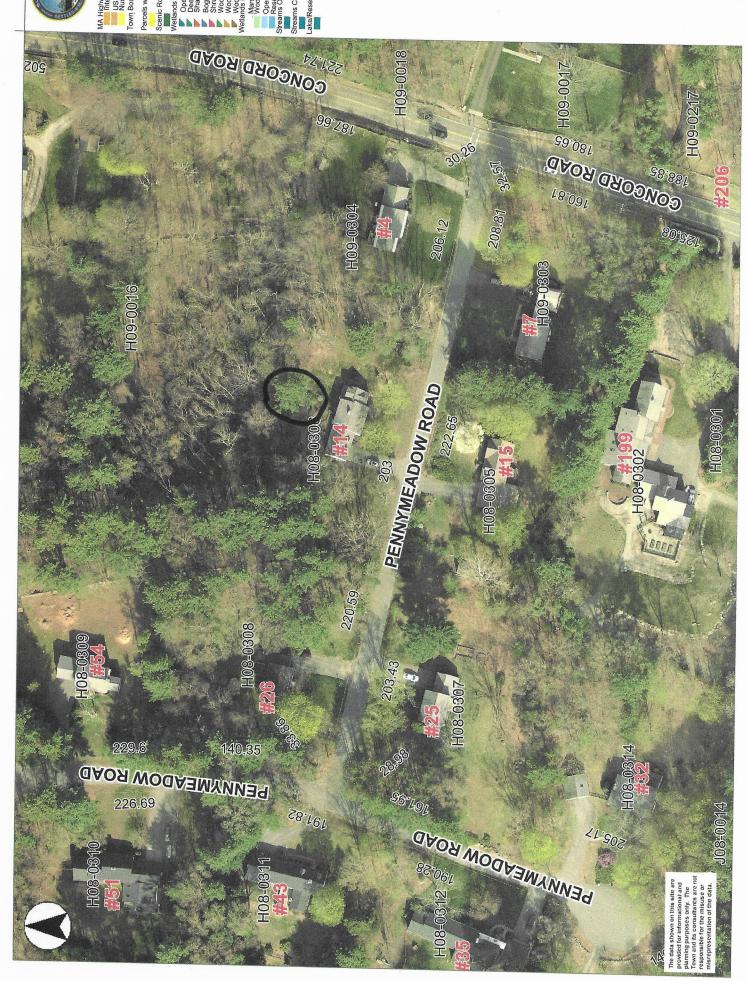

### NOTICE OF PUBLIC MEETING SUDBURY CONSERVATION COMMISSION

The Sudbury Conservation Commission will hold a public meeting to review the Request for Determination of Applicability filing, under the State Act and local Wetland Bylaw, to remove one tree within the 100-foot Buffer Zone and 200-foot Riverfront Area at 14 Pennymeadow Road, in Sudbury, MA. Maria Karapanos, applicant. The hearing will be held on Monday, June 1, 2020 at 6:30 pm, via remote participation (https://us02web.zoom.us/j/98803339162 is the link to join this Hearing via Zoom). Copies of the application may be reviewed on the Conservation Department web page at: https://sudbury.ma.us/conservationcommission/meeting/conservation-commission-meeting-monday-june-1-2020/. Please contact the Conservation Office with any questions at 978-440-5470.

# WPA Form 1- Request for Determination of Applicability Massachusetts Wetlands Protection Act M.G.L. c. 131, §40

City/Town

| Project Description                                |                                                        |
|----------------------------------------------------|--------------------------------------------------------|
| a. Project Location (use maps and plans to ident   | ify the location of the area subject to this request): |
| Street Address                                     | SUDBURY MA                                             |
| 200000 M. (DLA)                                    |                                                        |
| Assessors Map/Plat Number                          | Parcel/Lot Number                                      |
| o. Area Description (use additional paper, if nece |                                                        |
| It is one to a                                     | place in my backyard.                                  |
| 11 10 one tree that                                | we are worried about                                   |
| over 90 toot pine le                               | aning toward the house                                 |
| Icss than 30 feet for                              | on the house                                           |
| An endangerment -                                  |                                                        |
| 5                                                  |                                                        |
| . Plan and/or Map Reference(s):                    |                                                        |
| itle                                               | Date                                                   |
| itte                                               |                                                        |
|                                                    | Date                                                   |
| itle                                               | Date                                                   |
| . Work Description (use additional paper and/or    | provide plan(s) of work, if necessary):                |
| A.CM Assistance 1                                  | 4 0 0 (                                                |
| Will be taking do                                  | wn 1 90 ft (over)                                      |
| pine tree that is 1                                | eaning toward the hou                                  |
| It is less than 30                                 | fect away from the                                     |
| house.                                             |                                                        |
| 3                                                  | 0.000.00                                               |
| THE PER 13 WILL BUNG                               | angerment to the fami                                  |
|                                                    |                                                        |
|                                                    |                                                        |