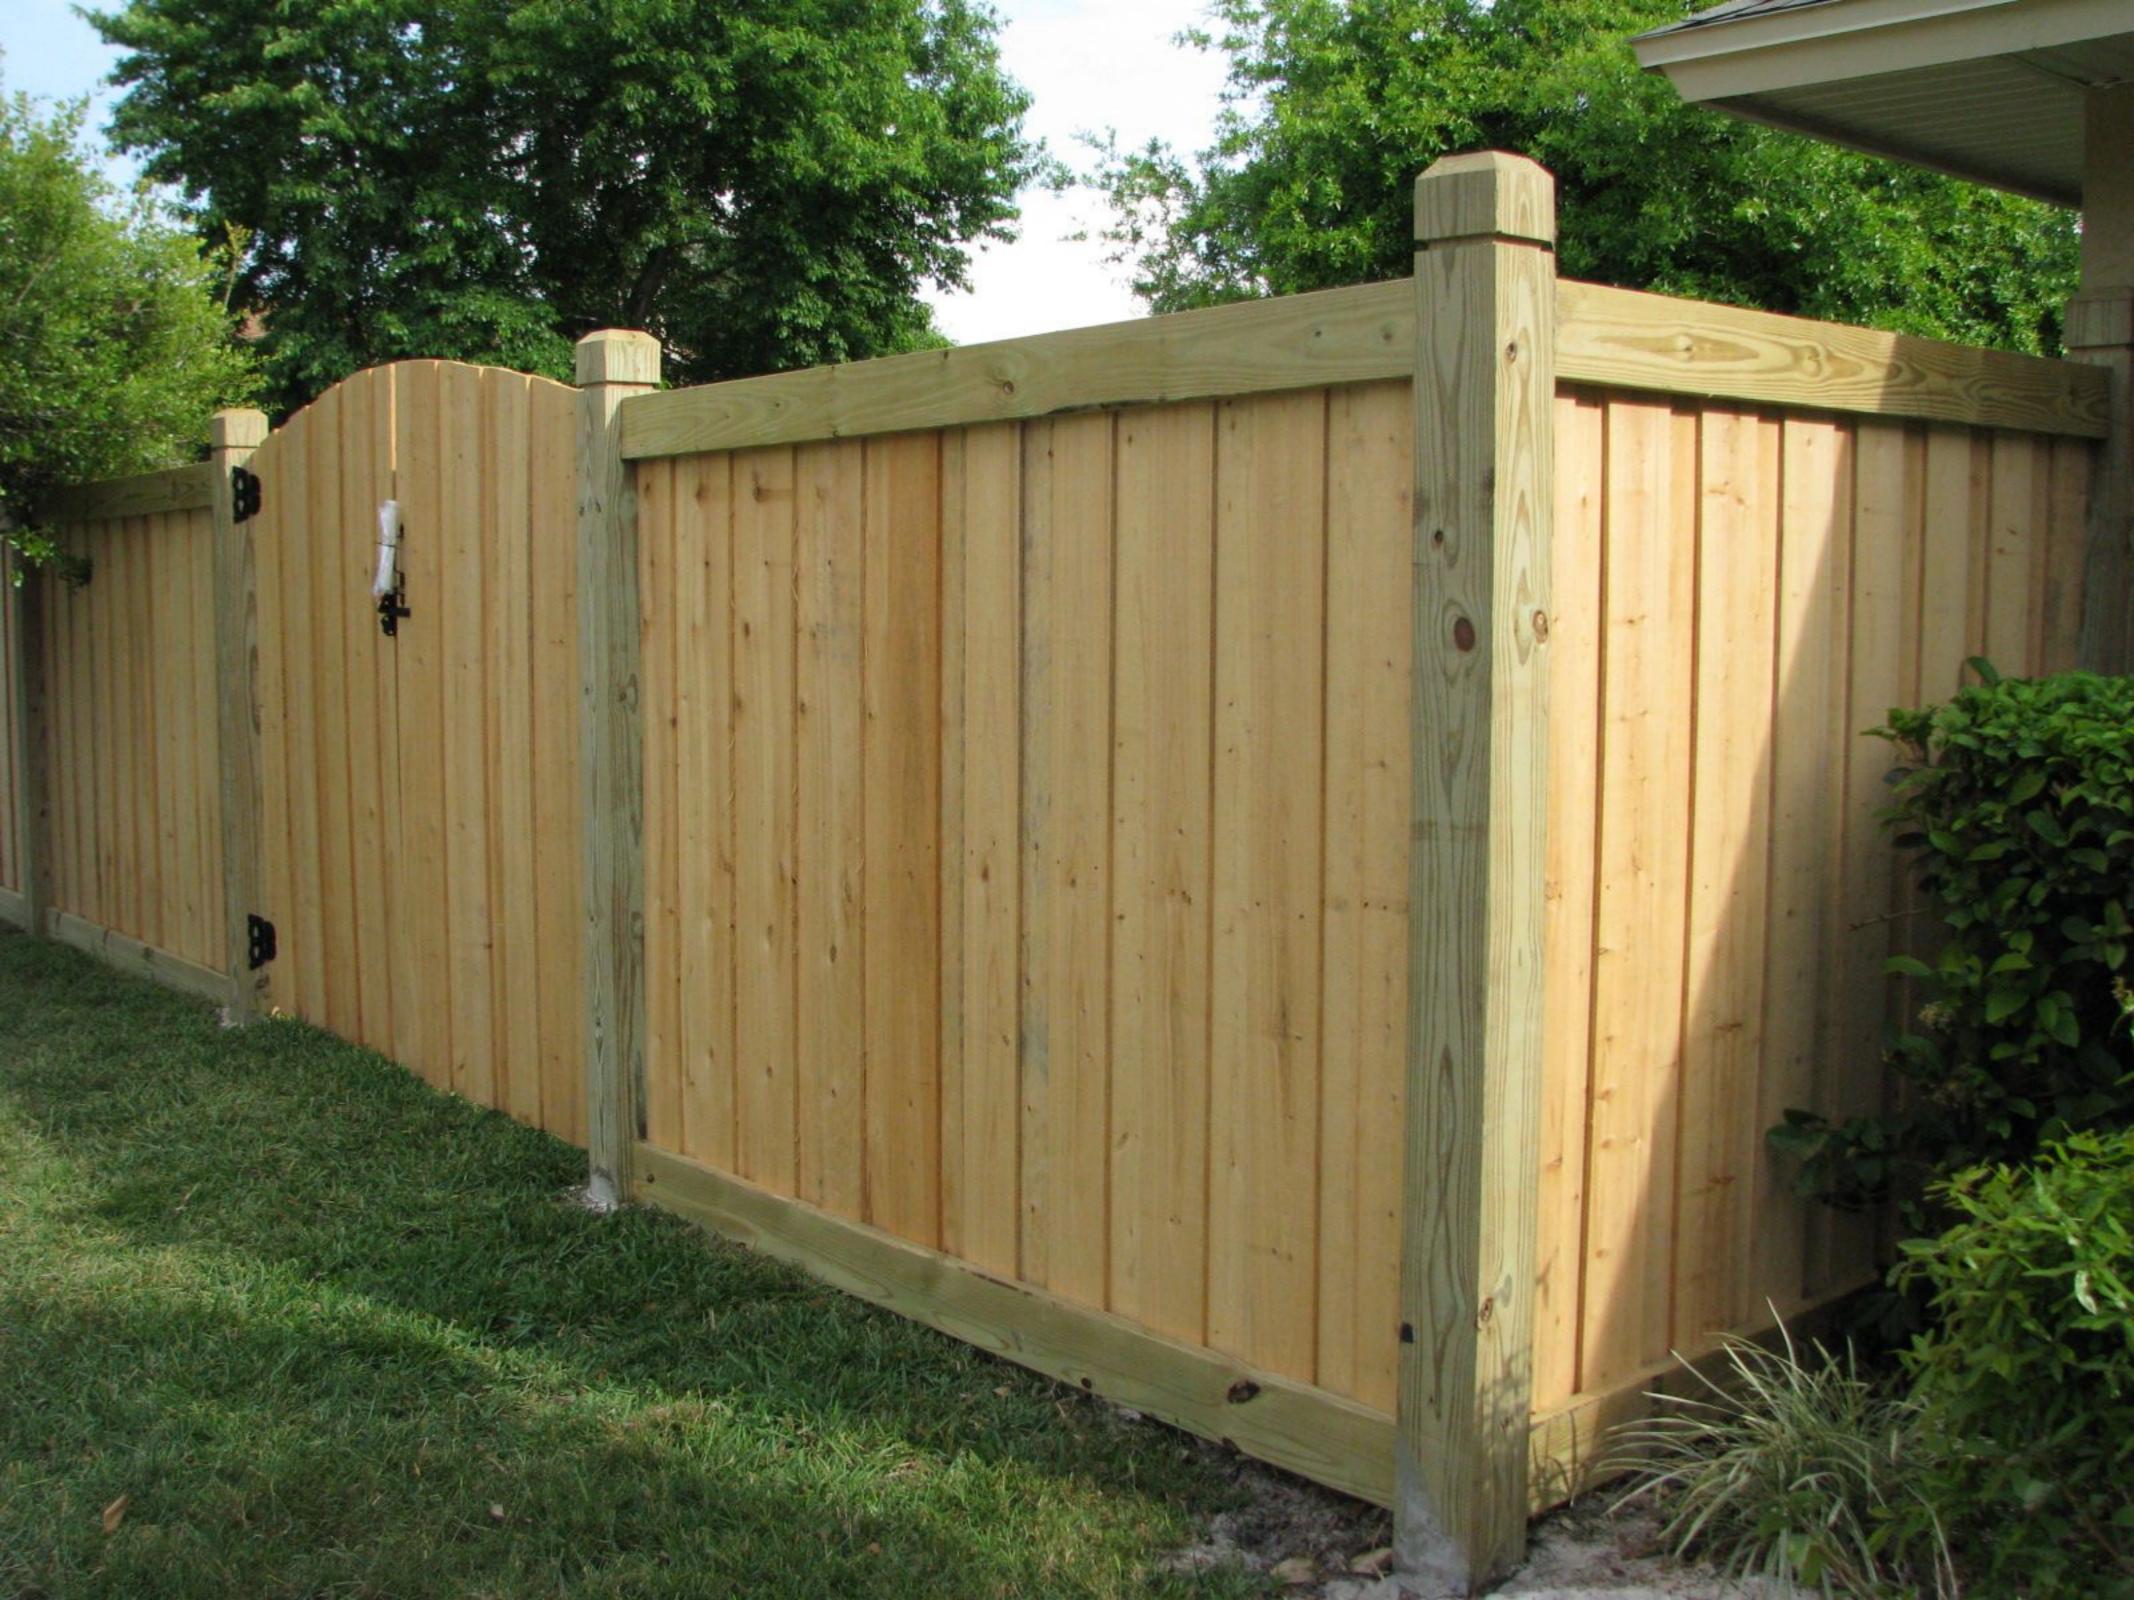

### NOTICE OF PUBLIC MEETING SUDBURY CONSERVATION COMMISSION

The Sudbury Conservation Commission will hold a public meeting to review the Request for Determination of Applicability (RDA) filing, under the State Act and local Wetland Bylaw to install a wooden fence (6 foot), within the 100' buffer zone, at 54 Blackmer Road in Sudbury, MA. Kristin Ehrlich, applicant. The meeting will be held on Mon., March 23, 2020 at 6:45 pm, in the DPW Conference Room, 275 Old Lancaster Road, Sudbury MA. Copies of the application may be reviewed at the Conservation Office at 275 Old Lancaster Rd, Sudbury MA, during business hours.

#### C. Project Description

| a. Project Location (use maps and plans to identify the | he location of the area subject to this request): |
|---------------------------------------------------------|---------------------------------------------------|
| 54 BLACKMER ROAD                                        | SUDBURY                                           |
| Street Address                                          | City/Town                                         |
| Assessors Map/Plat Number                               | Parcel/Lot Number                                 |
| b. Area Description (use additional paper, if necessa   | arv):                                             |
| GENERALLY FLAT DEVELOPED LAWN                           |                                                   |
| HOUSE WAS CONSTRUCTED IN 190                            |                                                   |
| HOUSE COAS CONSTRUCTED IN THE                           | <i>∌</i> C,                                       |
|                                                         |                                                   |
|                                                         |                                                   |
|                                                         |                                                   |
|                                                         |                                                   |
| Dlan and/or Man Deference(a)                            |                                                   |
| c. Plan and/or Map Reference(s):                        | 20.2                                              |
| SUDBURY, MA MARSONLINE GIS WE                           | BSITE 02/20/2020                                  |
|                                                         | Date                                              |
| Title                                                   | Date                                              |
| Title                                                   | Date                                              |
| a. Work Description (use additional paper and/or pro    | ovide plan(s) of work, if necessary):             |
| INSTALLATION OF WOODEN 6'CFOOT                          |                                                   |
|                                                         |                                                   |
| YARD WITH 6 CINCHES) OF VERTICE                         | AL SPACE AT BASE OF FAILE                         |
| TO ALLOW FOR PASSAGE OF SM                              | ALL NATIVE ANIMALS.                               |
|                                                         | , , , , , , , , , , , , , , , , , , , ,           |
|                                                         |                                                   |
|                                                         |                                                   |
|                                                         |                                                   |
|                                                         |                                                   |
|                                                         |                                                   |
|                                                         |                                                   |
|                                                         |                                                   |
|                                                         |                                                   |