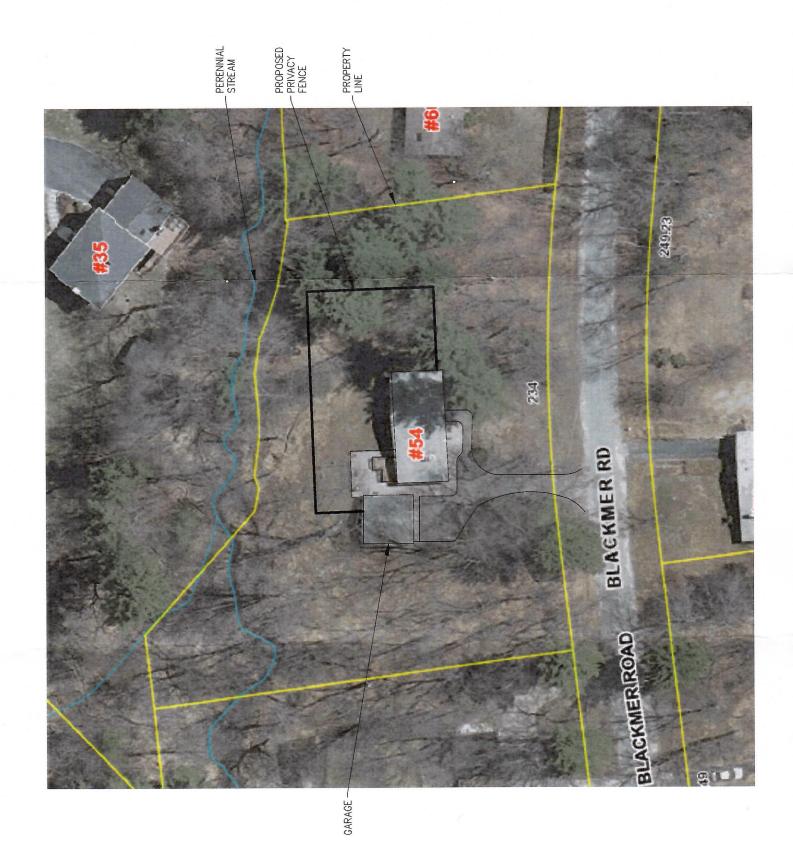

### NOTICE OF PUBLIC MEETING SUDBURY CONSERVATION COMMISSION

The Sudbury Conservation Commission will hold a public meeting to review the Request for Determination of Applicability (RDA) filing, under the State Act and local Wetland Bylaw to install a wooden fence (6 foot), within the 100' buffer zone, at 54 Blackmer Road in Sudbury, MA. Kristin Ehrlich, applicant. The meeting will be held on Mon., March 23, 2020 at 6:45 pm, in the DPW Conference Room, 275 Old Lancaster Road, Sudbury MA. Copies of the application may be reviewed at the Conservation Office at 275 Old Lancaster Rd, Sudbury MA, during business hours.

#### C. Project Description

| a. Project Location (use maps and plans to identify the | he location of the area subject to this request): |
|---------------------------------------------------------|---------------------------------------------------|
| 54 BLACKMER ROAD                                        | SUDBURY                                           |
| Street Address                                          | City/Town                                         |
| Assessors Map/Plat Number                               | Parcel/Lot Number                                 |
| b. Area Description (use additional paper, if necessa   | arv):                                             |
| GENERALLY FLAT DEVELOPED LAWN                           |                                                   |
| HOUSE WAS CONSTRUCTED IN 190                            |                                                   |
| HOUSE COAS CONSTRUCTED IN THE                           | <i>∌</i> C,                                       |
|                                                         |                                                   |
|                                                         |                                                   |
|                                                         |                                                   |
|                                                         |                                                   |
| Dlan and/or Man Deference(a)                            |                                                   |
| c. Plan and/or Map Reference(s):                        | 20.2                                              |
| SUDBURY, MA MARSONLINE GIS WE                           | BSITE 02/20/2020                                  |
|                                                         | Date                                              |
| Title                                                   | Date                                              |
| Title                                                   | Date                                              |
| a. Work Description (use additional paper and/or pro    | ovide plan(s) of work, if necessary):             |
| INSTALLATION OF WOODEN 6'CFOOT                          |                                                   |
|                                                         |                                                   |
| YARD WITH 6 CINCHES) OF VERTICE                         | AL SPACE AT BASE OF FAILE                         |
| TO ALLOW FOR PASSAGE OF SM                              | ALL NATIVE ANIMALS.                               |
|                                                         | , , , , , , , , , , , , , , , , , , , ,           |
|                                                         |                                                   |
|                                                         |                                                   |
|                                                         |                                                   |
|                                                         |                                                   |
|                                                         |                                                   |
|                                                         |                                                   |
|                                                         |                                                   |
|                                                         |                                                   |