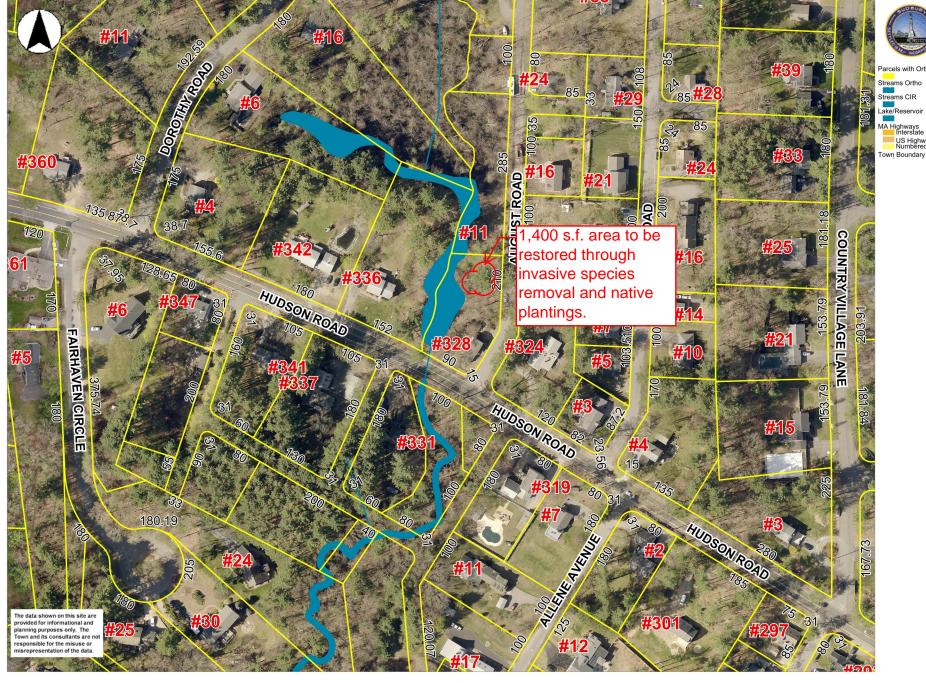

To restore the roughly 1,400 square foot area of understory that was altered I will allow the area to naturally revegetate. I will hand remove invasive species that reestablished, including buckthorn, multiflora rose, honeysuckle and bittersweet through the summer of 2019. In the fall of 2019, any areas that have not revegetated with non-invasive plants will be planted with native shrubs from the Commission's native plant list. This area will be monitored over the next three years and any invasive plants will be removed. Successful restoration will be achieved when area is revegetated with no less than 90% native species.