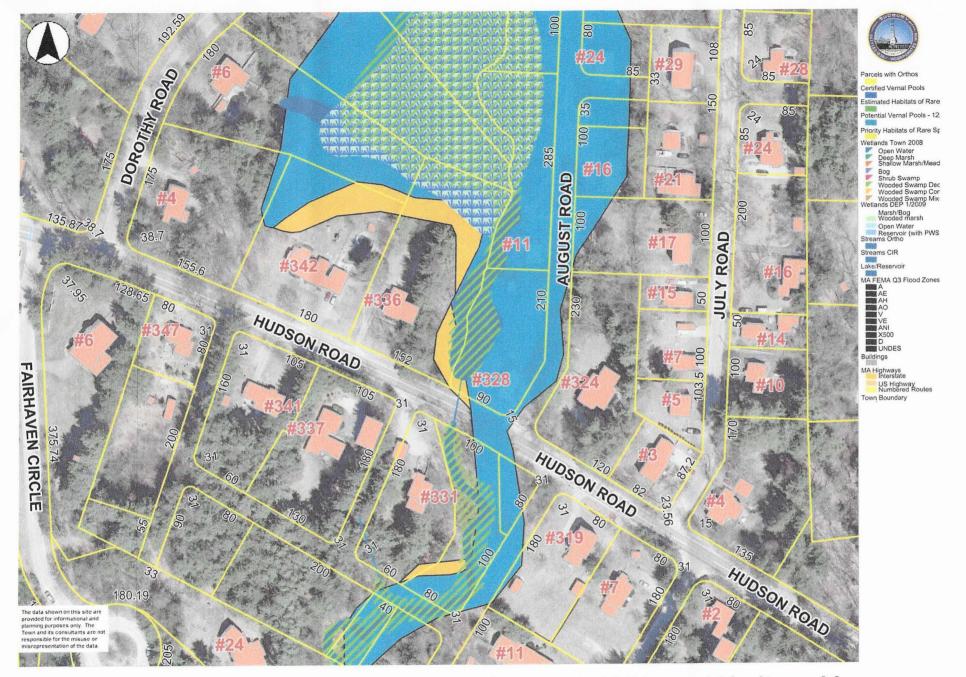

After speaking with Mrs. Capone at conservation, I was informed some of my actions may have been prevented due to the fact my property sits on conservation land. I am working closely with her to educate me and assist me in keeping the protected area.