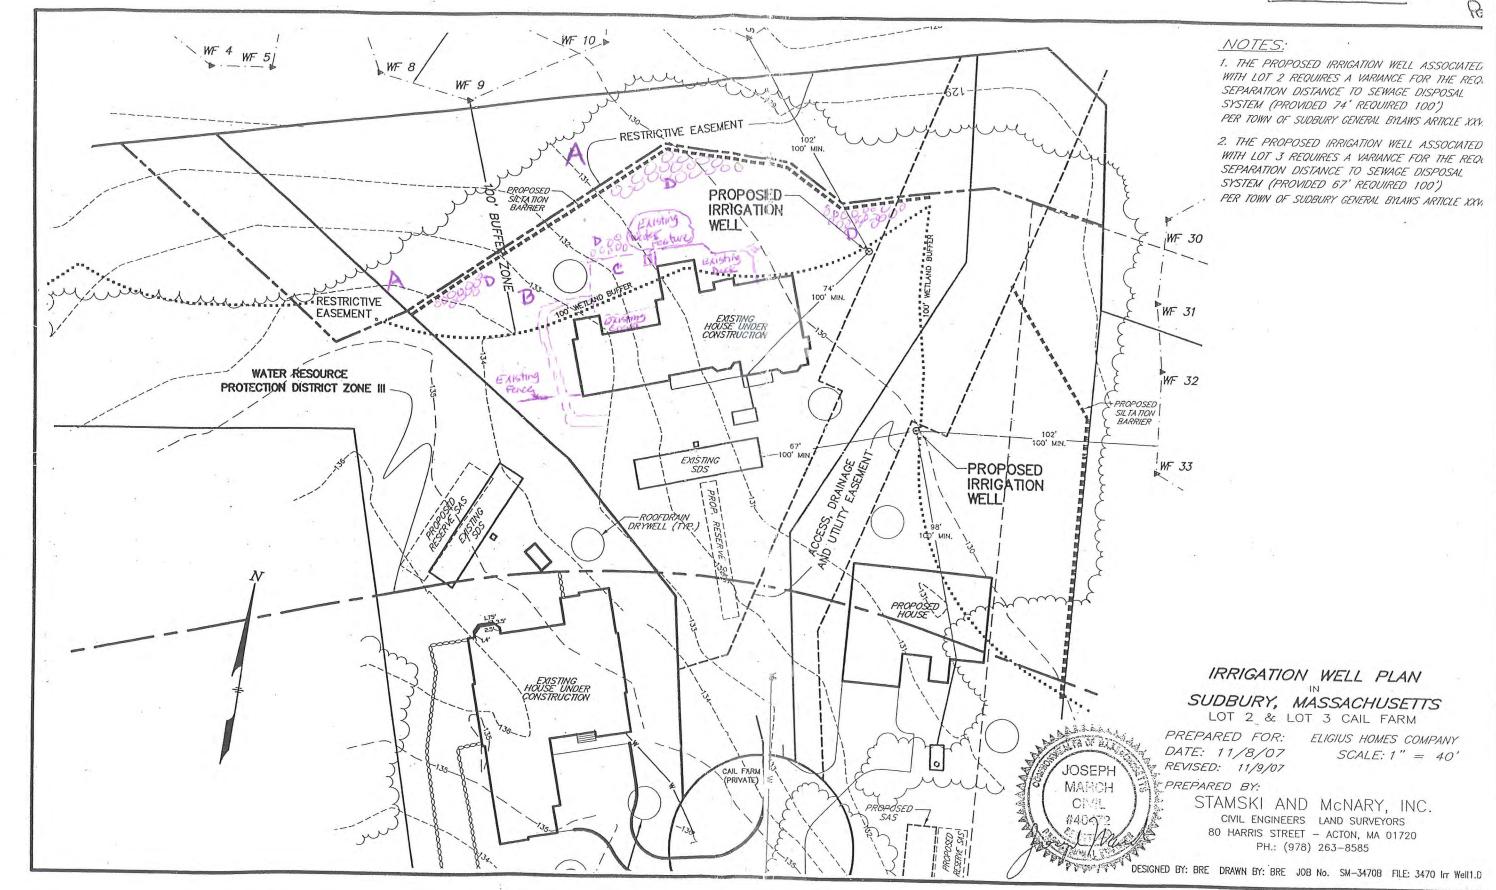

GENERAL NOTES:

- 1. Contractor shall call Digsafe at (888) 344-7233 a minimum of 72 hours prior to commencing any construction activities on site.
- 2. Inspections by Design Engineer and Board of Health are as required by the Board of
- 3. This plan was prepared for the design of the subsurface sewage disposal system only and is based on the subsurface explorations and percolation tests listed below.
- 4. System was designed only to accomodate sanitary sewage associated with normal domestic usage, consisting of water carried putrescible waste, and for flows indicated in
- the design criteria. 5. The system must be vented through the buildings plumbing in accordance with the
- state building code. 6. Owner shall verify effective zoning regulations prior to construction.
- Plans show only features that were visually apparent on the date of the topographic survey, and the absence of subsurface structures, utilities, etc. is not guaranteed.
- 8. Contractor to determine if site conditions are suitable for construction of proposed system, and must promptly notify the Design Engineer and Owner, in writing, of any plan
- deficiencies, unforseen subsurface conditions, or required changes.

  There are no wells located within 100 feet of the proposed leaching area or within <u>100'</u>feet of the proposed septic tank (except as shown). 10. The subject property is not located within a Zone II of a public drinking water supply
- 11. All construction is to conform to the requirements of the Massachusetts Environmental Code, Title V, and the town of \_\_\_\_\_\_\_Board of Health regulations.
- 12. There are no bordering vegetated wetlands, inland banks, or surface waters within 100' of the proposed system. 13. There are no surface or subsurface drains which are used to lower the ground water.

  14. All elevations refer to TBM\_\_\_POLE 57-37 NAIL EL.=200.0
- 15. For proper performance, septic tank should be pumped annually. 16. System cannot be backfilled or concealed until design firm and board of health have
- inspected the system and permission to backfill has been given.
- 17. Design firm must prepare and submit "As-Built" plan to Board of Health. This plan must certify that the system was installed in accordance with state and local regulations and that it complies with the proposed plan.
- 18. Property lines are approximate and are not to be used for boundary survey purposes.
- Surface features and topography outside of work area are approximate. 19. System is not designed to accomodate a garbage grinder.