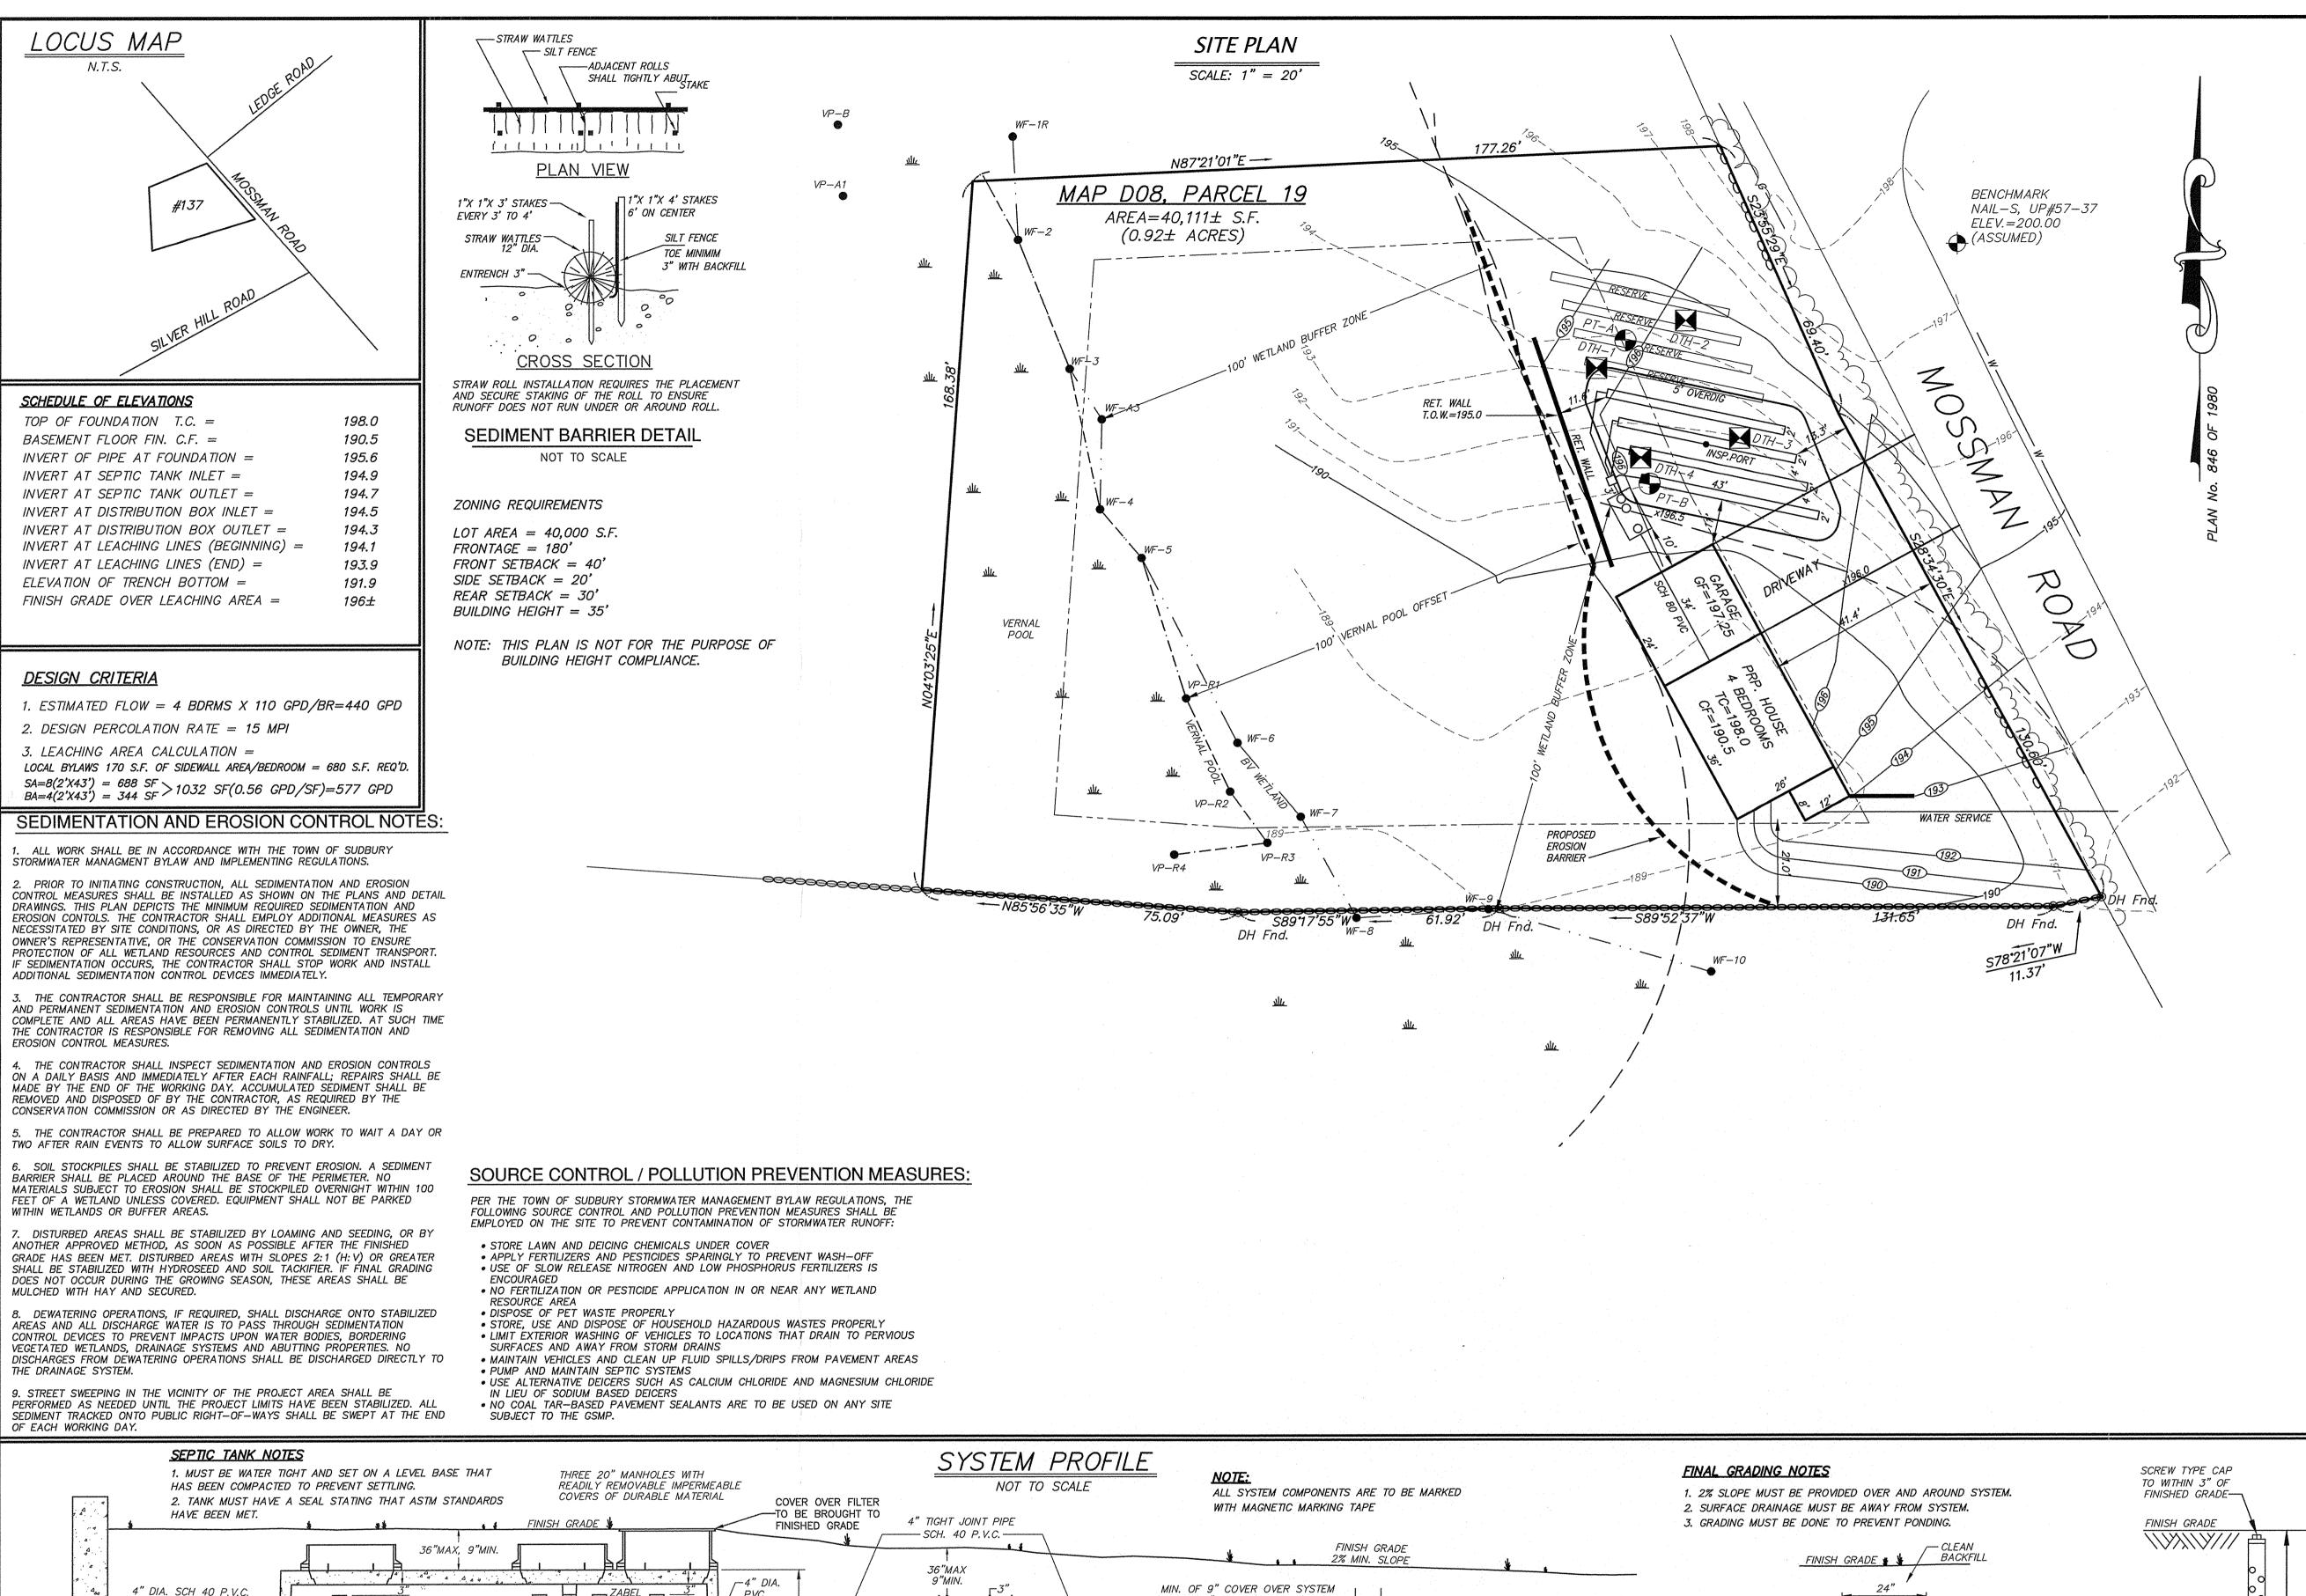

GENERAL NOTES:

- 1. Contractor shall call Digsafe at (888) 344-7233 a minimum of 72 hours prior to commencing any construction activities on site.
- 2. Inspections by Design Engineer and Board of Health are as required by the Board of
- 3. This plan was prepared for the design of the subsurface sewage disposal system only and is based on the subsurface explorations and percolation tests listed below.
- 4. System was designed only to accomodate sanitary sewage associated with normal domestic usage, consisting of water carried putrescible waste, and for flows indicated in
- the design criteria. 5. The system must be vented through the buildings plumbing in accordance with the
- state building code. 6. Owner shall verify effective zoning regulations prior to construction.
- Plans show only features that were visually apparent on the date of the topographic survey, and the absence of subsurface structures, utilities, etc. is not guaranteed.
- 8. Contractor to determine if site conditions are suitable for construction of proposed system, and must promptly notify the Design Engineer and Owner, in writing, of any plan
- deficiencies, unforseen subsurface conditions, or required changes.

  There are no wells located within 100 feet of the proposed leaching area or within <u>100'</u>feet of the proposed septic tank (except as shown). 10. The subject property is not located within a Zone II of a public drinking water supply
- 11. All construction is to conform to the requirements of the Massachusetts Environmental Code, Title V, and the town of \_\_\_\_\_\_\_Board of Health regulations.
- 12. There are no bordering vegetated wetlands, inland banks, or surface waters within 100' of the proposed system. 13. There are no surface or subsurface drains which are used to lower the ground water.

  14. All elevations refer to TBM\_\_\_POLE 57-37 NAIL EL.=200.0
- 15. For proper performance, septic tank should be pumped annually. 16. System cannot be backfilled or concealed until design firm and board of health have
- inspected the system and permission to backfill has been given.
- 17. Design firm must prepare and submit "As-Built" plan to Board of Health. This plan must certify that the system was installed in accordance with state and local regulations and that it complies with the proposed plan.
- 18. Property lines are approximate and are not to be used for boundary survey purposes.
- Surface features and topography outside of work area are approximate. 19. System is not designed to accomodate a garbage grinder.

#### TECHNICAL NOTES:

- 1. Building sewer shall be in accordance with state plumbing code and have a minimum of 4" of cover in landscaped areas. A minimum of 12" of cover and/or appropriate
- sleeving shall be used in areas subject to vehicular traffic. 2. All tanks, including septic tanks, distribution boxes, dosing chambers, and grease traps shall be either watertight through manufacturer's specification and warranty; or made watertiaht by the manufacturer or other individual by means and persons as approved in
- CMR 15.223 through 310 CMR 15.228. 3. Septic tanks shall have at least three (3) 20" manholes with at least one (1) of these
- manholes located no more than 6" below finish grade. (Systems over 1,000 gpd shall have access ports at both the inlet and outlet tees.)

310 CMR 15.221. Septic tank shall be constructed and placed in accordance with 310

- 4. Distribution box ("d-box") shall be of watertight construction, installed level on a firm base, and installed in accordance with 310 CMR 15.232.
- 5. Septic tank covers and d-box are to be brought within 6" and 9" of finish grade
- respectively by the use of riser sections. 6. When the soil absorption system (SAS) is to be dosed or the slope of the inlet pipe exceeds 0.08 feet per foot, an inlet tee, baffle or splash plate extending to one inch
- above the outlet invert elevation shall be provided to dissipate velocity of the influent. 7. When the SAS is installed within the top and subsoil layers or above natural grade, all topsoil and subsoil shall be removed below and laterally a minimum of 5 feet surrounding the SAS. Removed material shall be replaced with clean granular material in accordance with 310 CMR 15.255(3).
- 8. All disturbed greas shall be loamed, seeded, and maintained so as to prevent erosion. 9. All native soil interfaces which will contact the SAS shall be scarified prior to placement of stone.

| HOLE NO.<br>& DATE | TOP<br>ELEVATION | DEPTH<br>(In.) | SATURATION<br>(Min.) | 12"-9" DROP<br>(Min.) | 9"—6" DROP<br>(Min.) | PERC. RATE<br>(Min./In.) |
|--------------------|------------------|----------------|----------------------|-----------------------|----------------------|--------------------------|
| PT-A 8/24/17       | 193.5            | 61"            | 15 MIN               | 27 MIN                | 38 MIN               | 13 MIN/IN                |
| PT-B 8/24/17       | 191.0            | 39*            | 15 MIN               | 16 MIN                | 25 MIN               | 9 MIN/IN                 |

|                      |                |                 | ■ DEEP OBSERVA    | ATTON HOLE L       | .OG              |       |
|----------------------|----------------|-----------------|-------------------|--------------------|------------------|-------|
| NO., DATE<br>& ELEV. | DEPTH<br>(In.) | SOIL<br>HORIZON | TEXTURE<br>(USDA) | COLOR<br>(MUNSELL) | SOIL<br>MOTTLING | OTHER |
| DTH-1                | 0-14"          |                 | FILL              |                    |                  |       |
| 8/24/17              | 1420"          | Ар              | SANDY LOAM        | 10YR3/2            |                  |       |
| 193.0                | 20-36*         | Bw              | LOAMY SAND        | 10YR6/8            |                  |       |
|                      | 36-108"        | C1              | LOAMY SAND        | 2.5YR5/4           | ·                |       |
|                      |                |                 |                   |                    |                  |       |

| DTH-2   | 015"   |    | FILL       |          |            |  |
|---------|--------|----|------------|----------|------------|--|
| 8/24/17 | 15-19" | Ap | SANDY LOAM | 10YR3/2  |            |  |
| 194.5   | 19-34" | Bw | LOAMY SAND | 10YR6/8  | <i>50"</i> |  |
|         | 34-95" | C1 | LOAMY SAND | 2.5YR5/4 |            |  |

|         | <del></del> |    |            | ·        | r   | <del></del> |
|---------|-------------|----|------------|----------|-----|-------------|
| D7H3    | 0-8"        | Ap | SANDY LOAM | 10YR3/2  |     |             |
| 8/24/17 | 8-37*       | Bw | LOAMY SAND | 10YR6/8  |     |             |
| 192.0   | 37-65"      | C1 | LOAMY SAND | 10YR6/4  | 50" |             |
|         | 65-93"      | C2 | LOAMY SAND | 2.5YR5/4 |     |             |
|         |             |    |            |          |     |             |

| MATERIAL: GLAC | SIAL IILL | DEPIH TO E | BEDROCK: 93" STANDING | 5 WATER: WE | EPING FROM PIT                                                                                                                                                                                                                                                                                                                                                                                                                                                                                                                                                                                                                                                                                                                                                                                                                                                                                                                                                                                                                                                                                                                                                                                                                                                                                                                                                                                                                                                                                                                                                                                                                                                                                                                                                                                                                                                                                                                                                                                                                                                                                                                 | FACE: - | ESHWI: 107.: |
|----------------|-----------|------------|-----------------------|-------------|--------------------------------------------------------------------------------------------------------------------------------------------------------------------------------------------------------------------------------------------------------------------------------------------------------------------------------------------------------------------------------------------------------------------------------------------------------------------------------------------------------------------------------------------------------------------------------------------------------------------------------------------------------------------------------------------------------------------------------------------------------------------------------------------------------------------------------------------------------------------------------------------------------------------------------------------------------------------------------------------------------------------------------------------------------------------------------------------------------------------------------------------------------------------------------------------------------------------------------------------------------------------------------------------------------------------------------------------------------------------------------------------------------------------------------------------------------------------------------------------------------------------------------------------------------------------------------------------------------------------------------------------------------------------------------------------------------------------------------------------------------------------------------------------------------------------------------------------------------------------------------------------------------------------------------------------------------------------------------------------------------------------------------------------------------------------------------------------------------------------------------|---------|--------------|
| DTH4           | 0-10"     | Ap         | SANDY LOAM            | 10YR3/2     |                                                                                                                                                                                                                                                                                                                                                                                                                                                                                                                                                                                                                                                                                                                                                                                                                                                                                                                                                                                                                                                                                                                                                                                                                                                                                                                                                                                                                                                                                                                                                                                                                                                                                                                                                                                                                                                                                                                                                                                                                                                                                                                                |         |              |
| 8/24/17        | 1031"     | Bw         | LOAMY SAND            | 10YR6/8     | The state of the s |         |              |
| 191.5          | 31-62"    | C1         | LOAMY SAND            | 10YR6/4     | 52"                                                                                                                                                                                                                                                                                                                                                                                                                                                                                                                                                                                                                                                                                                                                                                                                                                                                                                                                                                                                                                                                                                                                                                                                                                                                                                                                                                                                                                                                                                                                                                                                                                                                                                                                                                                                                                                                                                                                                                                                                                                                                                                            |         |              |
|                | 62-101"   | C2         | LOAMY SAND            | 2.5YR5/4    |                                                                                                                                                                                                                                                                                                                                                                                                                                                                                                                                                                                                                                                                                                                                                                                                                                                                                                                                                                                                                                                                                                                                                                                                                                                                                                                                                                                                                                                                                                                                                                                                                                                                                                                                                                                                                                                                                                                                                                                                                                                                                                                                |         |              |

PARENT OLDER THE DESTRICT PERSONAL ATT STANDING WATER. WEEDING EDON DIT FACE. ECUNT. 1871

PARENT MATERIAL: GLACIAL TILL DEPTH TO BEDROCK: 101" STANDING WATER: — WEEPING FROM PIT FACE: — ESHWT: 187.2 TESTS CONDUCTED BY: MICHAEL SULLIVAN TESTS OBSERVED BY: BILL MURPHY DATE: 8/24/17