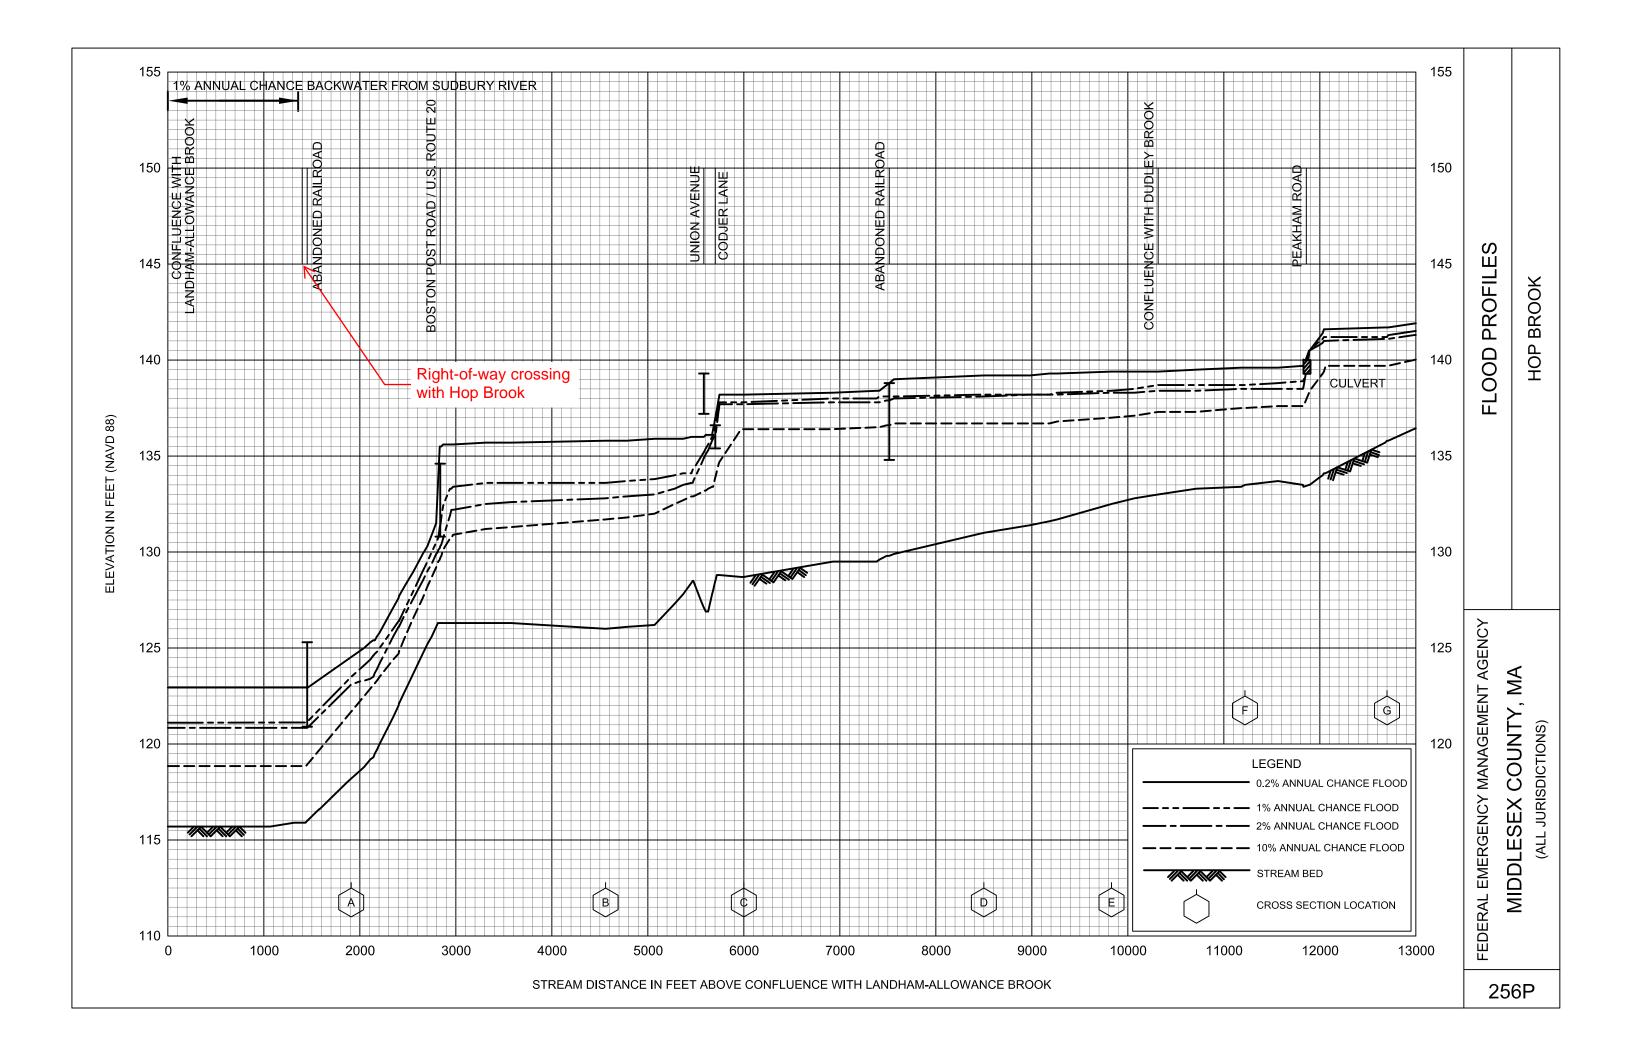

#### Appendices:

- Appendix A 2016 Flood Insurance Study Hop Brook Profile
- Appendix B 1979 HNTB Study
- Appendix C 2010 Flood Insurance Study Hop Brook Profile
- Appendix D FEMA FIRM Map No. 25017C0506F Dated July 7, 2014

## Appendix A

2016 Flood Insurance Study – Hop Brook Profile

| FLOODING SOUR  | FLOODWAY            |                 |                                     | BASE FLOOD<br>WATER-SURFACE ELEVATION<br>(FEET NAVD88) |            |                     |                  |          |
|----------------|---------------------|-----------------|-------------------------------------|--------------------------------------------------------|------------|---------------------|------------------|----------|
| CROSS SECTION  | DISTANCE            | WIDTH<br>(FEET) | SECTION<br>AREA<br>(SQUARE<br>FEET) | MEAN<br>VELOCITY<br>(FEET PER<br>SECOND)               | REGULATORY | WITHOUT<br>FLOODWAY | WITH<br>FLOODWAY | INCREASE |
| Hobbs Brook 2  |                     |                 | ,                                   | ,                                                      |            |                     |                  |          |
| Α              | 160 <sup>1</sup>    | 67              | 410                                 | 0.4                                                    | 172.6      | 172.6               | 173.6            | 1.0      |
| В              | 760 <sup>1</sup>    | 79              | 232                                 | 0.7                                                    | 173.4      | 173.4               | 174.4            | 1.0      |
| С              | 1,660 <sup>1</sup>  | 21              | 25                                  | 6.3                                                    | 176.4      | 176.4               | 176.4            | 0.0      |
| Hog Brook      |                     |                 |                                     |                                                        |            |                     |                  |          |
| Α              | 355 <sup>2</sup>    | 16              | 43                                  | 9.4                                                    | 212.4      | 210.1 <sup>4</sup>  | 210.1            | 0.0      |
| В              | 475 <sup>2</sup>    | 16              | 58                                  | 6.9                                                    | 212.4      | 211.6 <sup>4</sup>  | 212.2            | 0.6      |
| C              | 608 <sup>2</sup>    | 235             | 998                                 | 0.4                                                    | 214.5      | 214.5               | 214.5            | 0.0      |
| D              | 1,595 <sup>2</sup>  | 31              | 54                                  | 7.5                                                    | 220.5      | 220.5               | 220.5            | 0.0      |
| E<br>F         | $2,662^2$           | 30              | 53                                  | 7.6                                                    | 234.7      | 234.7               | 235.3            | 0.6      |
| F              | 3,515 <sup>2</sup>  | 22              | 48                                  | 8.4                                                    | 238.6      | 238.6               | 238.8            | 0.2      |
| Hop Brook      |                     |                 |                                     |                                                        |            |                     |                  |          |
| Α              | 1,910 <sup>3</sup>  | 30              | 165                                 | 5.6                                                    | 123.5      | 123.5               | 124.5            | 1.0      |
| В              | 4,560 <sup>3</sup>  | 163             | 724                                 | 1.3                                                    | 133.6      | 133.6               | 134.3            | 0.7      |
| С              | 6,000 <sup>3</sup>  | 165             | 703                                 | 1.3                                                    | 137.8      | 137.8               | 137.8            | 0.0      |
| D              | 8,500 <sup>3</sup>  | 125             | 720                                 | 1.3                                                    | 138.2      | 138.2               | 138.4            | 0.2      |
| E              | 9,830 <sup>3</sup>  | 90              | 311                                 | 2.4                                                    | 138.4      | 138.4               | 138.7            | 0.3      |
| F              | 11,220 <sup>3</sup> | 226             | 914                                 | 8.0                                                    | 138.7      | 138.7               | 139.1            | 0.4      |
| G              | 12,700 <sup>3</sup> | 155             | 574                                 | 1.3                                                    | 141.2      | 141.2               | 141.2            | 0.0      |
| Н              | 14,800 <sup>3</sup> | 325             | 1,443                               | 0.5                                                    | 145.7      | 145.7               | 146.3            | 0.6      |
| I              | 16,155 <sup>3</sup> | 54              | 225                                 | 3.3                                                    | 146.0      | 146.0               | 146.7            | 0.7      |
| J              | 17,170 <sup>3</sup> | 45              | 204                                 | 3.7                                                    | 146.5      | 146.5               | 147.3            | 0.8      |
| K              | 19,050 <sup>3</sup> | 55              | 239                                 | 2.7                                                    | 147.9      | 147.9               | 148.9            | 1.0      |
| L <sub>.</sub> | 21,270 <sup>3</sup> | 60              | 239                                 | 2.6                                                    | 148.8      | 148.8               | 149.8            | 1.0      |
| M              | 22,520 <sup>3</sup> | 124             | 357                                 | 1.8                                                    | 150.3      | 150.3               | 151.3            | 1.0      |
|                |                     |                 |                                     |                                                        |            |                     |                  |          |