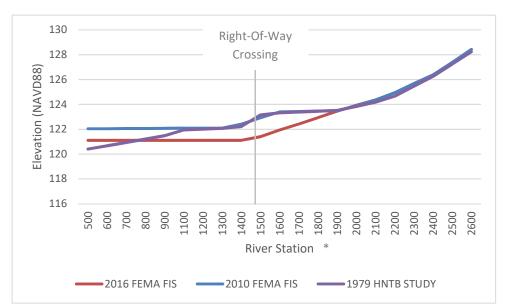

VHB reviewed and compared the water surface elevations for the 1% annual chance event that were reported in the 1979 HNTB Study, the current 2016 FIS, and a historical 2010 FEMA FIS. Figure 1 highlights the reported 1% annual chance flood event water surface elevation from each source:

Figure 1 - Hop Brook 1% Annual Chance Flood Event Water Surface Elevations

The 1% annual chance event flood profile based on the 2016 FIS, 2010 FIS, and 1979 HNTB study as illustrated on Figure 1 are not consistent with each other. Floodwater surface elevations differ by approximately 0.5-feet to a maximum of 1.8-feet between River Station 500 and 1900. The Project's right-of-way crossing with Hop Brook is approximately located at River Station 1470. The three profiles converge at River Station 1900 and remain consistent moving upstream.

A major input into the calculation of the 1% annual chance flood event water surface elevation is the downstream tailwater elevation of the Sudbury River. VHB noted that the Sudbury River tailwater condition was also inconsistent between each source. In discussion with FEMA, they noted that the Sudbury River hydrology and hydraulic study had been updated in 2014 and included as part of the 2016 FEMA FIS. VHB reviewed the 2010 and 2016 FIS for the Sudbury River and noted that the tailwater elevation had been updated from elevation 122 feet to 121 feet as part of the 2014 re-study. Given this and because Hop Brook has not been re-studied since the 1979 HNTB Study, the 1% annual chance flood elevation for Hop Brook should be 121 feet from River Station 0 to 700, where this elevation

<sup>\*</sup> River Station is the stream distance in feet upstream of the confluence of Hop Brook with Landham-Allowance Brook

Ref: 12970.02 January 23, 2018

Page 3

meets the previous available study data for Hop Brook (from the 1979 study), and then should follow the 1979 study data from there. However, it appears the 2016 flood profile for Hop Brook had not been correctly updated to reflect this information and instead showed an erroneous elevation of 121 feet all the way to Station 1400.

#### **Conclusions**

VHB concluded that the BLSF delineation should use the BFE calculated in the 1979 HNTB Study between River Station 700, where the water surface elevation is above 121 feet, and River Station 1900, where the BFE from the three studies converge. This method is more conservative since the 1979 HNTB Study BFE's are higher than the BFE's from the 2016 Flood Profile, and results in a larger BLSF area. The delineation that was determined using this method also more closely matches the FIRM delineation. At all other locations outside of River Station 700 to 1900, the BLSF for Hop Brook was delineated using the current 2016 FIS and on-site topography, which were generally consistent with the current 2016 FEMA FIRM. In summary, the following sources were used to delineate the BLSF: