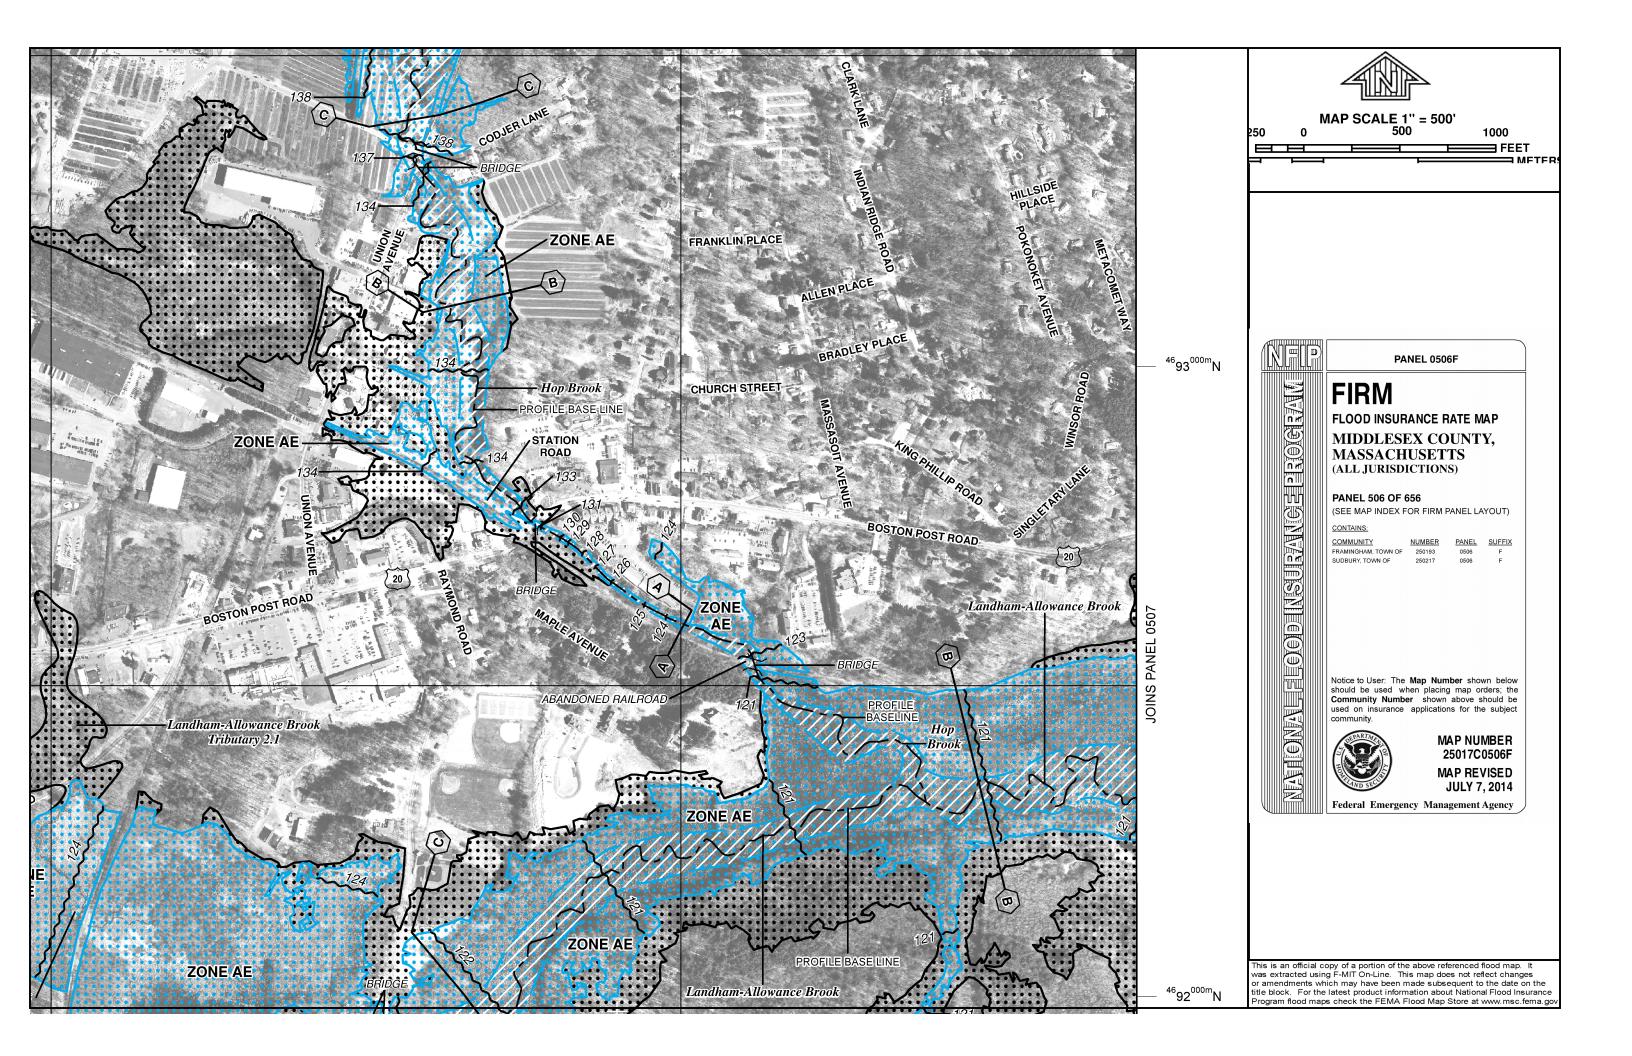

#### ANRAD submittal

VHB previously submitted plans titled "Existing Conditions Plan for ANRAD Submittal", dated October 18, 2017, that did not include a BLSF delineation of Hop Brook in Sudbury between Union Avenue and Landham Road. VHB determined there was an inconsistency between the current FEMA FIS Base Flood Elevation (BFE) and topographic information of the area. Topographic data employed includes aerial photogrammetric mapping augmented by onthe-ground survey performed by VHB during 2015 and 2017. The inconsistency was identified by comparing the onsite topographic data and the FEMA BFEs. Based on this comparison, the delineation of BLSF in this location would not match the 100-year floodplain as shown on the Flood Insurance Rate Map (FIRM), Map Number 25017C0506F dated July 7, 2014 because on-site elevations are higher than the 100-year floodplain on the FIRM. Consequently, BLSF associated with Hop Brook between Union Ave and Landham Road was not included on the plans provided in the ANRAD submission pending further evaluation.

#### Appendices:

- Appendix A 2016 Flood Insurance Study Hop Brook Profile
- Appendix B 1979 HNTB Study
- Appendix C 2010 Flood Insurance Study Hop Brook Profile
- Appendix D FEMA FIRM Map No. 25017C0506F Dated July 7, 2014