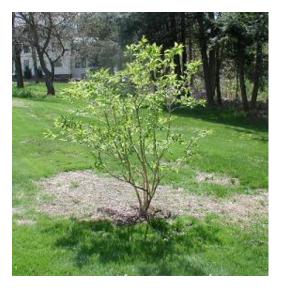

### TREE PROGRAM

Cost of the program is \$500 per tree. This includes the tree, plaque and continued maintenance of the tree (fertilizing, pruning, mulching, etc.). After the tree is planted, the contact person will receive a certificate and map of the planting location for each tree. For more information, call the Department of Public Works 978-443-2209 ext. 1221.

#### TREE ORDER FORM

Contact Name:

E-mail address:

Phone number:

Mailing address:

Plaque to read: (Max 2 lines, 20 letters/spaces per line)

(Various species available. Contact DPW for more details at DPW@sudbury.ma.us