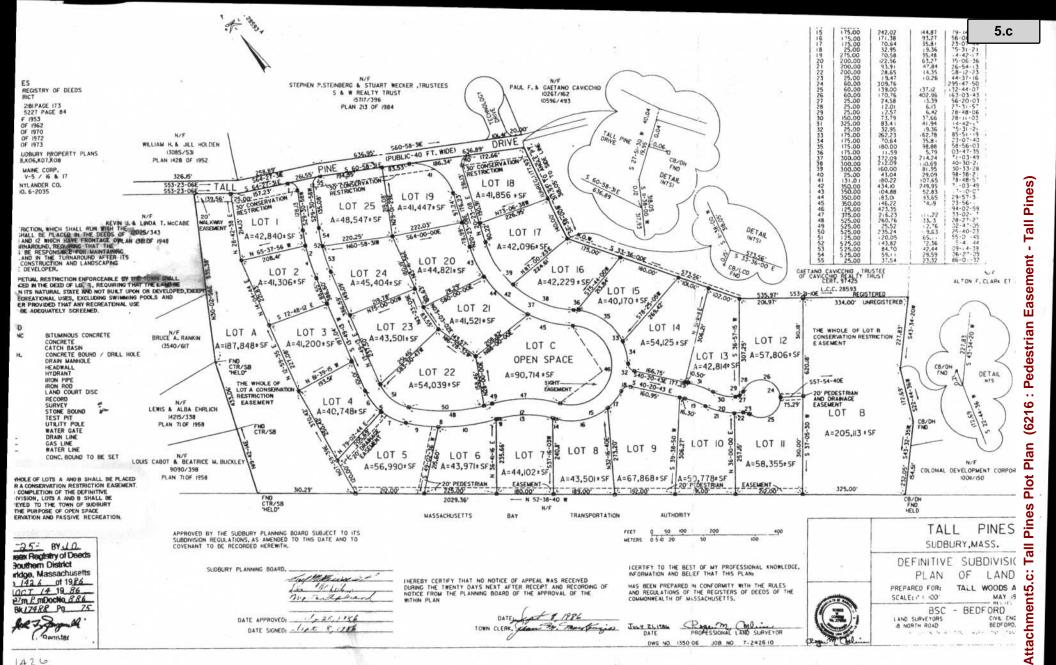

sidering the material change of a public rail trail directly abutting our properties. The current easement is duplicative with an easement already present between Lots 11 and 12 and thus there is no loss of access to Lot B for the town of Sudbury. Time is of the essence. Eversource has stipulated that proposals for a fence or other screening must be submitted by June 1, 2024.

We want to thank Dan Carty for his understanding of our situation and recommendation that we submit this letter to the Sudbury Select Board.

Respectfully submitted,

| Robert Crane  | Anne Standley   |
|---------------|-----------------|
| Yong Cao      | Jenny Zhang     |
| Harvey Deitel | Barbara Deitel  |
| Jason Martin  | Jennifer Martin |
| John Bruno    | Rebecca Bruno   |
| Jon Hart      | Brenda Hart     |



### Southern Middlesex - 20/20 Perfect Vision i2 Document Detail Report

Current datetime: 4/2/2024 11:21:37 AM

| Doc#                                                                      | Document Type           | Town             | Book/Page | File Date  | Consideration |
|---------------------------------------------------------------------------|-------------------------|------------------|-----------|------------|---------------|
|                                                                           |                         |                  |           |            |               |
| 61514922                                                                  | EASEMENT                |                  | 17488/122 | 10/14/1986 | 0.00          |
| Duamanti Cirr