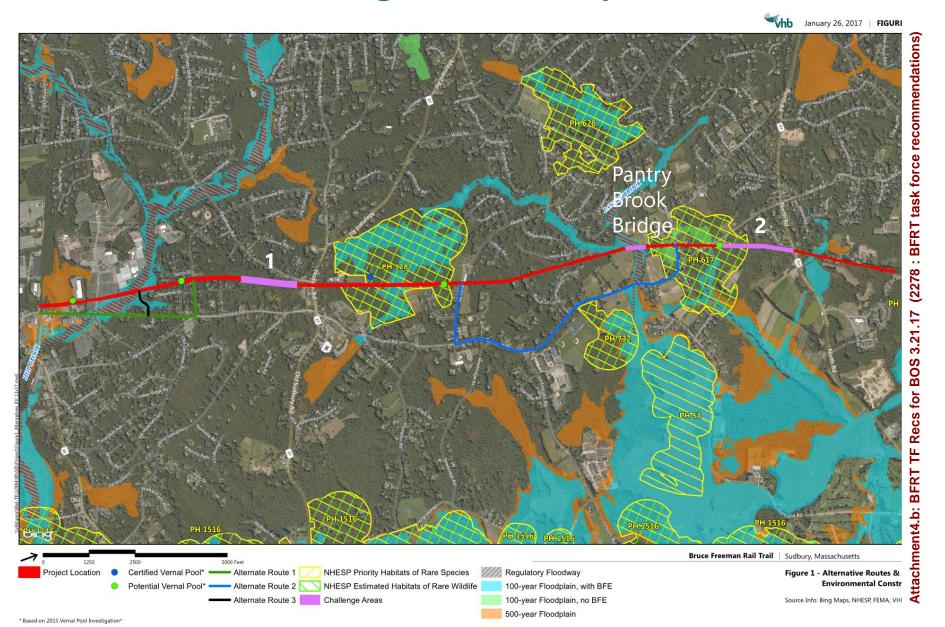

n Team continue to collaborate with the concerned businesses abutting the rail corridor to identify potentially more feasible alternatives

Union Ave



# **Alternative Route**

Concord Road



# Recommendations: Trail Surface

- Paved Surface
  - Considers the safety of users on a uniform surface, facilitates safety vehicle access, provides greater ease of maintenance, continuity with the BFRT to the north, and the greatest containment of potential rail road contaminants.
  - Bridge surface is anticipated to be paved and boardwalk surface is yet to be determined.

# Recommendations: Standard Trail Width

 Standard approach: 10-foot path standard with 2-3 foot shoulders (depending on the slope adjacent to the path and the need for a barrier). This represents a 14 or 16-foot wide layout





# Recommendations: Treatments in Challenge Areas

- Challenge area (#1) south of Hudson Road (650 ft): 14-foot elevated boardwalk
- Challenge area (#2) south of North Road (1200 ft): Reduced width and retaining walls. 10-foot paved path and 1-foot shoulders.





# **Roadway Intersections**

- Standard Pedestrian crossing Methods Driveway, Codjer Lane,
   Morse Road, and Fairview Farm Driveway
- Rectangular Rapid Flashing Beacon Old Lancaster Road, Haynes Road, and Pantry Road
- Pedestrian Signal Hudson Road and North Road





# Recommendations: Roadway Intersections

- Roadway Crossings
  - Hudson Road: Avoid the large overhead mast arm for signals, if possible
  - Morse Road: consider supplemental signage to slow down vehicles and bicyclists
  - Pantry Road: consider supplemental sign