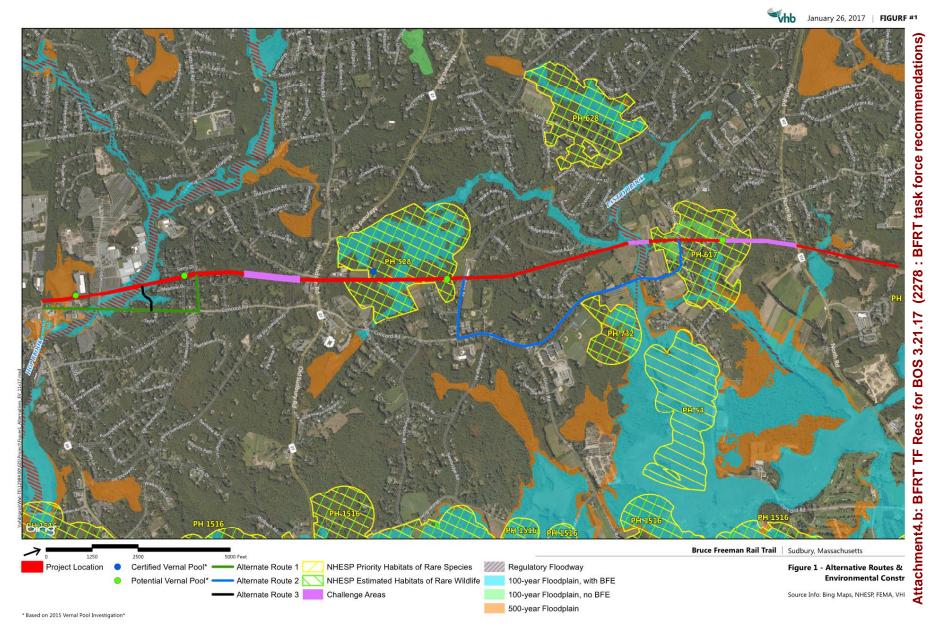

gs and/or presentations for the BFRT Design Task Force took place since the Task Force formation
- Outreach to Interest Groups (6 meetings)
  - Received input from DPW and Fire Department: February 2, 2017
  - Board of Health: February 14, 2017
  - Planning Board: February 22, 2017
  - Historic Districts Commission: March 2, 2017
  - Council on Aging: March 9, 2017
  - Conservation Commission and Parks and Recreation Commission: March 13, 2017
  - Also engaged: Chamber of Commerce, SPS, LSRHS, Agricultural Commission, and Energy and Sustainability Committee
- Meetings with Abutters: March 2, 2016 (approximately 50 attendees), plus additional two individual abutter meetings with Task Force representation
- Public Information Meeting: March 9, 2017

# **Alternative Routes Considered**

4.b



# Recommendations: Alternative Routes

- Alternative Routes –None of the presented roadway alternative options are considered feasible
  - Infeasibility is based on limited right of way, lack of abutter support, cost, safety concerns at the roadway intersections and the numerous driveway intersections, and lack of desired trail user experience
- It is recommended that the Design Team continue to collaborate with the concerned businesses abutting the rail corridor to identify potentially more feasible alternatives

Union Ave



# **Alternative Route**

Concord Road



# Recommendations: Trail Surface

- Paved Surface
  - Considers the safety of users on a uniform surface, facilitates safety vehicle access, provides greater ease of maintenance, continuity with the BFRT to the north, and th