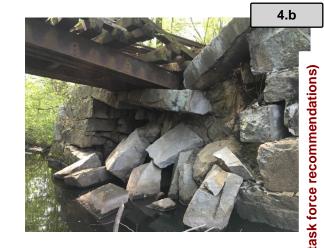

n of right hand turn lane; determine appropriate intersection mitigation to protect path users; conduct further investigations of impacts to traffic; possibly look at traffic data available from proposed Sudbury Station development

# Recommendations: Additional Investigations

In the next design phase (75%):

- Prepare natural resources technical memo consolidating information to supplement wetlands permitting process (see Concord example)
- Upgrade culverts as needed and where there are opportunities to improve the environmental condition of streams and adjacent wetlands
- Identify environmental impact mitigation options
- To extent possible reuse the exiting stones from the Pantry Brook abutments and retain the cattle passages
- Clarify if boardwalk design will meet H10 or H20 loading





# Recommendations: Additional Investigations

### Ongoing

- Continue to coordinate with abutters and identify suitable mitigation, in particular Cavicchio and Method's Machine
- Identify opportunities for improving the environmental condition adjacent to the corridor
- Conduct outreach to interested groups and relevant Town Committees on parking and trail interconnectivity (especially schools and Parks and Recreation Commission)
- Outreach to Chamber of Commerce and remaining business community
- Respond to comments received

# **Follow Up Questions**

- Seek clarification of final report expectations
- Determine next steps for Task Force

### Bruce Freeman Rail Trail Sudbury, MA Off-Trail Alternatives

Alternative Ranking Matrix

| Impact Criteria