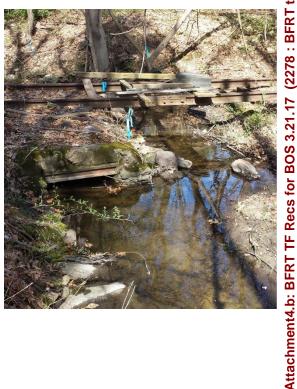

of right hand turn lane; determine appropriate intersection mitigation to protect path users; conduct further investigations of impacts to traffic; possibly look at traffic data available from proposed Sudbury Station development

# Recommendations: Additional Investigations

In the next design phase (75%):

- Prepare natural resources technical memo consolidating information to supplement wetlands permitting process (see Concord example)
- Upgrade culverts as needed and where there are opportunities to improve the environmental condition of streams and adjacent wetlands
- Identify environmental impact mitigation options
- To extent possible reuse the exiting stones from the Pantry Brook abutments and retain the cattle passages
- Clarify if boardwalk design will meet H10 or H20 loading





# Recommendations: Additional Investigations

### Ongoing

- Continue to coordinate with abutters and identify suitable mitigation, in particular Cavicchio and Method's Machine
- Identify opportunities for improving the environmental condition adjacent to the corridor
- Conduct outreach to interested groups and relevant Town Committees on parking and trail interconnectivity (especially schools and Parks and Recreation Commission)
- Outreach to Chamber of Commerce and remaining business community
- Respond to comments received

# **Follow Up Questions**

- Seek clarification of final report expectations
- Determine next steps for Task Force

### Bruce Freeman Rail Trail Sudbury, MA Off-Trail Alternatives

Alternative Ranking Matrix

| Impact Criteria