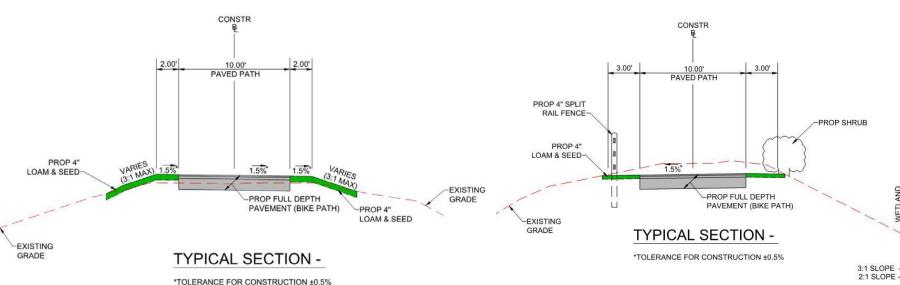

ign Team continue to collaborate with the concerned businesses abutting the rail corridor to identify potentially more feasible alternatives

Union Ave



# **Alternative Route**

Concord Road



# Recommendations: Trail Surface

- Paved Surface
  - Considers the safety of users on a uniform surface, facilitates safety vehicle access, provides greater ease of maintenance, continuity with the BFRT to the north, and the greatest containment of potential rail road contaminants.
  - Bridge surface is anticipated to be paved and boardwalk surface is yet to be determined.

# Recommendations: Standard Trail Width

 Standard approach: 10-foot path standard with 2-3 foot shoulders (depending on the slope adjacent to the path and the need for a barrier). This represents a 14 or 16-foot wide layout





# Recommendations: Treatments in Challenge Areas

- Challenge area (#1) south of Hudson Road (650 ft): 14-foot elevated boardwalk
- Challenge area (#2) south of North Road (1200 ft): Reduced width and retaining walls. 10-foot paved path and 1-foot shoulders.





# **Roadway Intersections**

- Standard Pedestrian crossing Methods Driveway, Codjer Lane,
   Morse Road, and Fairview Farm Driveway
- Rectangular Rapid Flashing Beacon Old Lancaster Road, Haynes Road, and Pantry Road
- Pedestrian Signal Hudson Road and North Road





# Recommendations: Roadway Intersections

- Roadway Crossings
  - Hudson Road: Avoid the large overhead mast arm for signals, if possible
  - Morse Road: consider supplemental signage to slow down vehicles and bicyclists
  - Pantry Road: consider supplemental si